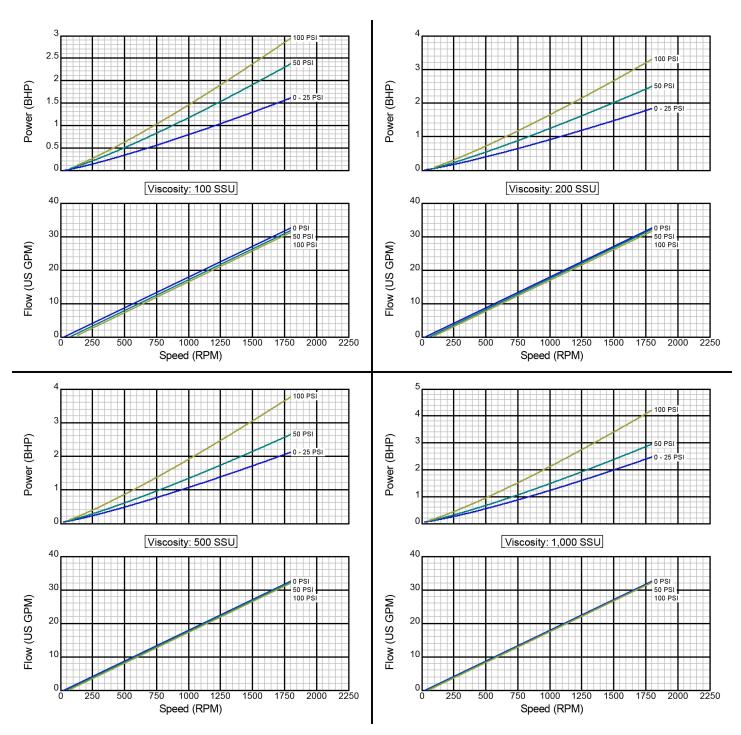

Created on November 30, 2000 Iron Construction Standard Clearance 1" Std. Port Size

Iron Construction Standard Clearance 1.5" Std. Port Size

Iron Construction Standard Clearance 1.5" Std. Port Size

Iron Construction Standard Clearance 1.5" Std. Port Size

**Standard Clearance Iron Construction** 1.5" Std. Port Size

There are many additional factors to consider when selecting a pump, including (but not limited to) suction conditions, temperature limitations and material compatabilities. Curve data is typical only, actual performance may vary. Consult the factory or an authorized Tuthill Pump Group representative for assistance.