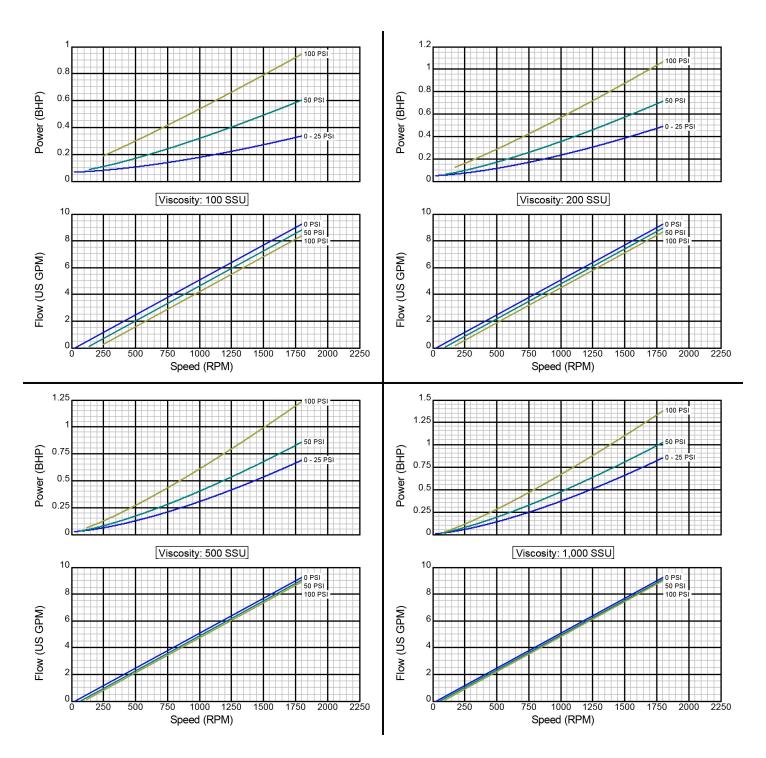

## **Performance Curves (US)**

**CC Series** 

Iron Construction Standard Clearance

1" Std. Port Size

There are many additional factors to consider when selecting a pump, including (but not limited to) suction conditions, temperature limitations and material compatabilities. Curve data is typical only, actual performance may vary. Consult the factory or an authorized Tuthill Pump Group representative for assistance.