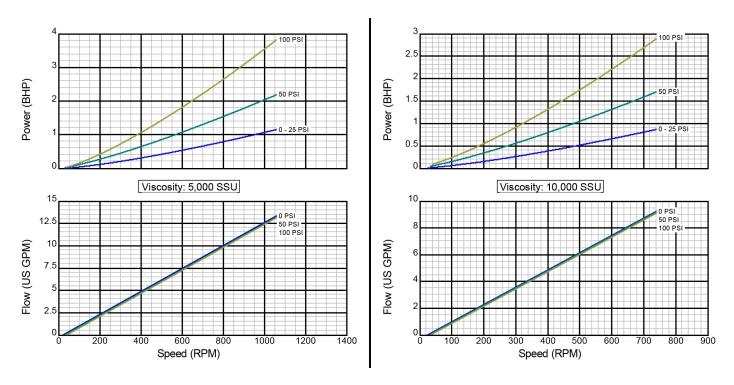

Created on November 30, 2000 Iron Construction Standard Clearance 1" Std. Port Size

Iron Construction Standard Clearance 1.5" Std. Port Size

Iron Construction Standard Clearance 1.5" Std. Port Size

Iron Construction Standard Clearance 1.5" Std. Port Size