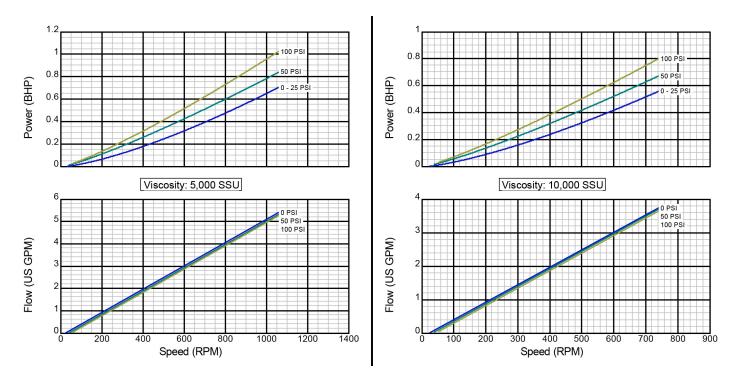

## **Performance Curves (US)**

**CC Series** 

Iron Construction Standard Clearance

1" Std. Port Size

There are many additional factors to consider when selecting a pump, including (but not limited to) suction conditions, temperature limitations and material compatabilities. Curve data is typical only, actual performance may vary. Consult the factory or an authorized Tuthill Pump Group representative for assistance.