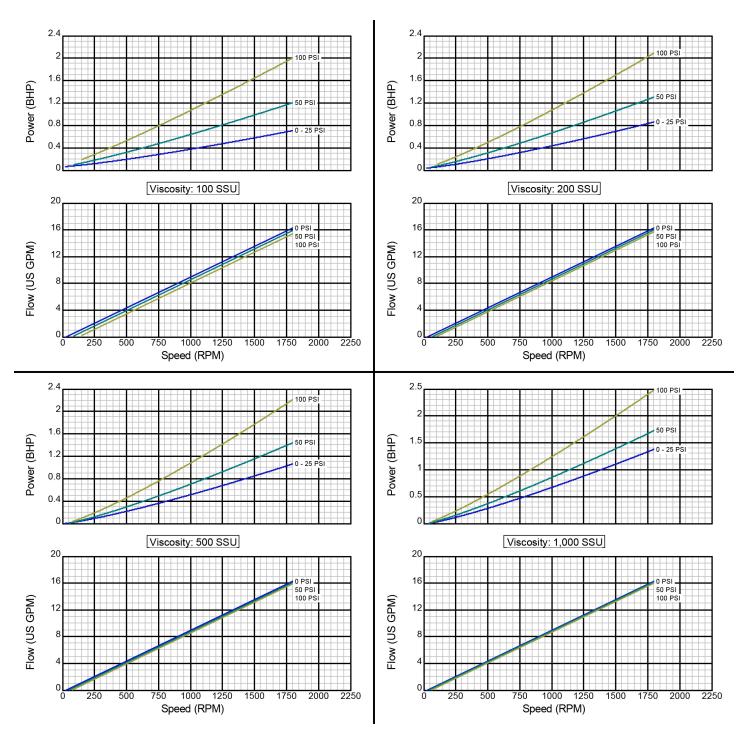

**Standard Clearance Iron Construction** 1.5" Std. Port Size

There are many additional factors to consider when selecting a pump, including (but not limited to) suction conditions, temperature limitations and material compatabilities. Curve data is typical only, actual performance may vary. Consult the factory or an authorized Tuthill Pump Group representative for assistance.