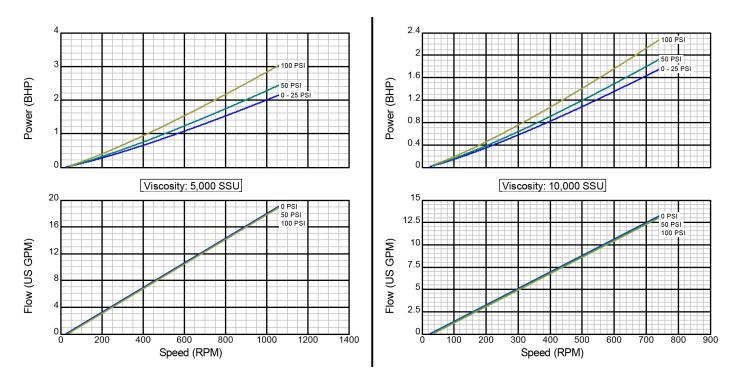

Created on November 30, 2000 Iron Construction Standard Clearance 1" Std. Port Size

Iron Construction Standard Clearance 1.5" Std. Port Size

Iron Construction Standard Clearance 1.5" Std. Port Size

Iron Construction Standard Clearance 1.5" Std. Port Size

**Standard Clearance Iron Construction** 1.5" Std. Port Size

There are many additional factors to consider when selecting a pump, including (but not limited to) suction conditions, temperature limitations and material compatabilities. Curve data is typical only, actual performance may vary. Consult the factory or an authorized Tuthill Pump Group representative for assistance.