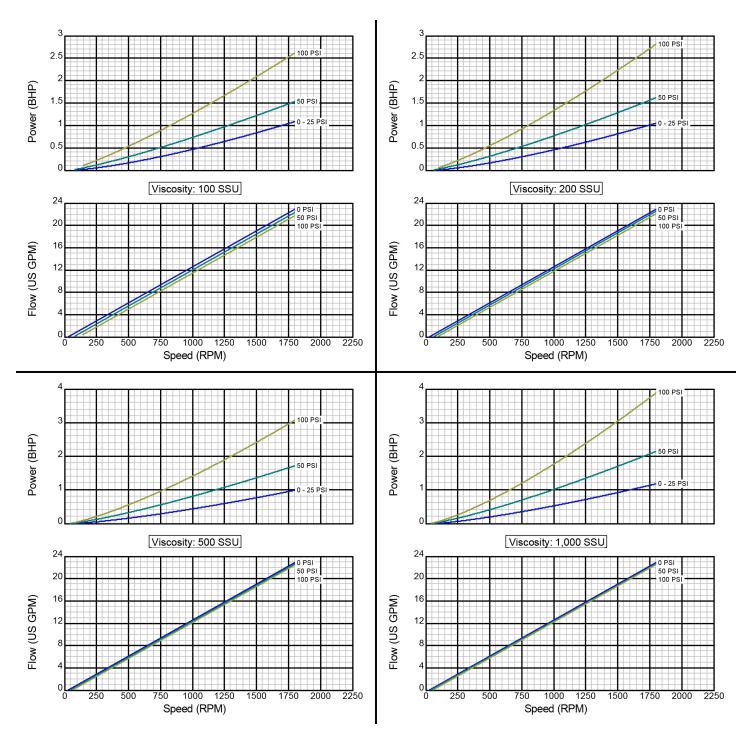

## **Performance Curves (US)**

**CC Series** 

Iron Construction Standard Clearance

1" Std. Port Size

There are many additional factors to consider when selecting a pump, including (but not limited to) suction conditions, temperature limitations and material compatabilities. Curve data is typical only, actual performance may vary. Consult the factory or an authorized Tuthill Pump Group representative for assistance.

Created on November 30, 2000 Iron Construction Standard Clearance 1" Std. Port Size

Iron Construction Standard Clearance 1.5" Std. Port Size

Iron Construction Standard Clearance 1.5" Std. Port Size

Iron Construction Standard Clearance 1.5" Std. Port Size