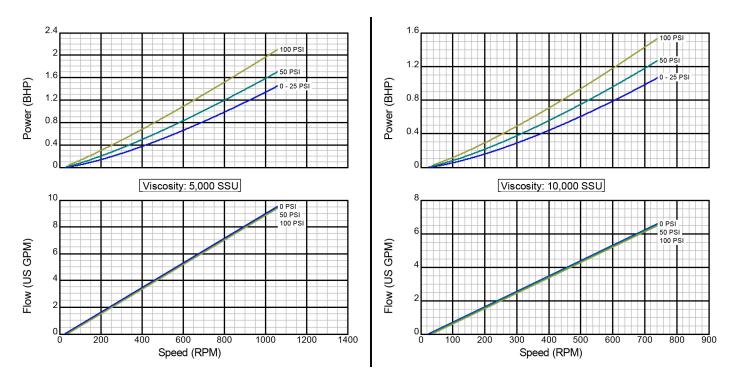

**Standard Clearance Iron Construction** 1.5" Std. Port Size

There are many additional factors to consider when selecting a pump, including (but not limited to) suction conditions, temperature limitations and material compatabilities. Curve data is typical only, actual performance may vary. Consult the factory or an authorized Tuthill Pump Group representative for assistance.