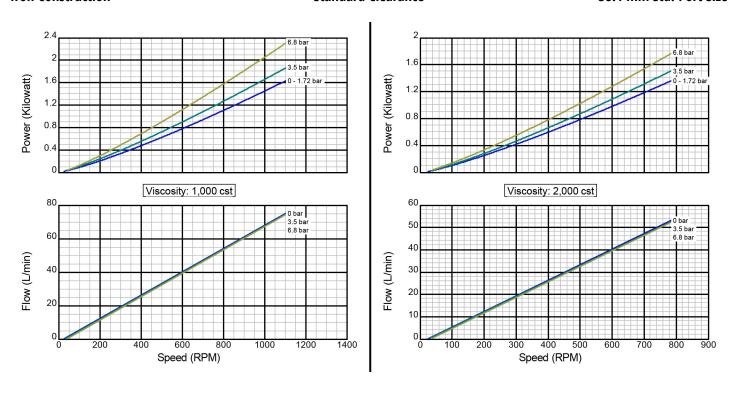

Created on November 30, 2000 Iron ConstructionStandard Clearance25.4 mm Std. Port Size

There are many additional factors to consider when selecting a pump, including (but not limited to) suction conditions, temperature limitations and material compatabilities. Curve data is typical only, actual performance may vary. Consult the factory or an authorized Tuthill Pump Group representative for assistance.