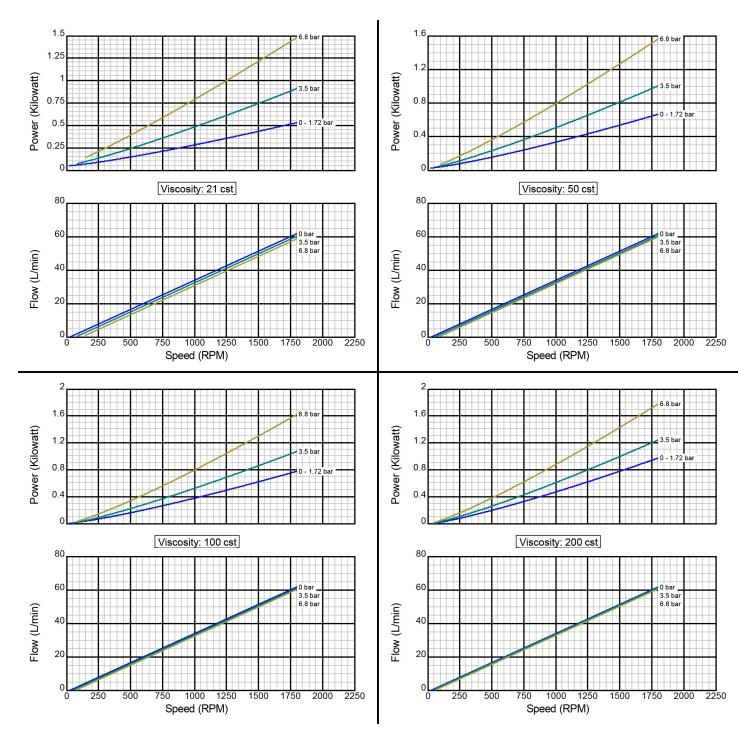

# **Performance Curves (Metric)**

**CC Series** 

Iron Construction Standard Clearance

25.4 mm Std. Port Size

There are many additional factors to consider when selecting a pump, including (but not limited to) suction conditions, temperature limitations and material compatabilities. Curve data is typical only, actual performance may vary. Consult the factory or an authorized Tuthill Pump Group representative for assistance.

Created on November 30, 2000 Iron ConstructionStandard Clearance25.4 mm Std. Port Size

There are many additional factors to consider when selecting a pump, including (but not limited to) suction conditions, temperature limitations and material compatabilities. Curve data is typical only, actual performance may vary. Consult the factory or an authorized Tuthill Pump Group representative for assistance.

Created on November 30, 2000