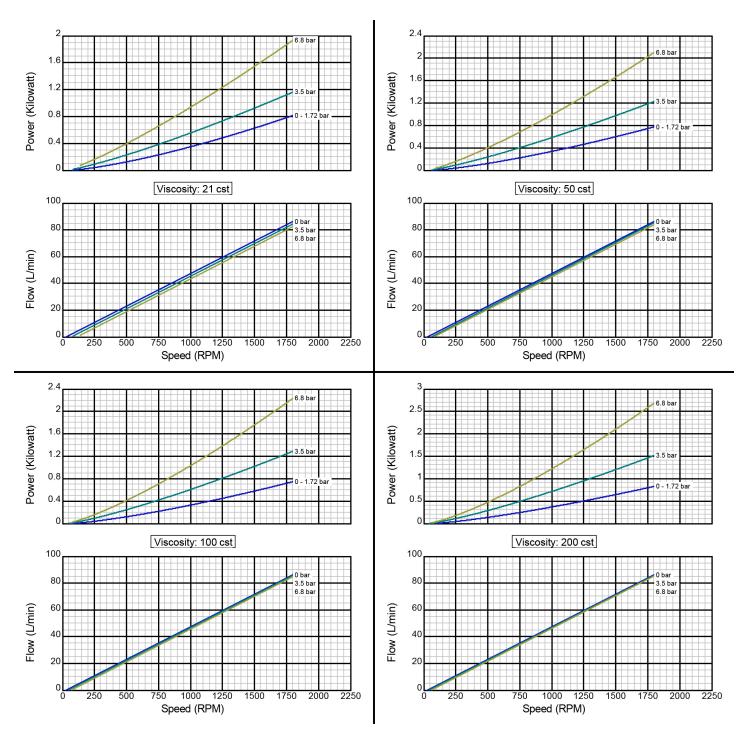

# **Performance Curves (Metric)**

**CC Series** 

Iron Construction Standard Clearance

25.4 mm Std. Port Size

There are many additional factors to consider when selecting a pump, including (but not limited to) suction conditions, temperature limitations and material compatabilities. Curve data is typical only, actual performance may vary. Consult the factory or an authorized Tuthill Pump Group representative for assistance.