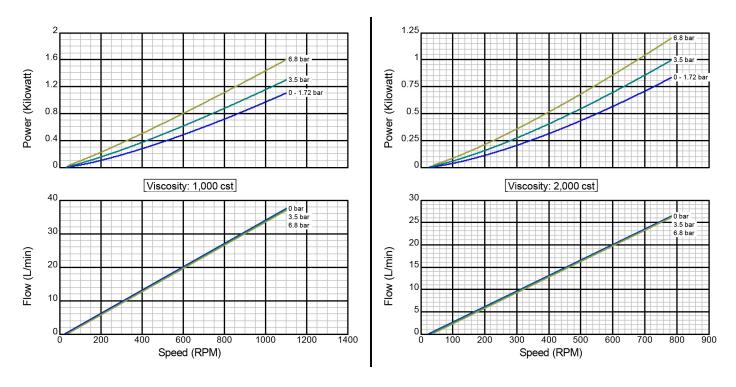

# **Performance Curves (Metric)**

**CC Series** 

Iron Construction Standard Clearance

25.4 mm Std. Port Size

There are many additional factors to consider when selecting a pump, including (but not limited to) suction conditions, temperature limitations and material compatabilities. Curve data is typical only, actual performance may vary. Consult the factory or an authorized Tuthill Pump Group representative for assistance.

Created on November 30, 2000 Iron ConstructionStandard Clearance25.4 mm Std. Port Size

There are many additional factors to consider when selecting a pump, including (but not limited to) suction conditions, temperature limitations and material compatabilities. Curve data is typical only, actual performance may vary. Consult the factory or an authorized Tuthill Pump Group representative for assistance.

Created on November 30, 2000