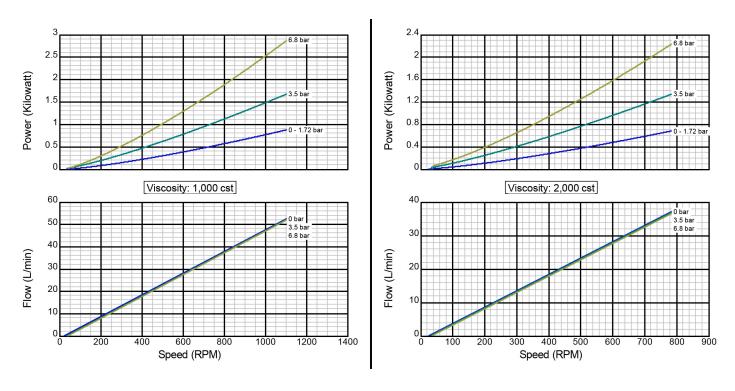

Created on November 30, 2000 Iron ConstructionStandard Clearance25.4 mm Std. Port Size

There are many additional factors to consider when selecting a pump, including (but not limited to) suction conditions, temperature limitations and material compatabilities. Curve data is typical only, actual performance may vary. Consult the factory or an authorized Tuthill Pump Group representative for assistance.