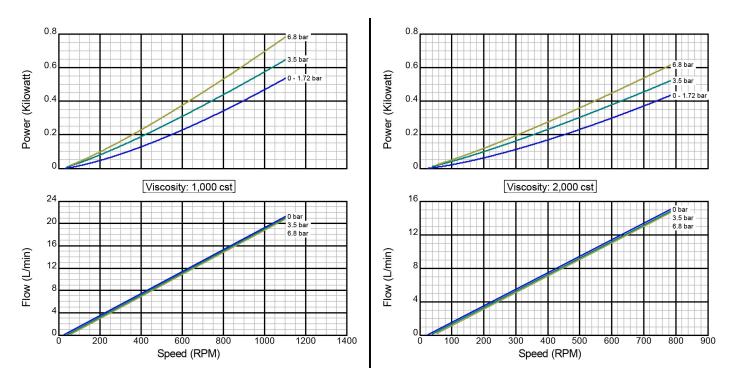

# **Performance Curves (Metric)**

**CC Series** 

Iron Construction Standard Clearance

25.4 mm Std. Port Size

There are many additional factors to consider when selecting a pump, including (but not limited to) suction conditions, temperature limitations and material compatabilities. Curve data is typical only, actual performance may vary. Consult the factory or an authorized Tuthill Pump Group representative for assistance.

Created on November 30, 2000 Iron ConstructionStandard Clearance25.4 mm Std. Port Size

There are many additional factors to consider when selecting a pump, including (but not limited to) suction conditions, temperature limitations and material compatabilities. Curve data is typical only, actual performance may vary. Consult the factory or an authorized Tuthill Pump Group representative for assistance.

Created on November 30, 2000