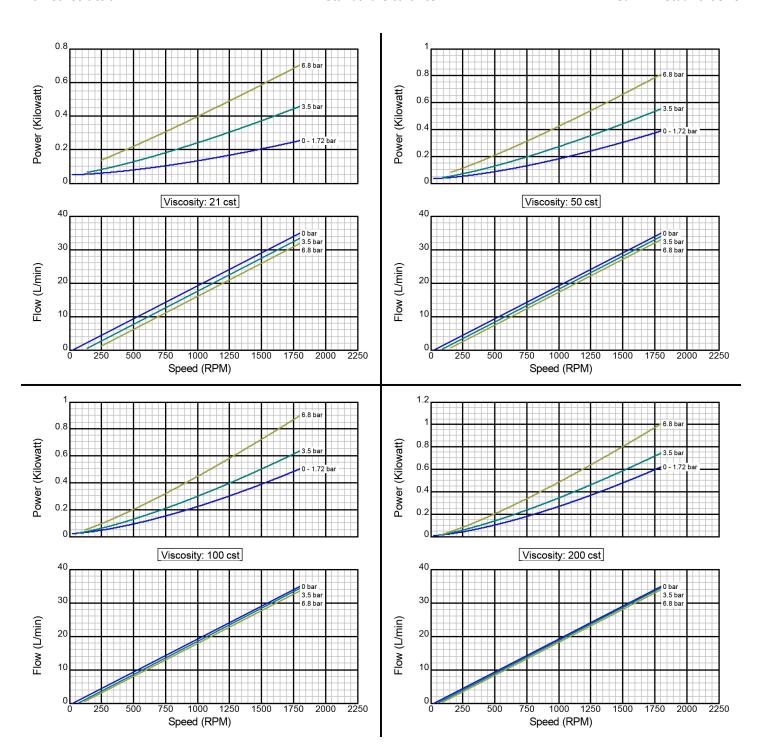

# **Performance Curves (Metric)**

**CC Series** 

Iron Construction Standard Clearance

25.4 mm Std. Port Size

There are many additional factors to consider when selecting a pump, including (but not limited to) suction conditions, temperature limitations and material compatabilities. Curve data is typical only, actual performance may vary. Consult the factory or an authorized Tuthill Pump Group representative for assistance.

Created on November 30, 2000 Iron ConstructionStandard Clearance25.4 mm Std. Port Size

There are many additional factors to consider when selecting a pump, including (but not limited to) suction conditions, temperature limitations and material compatabilities. Curve data is typical only, actual performance may vary. Consult the factory or an authorized Tuthill Pump Group representative for assistance.

Created on November 30, 2000