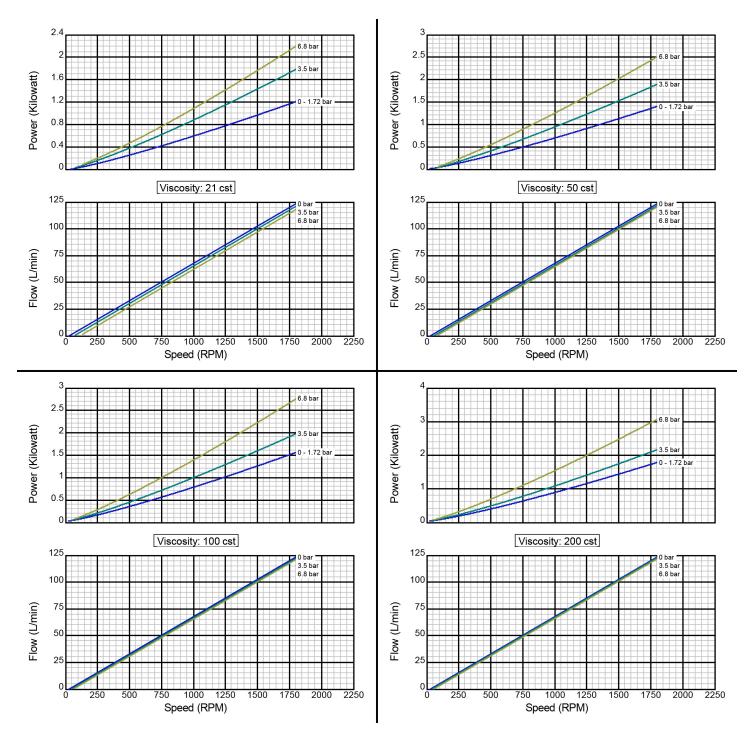

Created on November 30, 2000 Iron ConstructionStandard Clearance25.4 mm Std. Port Size

There are many additional factors to consider when selecting a pump, including (but not limited to) suction conditions, temperature limitations and material compatabilities. Curve data is typical only, actual performance may vary. Consult the factory or an authorized Tuthill Pump Group representative for assistance.