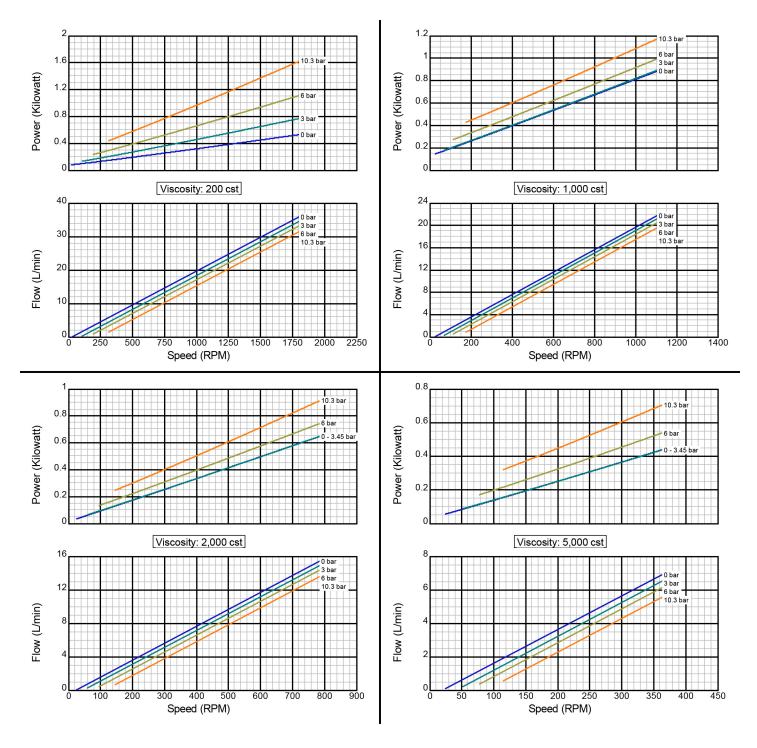

Created on November 30, 2000

**Standard Clearance** 

25.4 mm Std. Port Size

**Standard Clearance** 

31.75 mm Std. Port Size