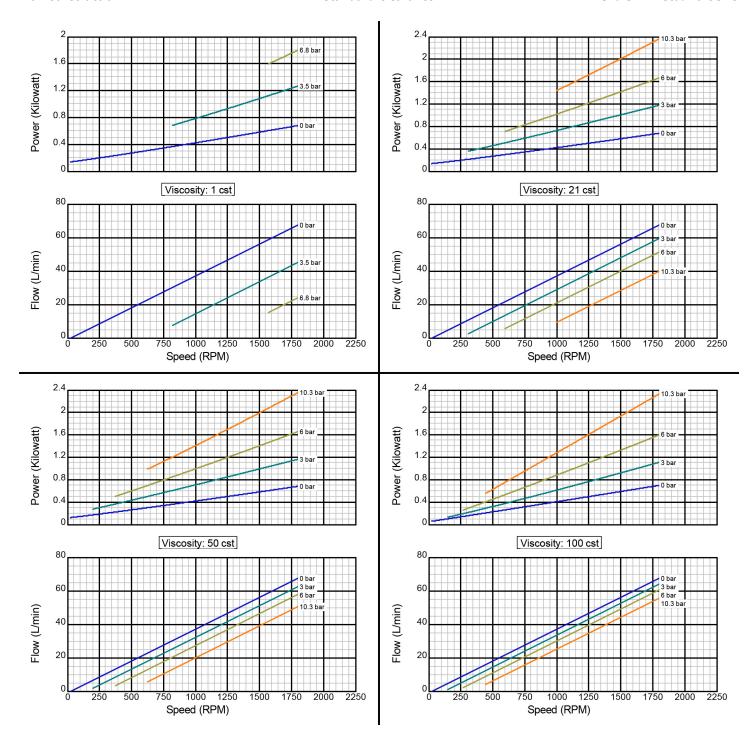

Created on November 30, 2000

**Standard Clearance** 

25.4 mm Std. Port Size

**Standard Clearance** 

31.75 mm Std. Port Size

## **Standard Clearance**

**Standard Clearance** 

50.8 mm Std. Port Size

**Standard Clearance** 

50.8 mm Std. Port Size

There are many additional factors to consider when selecting a pump, including (but not limited to) suction conditions, temperature limitations and material compatabilities. Curve data is typical only, actual performance may vary. Consult the factory or an authorized Tuthill Pump Group representative for assistance.