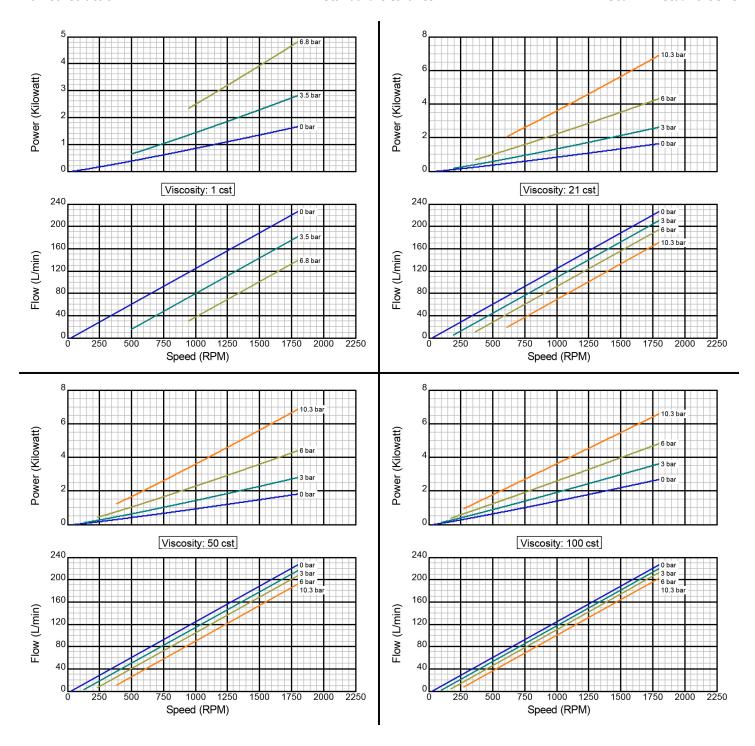

Created on November 30, 2000

**Standard Clearance** 

25.4 mm Std. Port Size

**Standard Clearance** 

31.75 mm Std. Port Size

## **Standard Clearance**

**Standard Clearance** 

50.8 mm Std. Port Size

**Standard Clearance** 

50.8 mm Std. Port Size

There are many additional factors to consider when selecting a pump, including (but not limited to) suction conditions, temperature limitations and material compatabilities. Curve data is typical only, actual performance may vary. Consult the factory or an authorized Tuthill Pump Group representative for assistance.