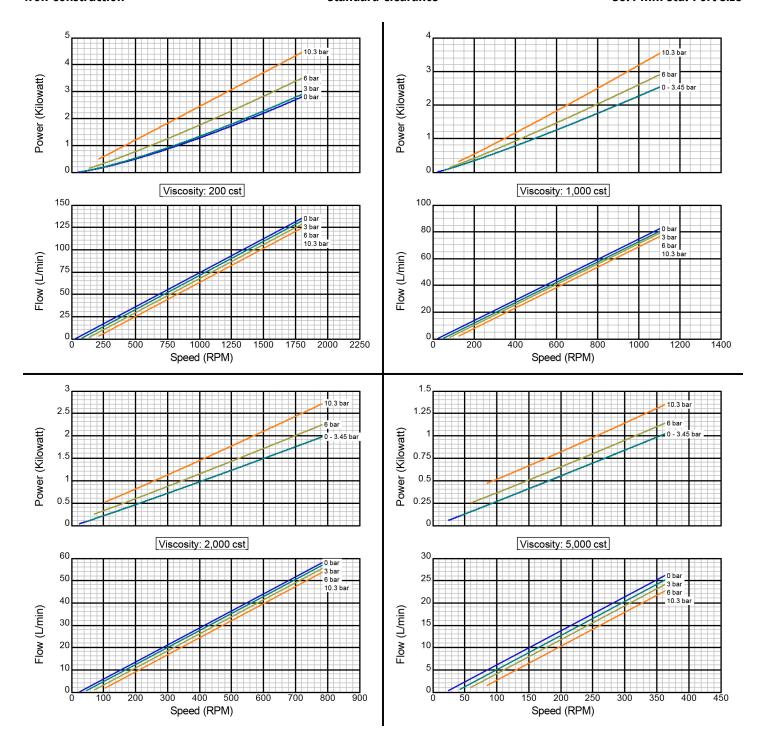

Created on November 30, 2000

**Standard Clearance** 

25.4 mm Std. Port Size

**Standard Clearance** 

31.75 mm Std. Port Size

## **Standard Clearance**

**Standard Clearance** 

50.8 mm Std. Port Size

**Standard Clearance** 

50.8 mm Std. Port Size

There are many additional factors to consider when selecting a pump, including (but not limited to) suction conditions, temperature limitations and material compatabilities. Curve data is typical only, actual performance may vary. Consult the factory or an authorized Tuthill Pump Group representative for assistance.