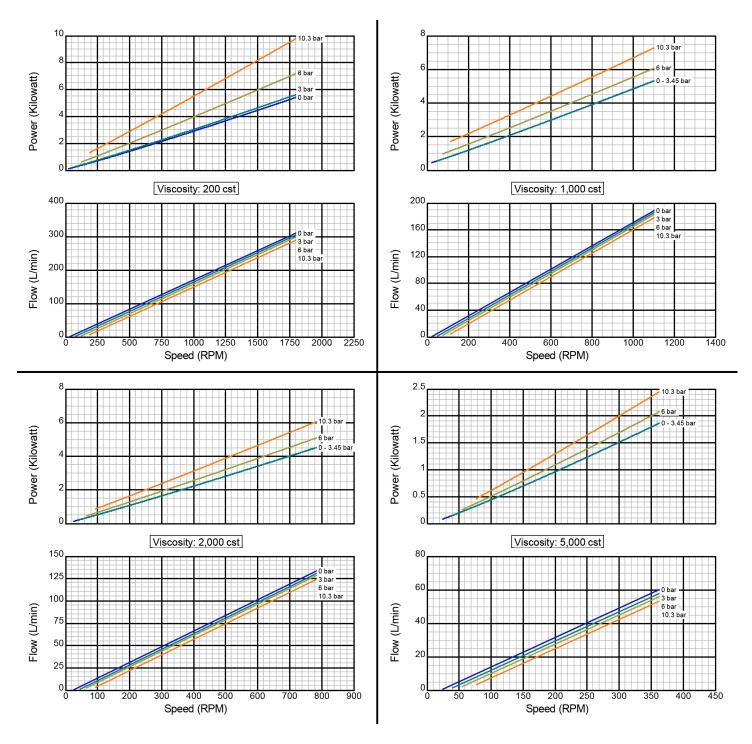

Created on November 30, 2000

**Standard Clearance** 

25.4 mm Std. Port Size

**Standard Clearance** 

31.75 mm Std. Port Size

## **Standard Clearance**

**Standard Clearance** 

50.8 mm Std. Port Size

**Standard Clearance** 

50.8 mm Std. Port Size

There are many additional factors to consider when selecting a pump, including (but not limited to) suction conditions, temperature limitations and material compatabilities. Curve data is typical only, actual performance may vary. Consult the factory or an authorized Tuthill Pump Group representative for assistance.