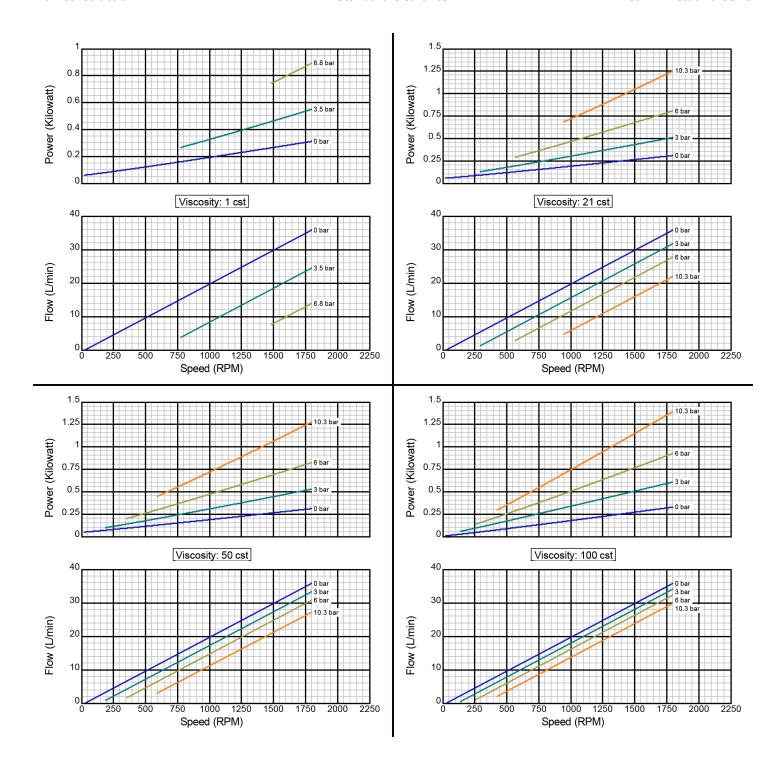

## Model 4302/4322

Iron Construction Standard Clearance

25.4 mm Std. Port Size

There are many additional factors to consider when selecting a pump, including (but not limited to) suction conditions, temperature limitations and material compatabilities. Curve data is typical only, actual performance may vary. Consult the factory or an authorized Tuthill Pump Group representative for assistance.

Created on November 30, 2000

**Standard Clearance** 

25.4 mm Std. Port Size

**Standard Clearance** 

31.75 mm Std. Port Size