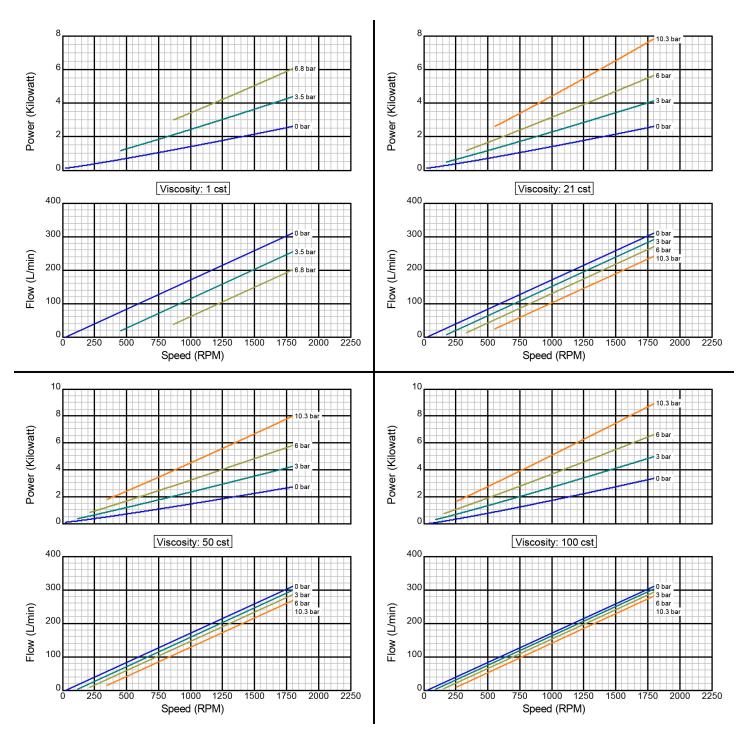

## Model 4302/4322

Iron Construction Standard Clearance

25.4 mm Std. Port Size

There are many additional factors to consider when selecting a pump, including (but not limited to) suction conditions, temperature limitations and material compatabilities. Curve data is typical only, actual performance may vary. Consult the factory or an authorized Tuthill Pump Group representative for assistance.

Created on November 30, 2000

**Standard Clearance** 

25.4 mm Std. Port Size

**Standard Clearance** 

31.75 mm Std. Port Size