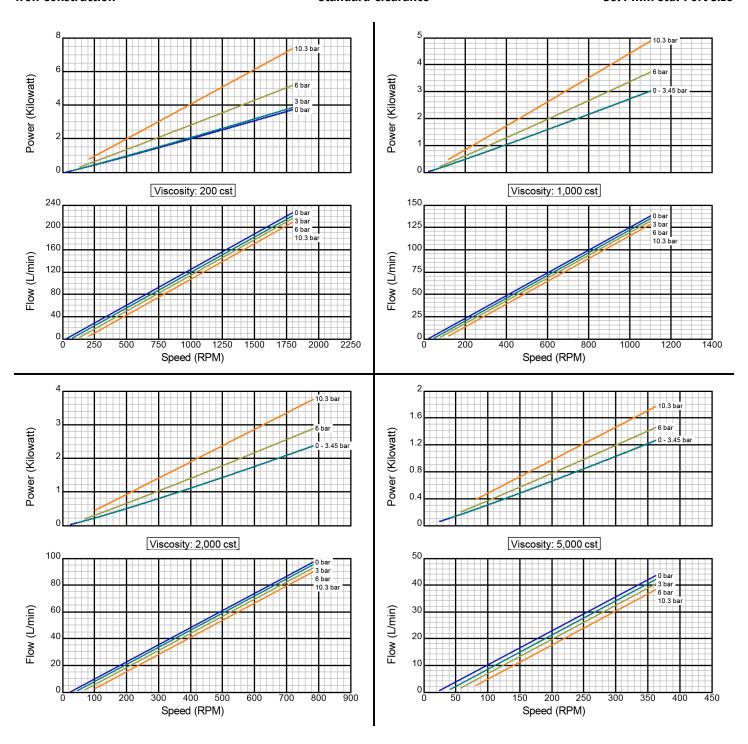

## **Standard Clearance**

**Standard Clearance** 

50.8 mm Std. Port Size

**Standard Clearance** 

50.8 mm Std. Port Size

There are many additional factors to consider when selecting a pump, including (but not limited to) suction conditions, temperature limitations and material compatabilities. Curve data is typical only, actual performance may vary. Consult the factory or an authorized Tuthill Pump Group representative for assistance.

Created on November 30, 2000