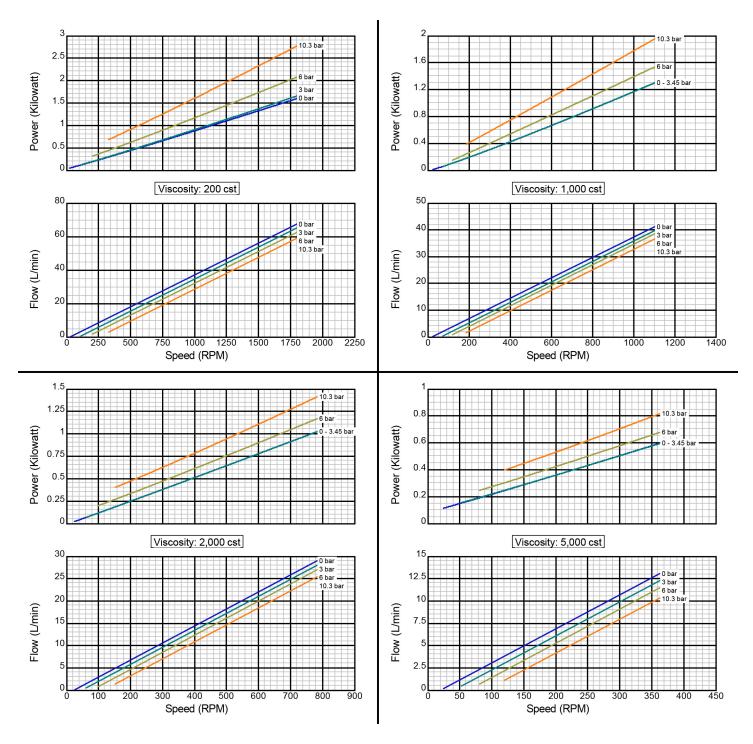

## **Standard Clearance**

**Standard Clearance** 

50.8 mm Std. Port Size

**Standard Clearance** 

50.8 mm Std. Port Size

There are many additional factors to consider when selecting a pump, including (but not limited to) suction conditions, temperature limitations and material compatabilities. Curve data is typical only, actual performance may vary. Consult the factory or an authorized Tuthill Pump Group representative for assistance.