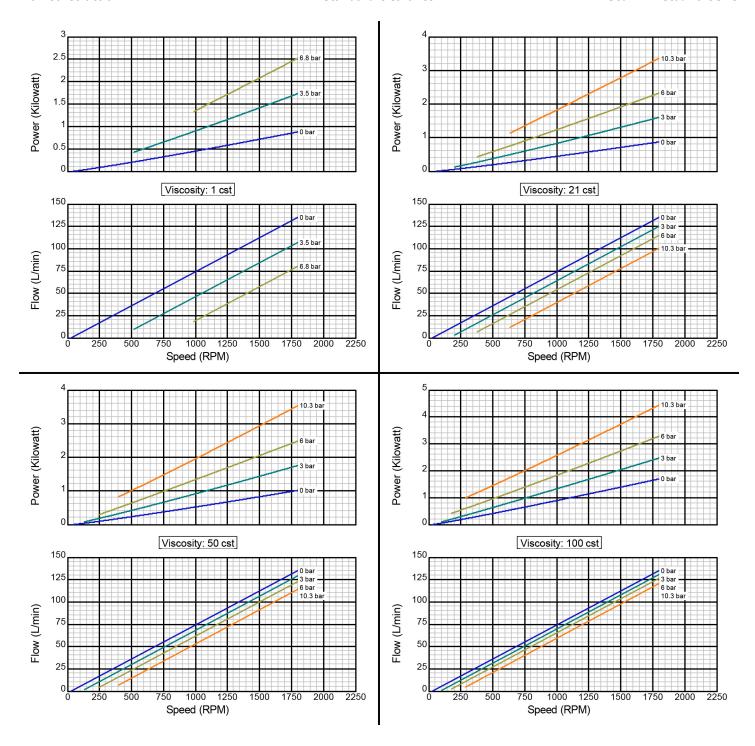

## Model 4302/4322

Iron Construction Standard Clearance

25.4 mm Std. Port Size

There are many additional factors to consider when selecting a pump, including (but not limited to) suction conditions, temperature limitations and material compatabilities. Curve data is typical only, actual performance may vary. Consult the factory or an authorized Tuthill Pump Group representative for assistance.

Created on November 30, 2000

**Standard Clearance** 

25.4 mm Std. Port Size

**Standard Clearance** 

31.75 mm Std. Port Size