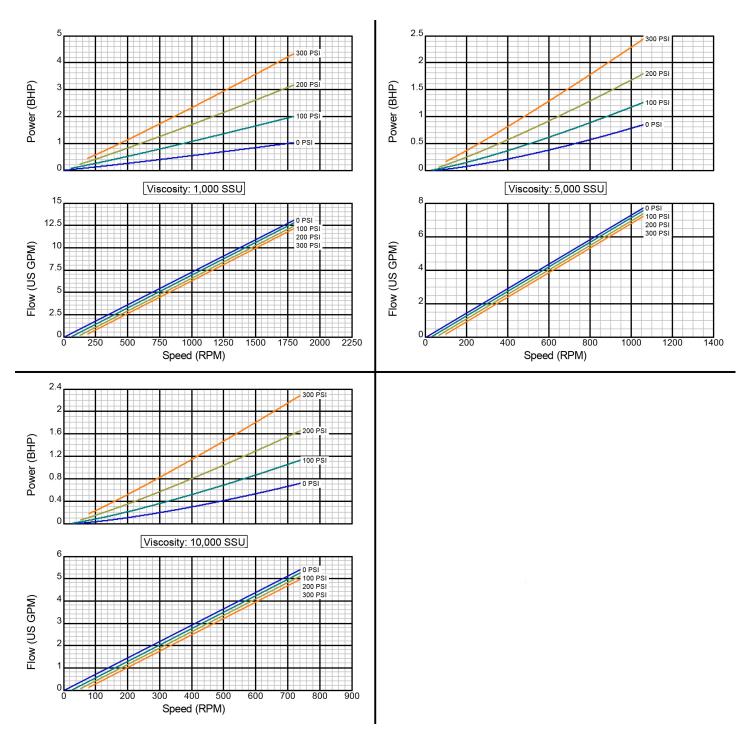

## Model 4103/4123

There are many additional factors to consider when selecting a pump, including (but not limited to) suction conditions, temperature limitations and material compatabilities. Curve data is typical only, actual performance may vary. Consult the factory or an authorized Tuthill Pump Group representative for assistance.

Created on November 30, 2000

Iron Construction Standard Clearance 1" Std. Port Size

There are many additional factors to consider when selecting a pump, including (but not limited to) suction conditions, temperature limitations and material compatabilities. Curve data is typical only, actual performance may vary. Consult the factory or an authorized Tuthill Pump Group representative for assistance.