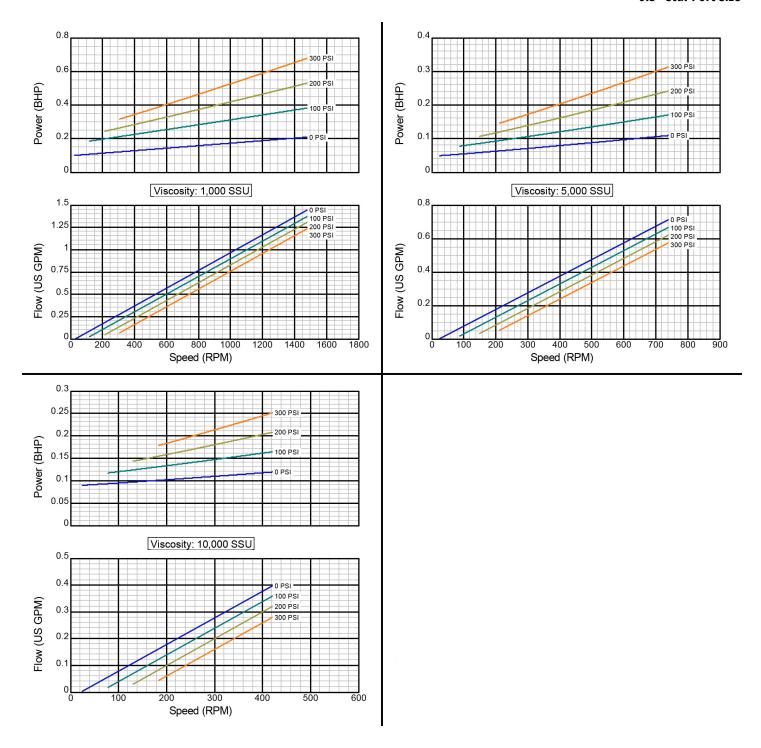

## **Performance Curves (US)**

4100 Series

## Model 4103/4123

There are many additional factors to consider when selecting a pump, including (but not limited to) suction conditions, temperature limitations and material compatabilities. Curve data is typical only, actual performance may vary. Consult the factory or an authorized Tuthill Pump Group representative for assistance.