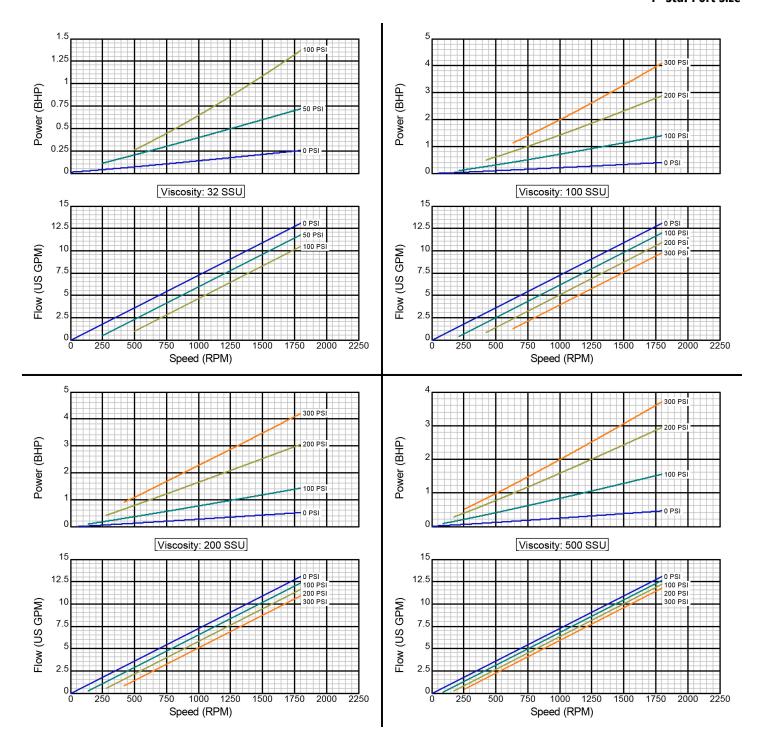

## Model 4103/4123

There are many additional factors to consider when selecting a pump, including (but not limited to) suction conditions, temperature limitations and material compatabilities. Curve data is typical only, actual performance may vary. Consult the factory or an authorized Tuthill Pump Group representative for assistance.

Created on November 30, 2000

Iron Construction Standard Clearance 1" Std. Port Size

There are many additional factors to consider when selecting a pump, including (but not limited to) suction conditions, temperature limitations and material compatabilities. Curve data is typical only, actual performance may vary. Consult the factory or an authorized Tuthill Pump Group representative for assistance.