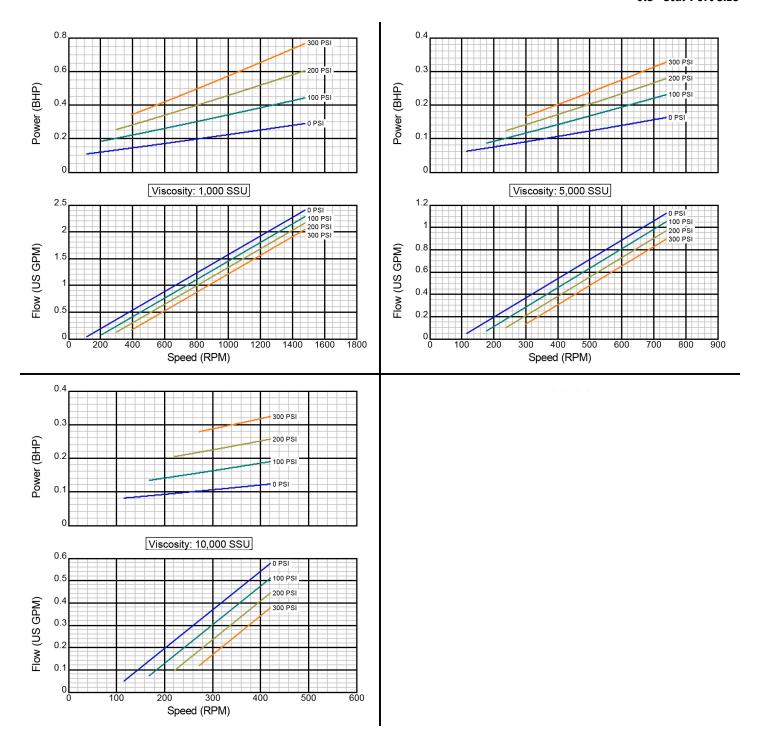

Created on November 30, 2000

Iron Construction Standard Clearance 1" Std. Port Size

There are many additional factors to consider when selecting a pump, including (but not limited to) suction conditions, temperature limitations and material compatabilities. Curve data is typical only, actual performance may vary. Consult the factory or an authorized Tuthill Pump Group representative for assistance.

Created on November 30, 2000