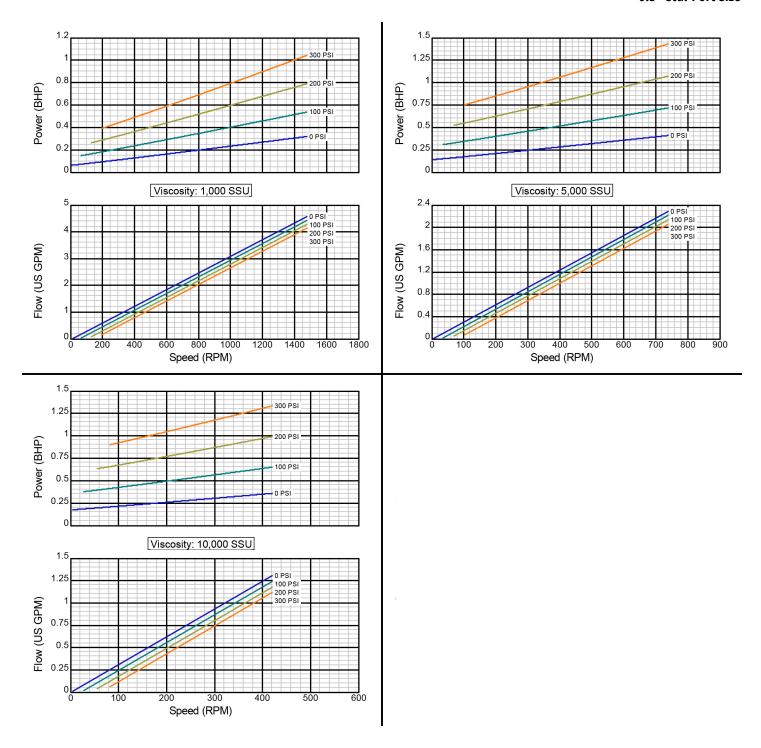

## Model 4103/4123

There are many additional factors to consider when selecting a pump, including (but not limited to) suction conditions, temperature limitations and material compatabilities. Curve data is typical only, actual performance may vary. Consult the factory or an authorized Tuthill Pump Group representative for assistance.

Created on November 30, 2000

Iron Construction Standard Clearance 1" Std. Port Size

There are many additional factors to consider when selecting a pump, including (but not limited to) suction conditions, temperature limitations and material compatabilities. Curve data is typical only, actual performance may vary. Consult the factory or an authorized Tuthill Pump Group representative for assistance.