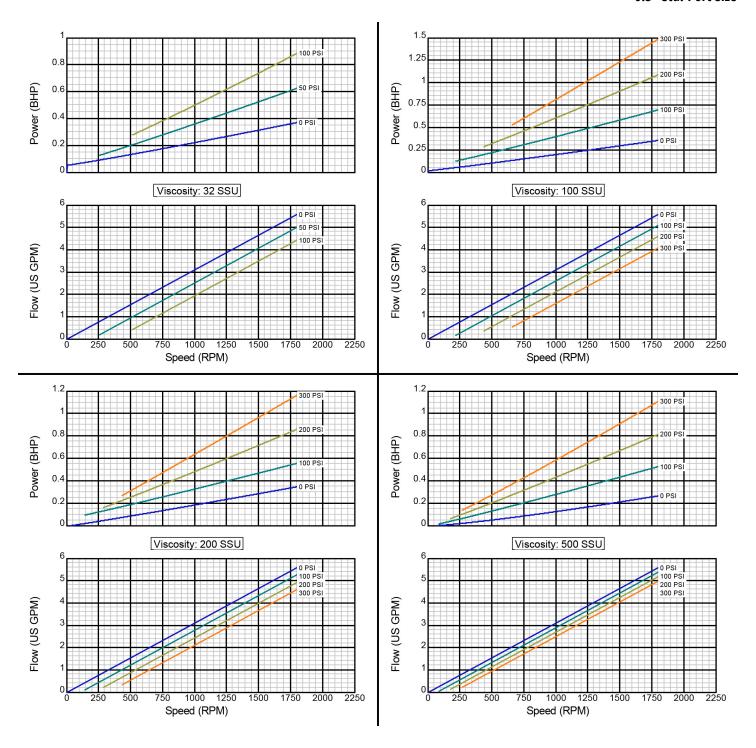

## Model 4103/4123

There are many additional factors to consider when selecting a pump, including (but not limited to) suction conditions, temperature limitations and material compatabilities. Curve data is typical only, actual performance may vary. Consult the factory or an authorized Tuthill Pump Group representative for assistance.

Created on November 30, 2000

Iron Construction Standard Clearance 1" Std. Port Size

There are many additional factors to consider when selecting a pump, including (but not limited to) suction conditions, temperature limitations and material compatabilities. Curve data is typical only, actual performance may vary. Consult the factory or an authorized Tuthill Pump Group representative for assistance.