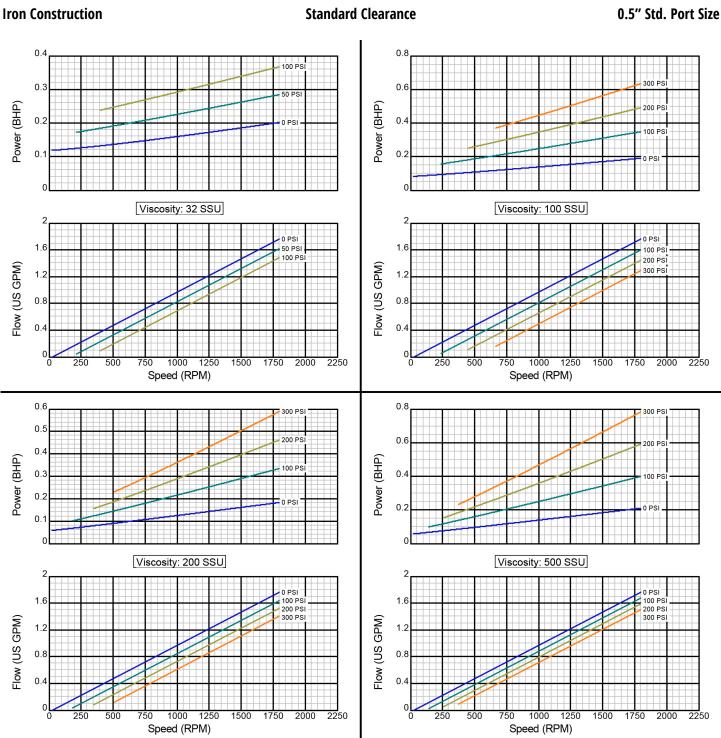

## **Performance Curves (US)**

4100 Series

## Model 4103/4123

There are many additional factors to consider when selecting a pump, including (but not limited to) suction conditions, temperature limitations and material compatabilities. Curve data is typical only, actual performance may vary. Consult the factory or an authorized Tuthill Pump Group representative for assistance.