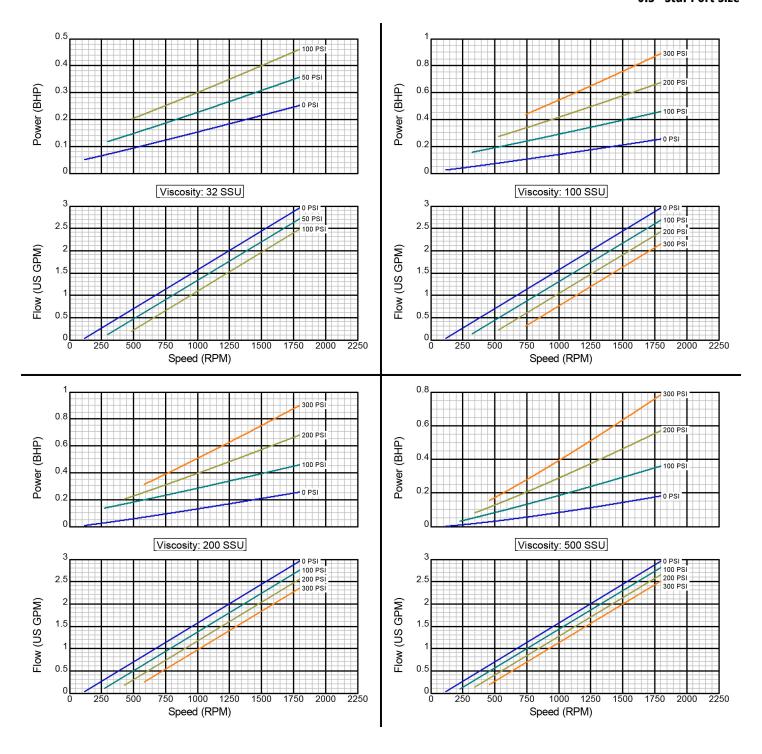

Created on November 30, 2000

Iron Construction Standard Clearance 1" Std. Port Size

There are many additional factors to consider when selecting a pump, including (but not limited to) suction conditions, temperature limitations and material compatabilities. Curve data is typical only, actual performance may vary. Consult the factory or an authorized Tuthill Pump Group representative for assistance.

Created on November 30, 2000