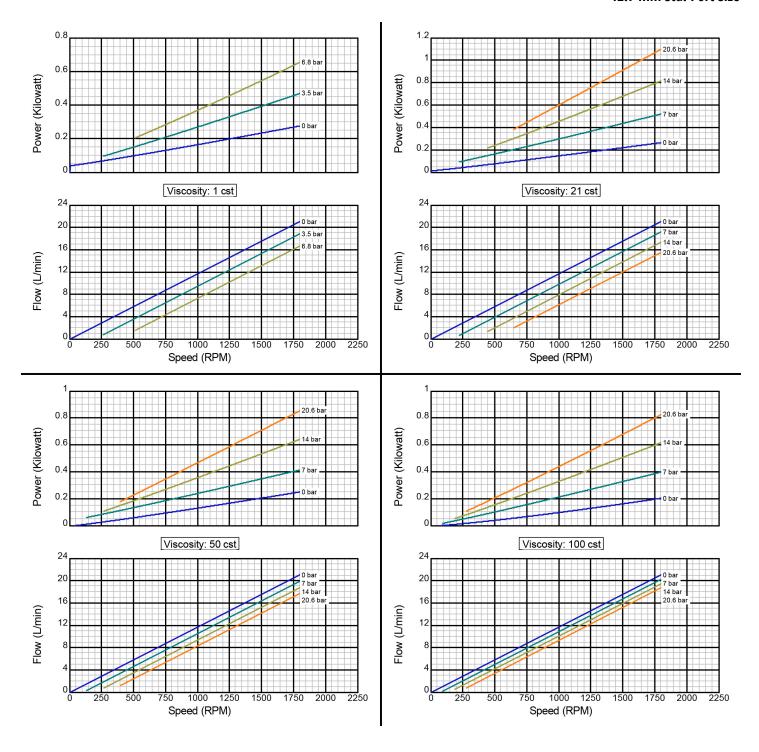

Created On November 30, 2000

**Iron Construction** 

**Standard Clearance** 

25.4 mm Std. Port Size

There are many additional factors to consider when selecting a pump, including (but not limited to) suction conditions, temperature limitations and material compatabilities. Curve data is typical only, actual performance may vary. Consult the factory or an authorized Tuthill Pump Group representative for assistance.