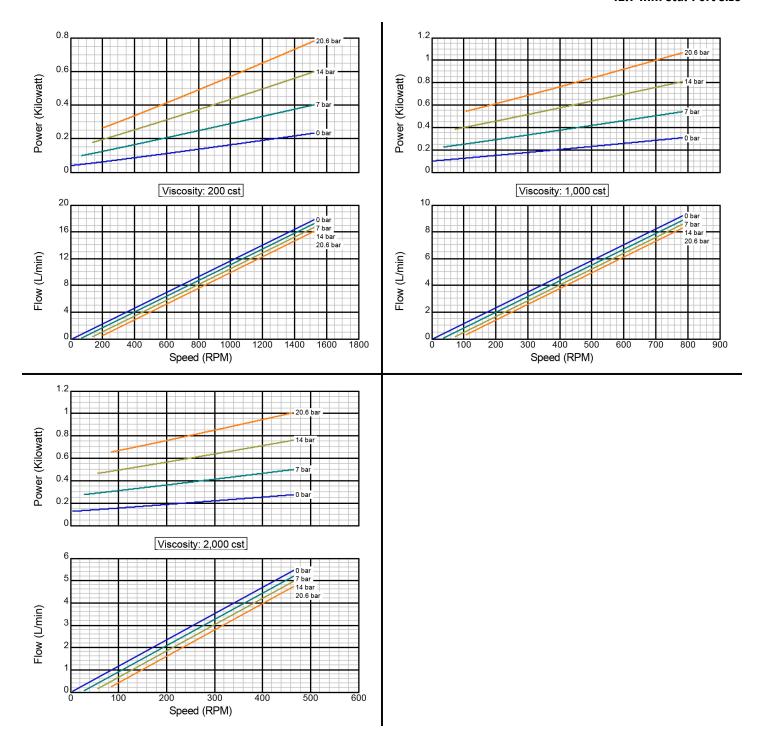

Created On November 30, 2000

**Iron Construction** 

**Standard Clearance** 

25.4 mm Std. Port Size

There are many additional factors to consider when selecting a pump, including (but not limited to) suction conditions, temperature limitations and material compatabilities. Curve data is typical only, actual performance may vary. Consult the factory or an authorized Tuthill Pump Group representative for assistance.