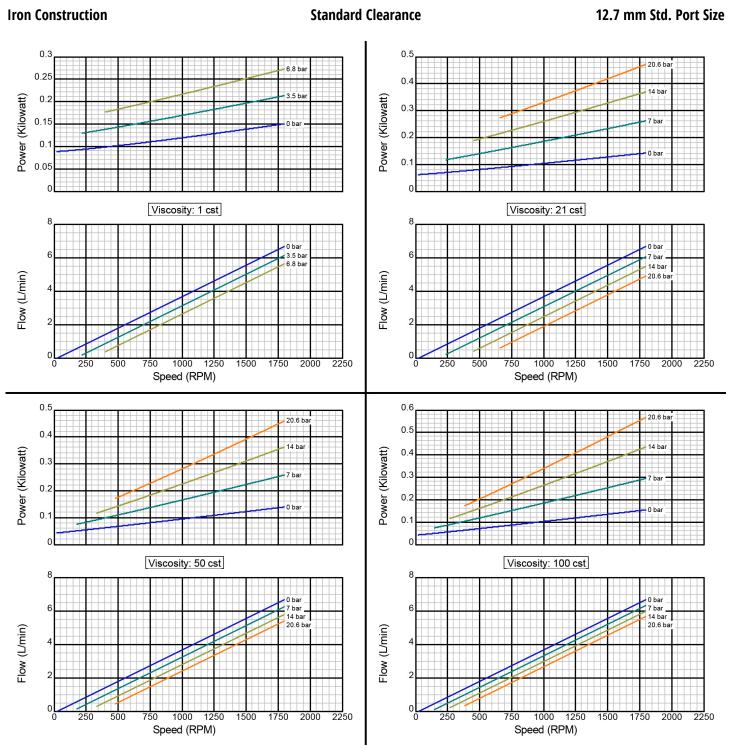

## **Performance Curves (Metric)**

4100 Series

## Model 4103/4123

There are many additional factors to consider when selecting a pump, including (but not limited to) suction conditions, temperature limitations and material compatabilities. Curve data is typical only, actual performance may vary. Consult the factory or an authorized Tuthill Pump Group representative for assistance.