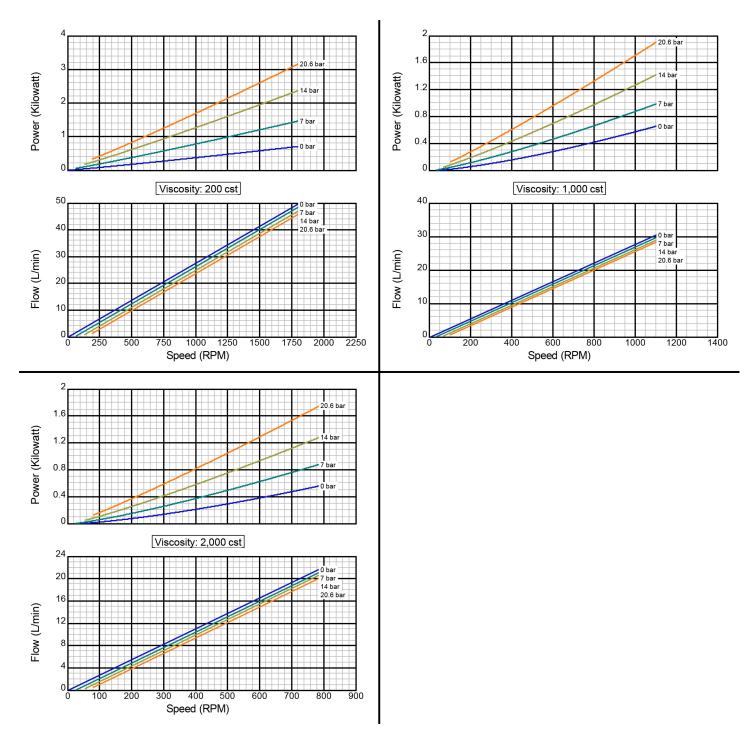

Created On November 30, 2000

**Iron Construction** 

**Standard Clearance** 

25.4 mm Std. Port Size

There are many additional factors to consider when selecting a pump, including (but not limited to) suction conditions, temperature limitations and material compatabilities. Curve data is typical only, actual performance may vary. Consult the factory or an authorized Tuthill Pump Group representative for assistance.