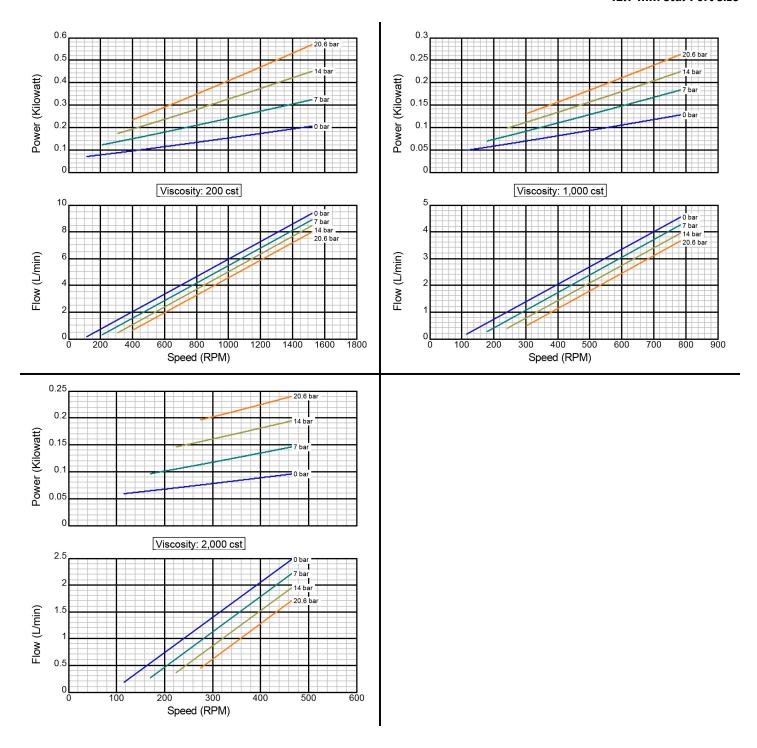

Created On November 30, 2000

**Iron Construction** 

**Standard Clearance** 

25.4 mm Std. Port Size

There are many additional factors to consider when selecting a pump, including (but not limited to) suction conditions, temperature limitations and material compatabilities. Curve data is typical only, actual performance may vary. Consult the factory or an authorized Tuthill Pump Group representative for assistance.

Created on November 30, 2000