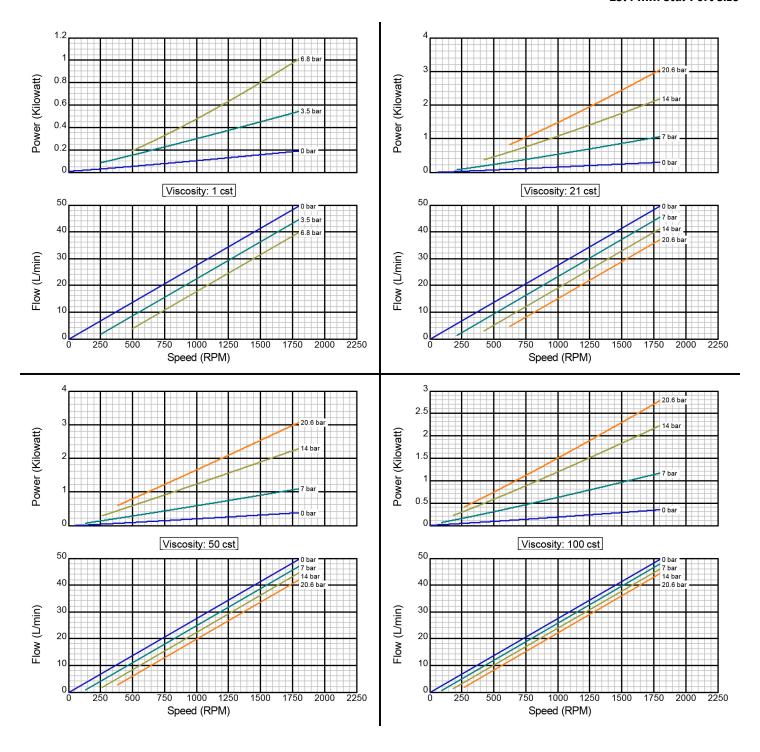

Created On November 30, 2000

**Iron Construction** 

**Standard Clearance** 

25.4 mm Std. Port Size

There are many additional factors to consider when selecting a pump, including (but not limited to) suction conditions, temperature limitations and material compatabilities. Curve data is typical only, actual performance may vary. Consult the factory or an authorized Tuthill Pump Group representative for assistance.