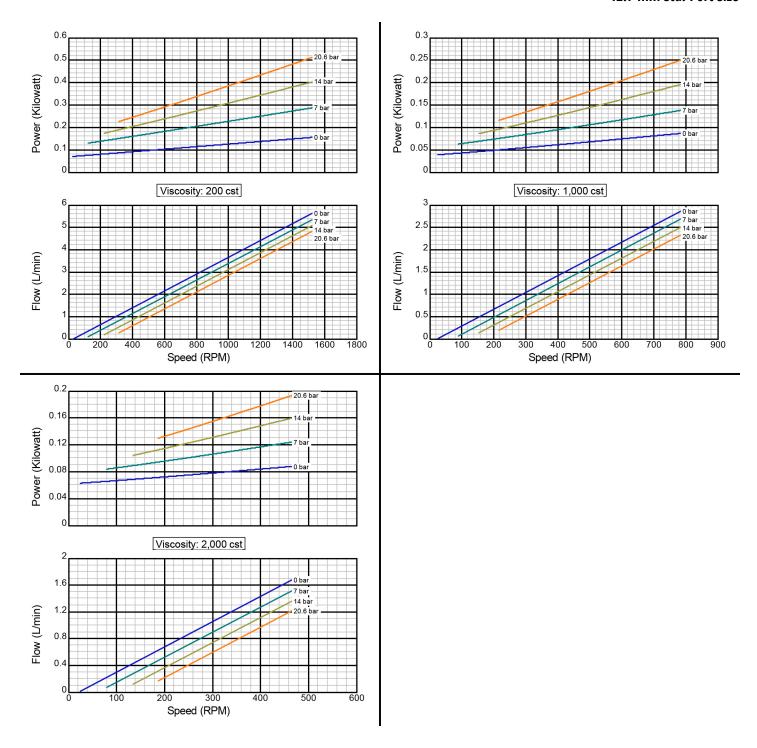

## **Performance Curves (Metric)**

4100 Series

## Model 4103/4123

There are many additional factors to consider when selecting a pump, including (but not limited to) suction conditions, temperature limitations and material compatabilities. Curve data is typical only, actual performance may vary. Consult the factory or an authorized Tuthill Pump Group representative for assistance.