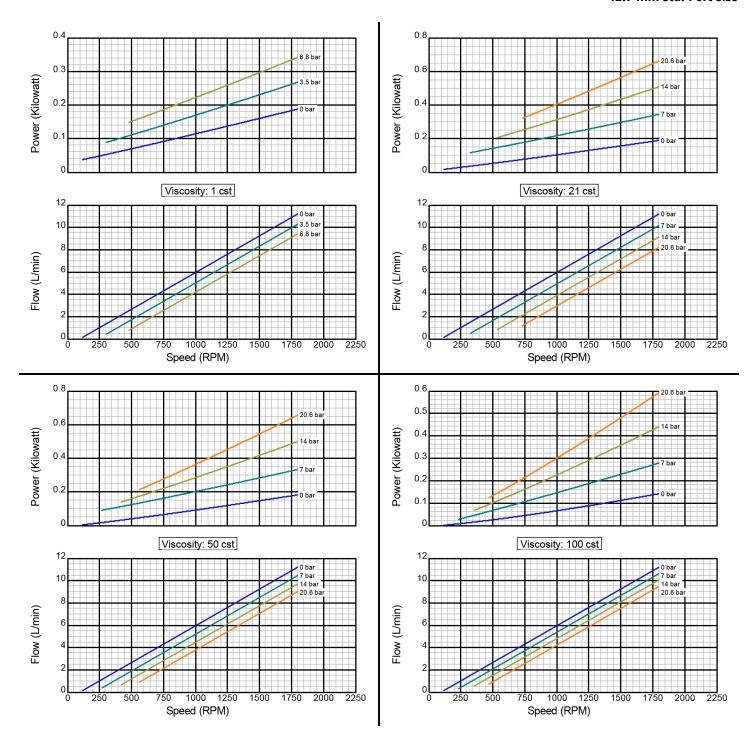

Created On November 30, 2000

**Iron Construction** 

**Standard Clearance** 

25.4 mm Std. Port Size

There are many additional factors to consider when selecting a pump, including (but not limited to) suction conditions, temperature limitations and material compatabilities. Curve data is typical only, actual performance may vary. Consult the factory or an authorized Tuthill Pump Group representative for assistance.

Created on November 30, 2000