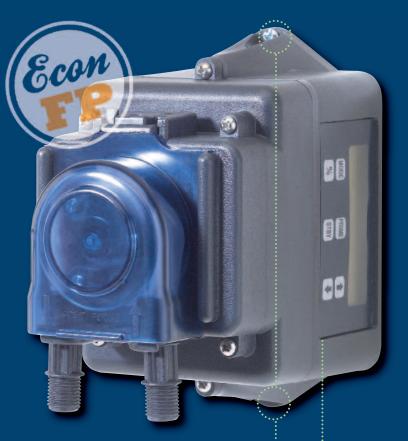

# **MULTIPLE FUNCTIONS** ALL-IN-ONE PUMP

The Econ FP is compact, easy to program and can respond to flow input from a variety of water conditioning equipment

Up to 30 gpd @ 80 psi

Wall Mountable

Adjustable from 10% to 100%

**Effortless Tube Replacement** 

# Econ FP is ideal for light duty water conditioning applications

- Patented quick release pump head design
- · Solid one piece tube construction
- UL & cUL listed
- · NSF 61 & 372 listed for USA & Canada
- 4 lbs
- 5.3" I x 3.6" w x 5.8" h