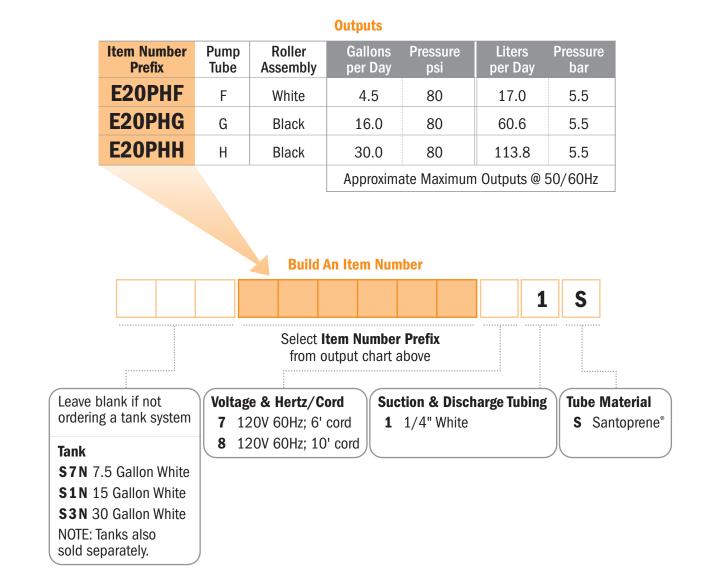

perating times of 0.1-1, 0.5-5, 1-10, 2-20 or 6-60 seconds per pulse.

#### **Flow Switch**

Accepting a signal from a dry contact flow switch, the pump will run at the selected speed when the switch is closed and stop when the switch opens.

## 24 VAC Input

STENNER PUMPS

The pump will run at the selected speed when it receives a 24 VAC signal from a water softener or other equipment.

ECON FP SOMETIMES GOOD THINGS COME IN SMALL PACKAGES

# Econ FP is ideal for light duty water conditioning applications

- Patented quick release pump head design
- · Solid one piece tube construction
- UL & cUL listed
- · NSF 61 & 372 listed for USA & Canada
- 4 lbs
- 5.3" I x 3.6" w x 5.8" h





Mounting Kit EC303 For Stenner Tank or wall mount



Econ

Stand EC304 For horizontal display or wall mount



This information is not intended for specific application purposes. Stenner Pump Company reserves the right to make changes to prices, products, and specifications at any time without prior notice. FEFP 0812