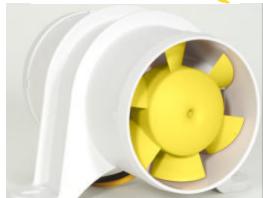

# MARINE PRODUCT DATA SHEET OEM: 277-3100 (3" Blower) AFTERMARKET: 277-3110 (3" Blower)

SHURflo has developed a unique nylon fan that includes 6 blades to ensure high performance and efficient ventilation. Installation of the Yellowtail<sup>™</sup> Blower is made easy with extended barbs and slotted mounting bracket.

### **BLOWER**

Type: Port (Output): Port (Inlet): Fan:

In-line Blower 3" Barb 3" Barb 6 Blade