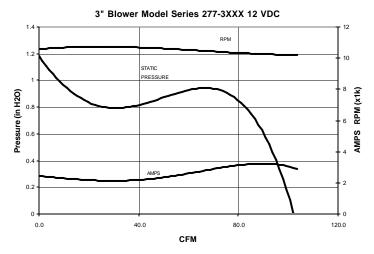

#### Performance at Nominal Voltage 12 DVC

Performance at Rated Voltage (113.3%) 13.6 DVC

DIMENSIONS [mm]

\*ISO Registered Facility

SHURflo \* 5900A Katella Ave. Cypress, Ca. 90630 (800) 854-3218 (562) 795-5200 FAX (562) 795-7554 Shipping/UPS: 5900C Katella Ave. Cypress, Ca. 90630 SHURflo East 52748 Park Six Court Elkhart, IN 46514-5427 (800) 762-809 (574) 262-0478 FAX (574) 264-2169 Http://www.shurflo.com ©2001