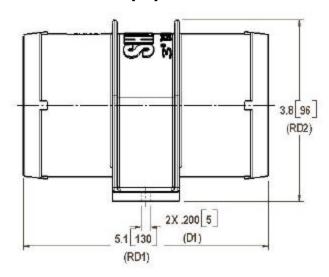

#### Performance at Nominal Voltage 12 DVC

Performance at Rated Voltage (113.3%) 13.6 DVC

DIMENSIONS [mm]

\*ISO Registered Facility

SHURflo \* 5900A Katella Ave. Cypress, Ca. 90630 (800) 854-3218 (562) 795-5200 FAX (562) 795-7554 Shipping/UPS: 5900C Katella Ave. Cypress, Ca. 90630 SHURflo East 52748 Park Six Court Elkhart, IN 46514-5427 (800) 762-809 (574) 262-0478 FAX (574) 264-2169 Http://www.shurflo.com ©2001