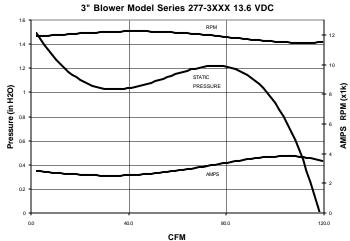

#### Performance at Nominal Voltage 12 DVC

Performance at Rated Voltage (113.3%) 13.6 DVC

DIMENSIONS [mm]

\*ISO Registered Facility

SHURflo \* 5900A Katella Ave. Cypress, Ca. 90630 (800) 854-3218 (562) 795-5200 FAX (562) 795-7554 Shipping/UPS: 5900C Katella Ave. Cypress, Ca. 90630 SHURflo East 52748 Park Six Court Elkhart, IN 46514-5427 (800) 762-809 (574) 262-0478 FAX (574) 264-2169 Http://www.shurflo.com ©2001