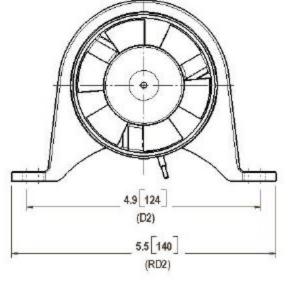

#### Performance at Nominal Voltage 12 DVC

Performance at Rated Voltage (113.3%) 13.6 DVC

DIMENSIONS [mm]

\*ISO Registered Facility

SHURflo \* 5900A Katella Ave. Cypress, Ca. 90630 (800) 854-3218 (562) 795-5200 FAX (562) 795-7554 Shipping/UPS: 5900C Katella Ave. Cypress, Ca. 90630 SHURflo East 52748 Park Six Court Elkhart, IN 46514-5427 (800) 762-809 (574) 262-0478 FAX (574) 264-2169 Http://www.shurflo.com ©2001