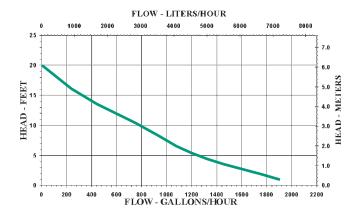

#### **WGP-65-PW**

| Head (ft.) | Flow (GPH) | Head (m) | Flow (LPH) |  |  |
|------------|------------|----------|------------|--|--|
| 1          | 1900       | .03      | 7192       |  |  |
| 5          | 1250       | 1.5      | 4732       |  |  |
| 10         | 785        | 3.0      | 2972       |  |  |
| 15         | 325        | 4.6      | 1230       |  |  |
| 20         | 0          | 6.1      | 0          |  |  |