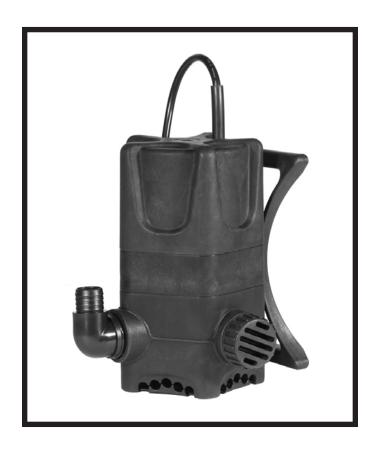

#### **Features**

- Unique dual discharge allows for operation of two water features simultaneously
- Powerful direct drive pump produces greater starting torque and flow pressure than comparable magnetic drive submersible pumps
- Designed to operate continuously
- Corrosion resistant body
- Environmentally safe, oil-less
- 16' power cord
- 20' maximum lift
- **230** watts
- Includes two 1-1/4" MNPT × 1" barbed elbow adaptors and a 1-1/4" MNPT discharge cap

#### Construction

- Discharge 1-1/4" FNPT
- Housing Polypro
- Cover Polypro
- Volute Polypro
- Impeller Noryl
- Shaft Seal Nitrile

This pump utilizes a permanent-split capacitor (PSC) motor sealed in a stainless steel housing, which in turn is surrounded by a plastic case. The PSC motor allows the pump to use less energy than other pumps of similar flow capacity. The motor also develops less heat; therefore, the pump does not require oil internally. This pump is ideal for use in waterfall and stream applications found in water gardens.