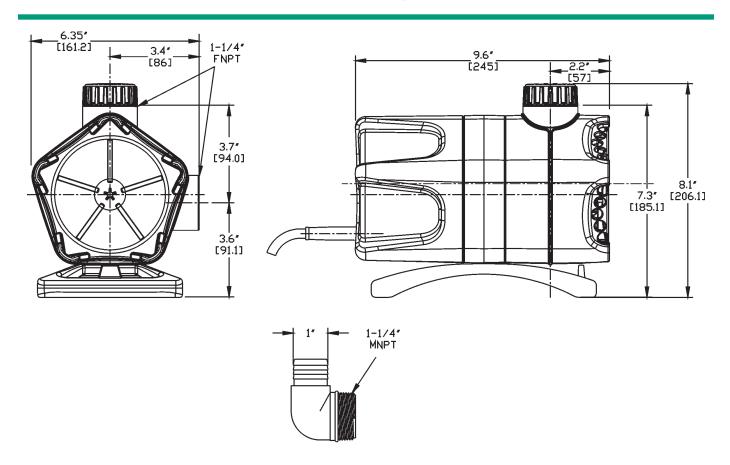

#### Construction

- Discharge 1-1/4" FNPT
- Housing Polypro
- Cover Polypro
- Volute Polypro
- Impeller Noryl
- Shaft Seal Nitrile

This pump utilizes a permanent-split capacitor (PSC) motor sealed in a stainless steel housing, which in turn is surrounded by a plastic case. The PSC motor allows the pump to use less energy than other pumps of similar flow capacity. The motor also develops less heat; therefore, the pump does not require oil internally. This pump is ideal for use in waterfall and stream applications found in water gardens.

### **Specifications**

| Model     | Item   | Performance (GPH @ H |          |     |       |       |      |       |      |      | lead) | ad) Shut Off |      | Pwr. | Weight     |        |        |        |       |
|-----------|--------|----------------------|----------|-----|-------|-------|------|-------|------|------|-------|--------------|------|------|------------|--------|--------|--------|-------|
| No.       | No.    | Discharge            | Listings | HP  | Volts | Hertz | Amps | Watts | 1'   | 5'   | 10'   | 15'          | Feet | PSI  | Cord (ft.) | (lbs.) | Height | Length | Width |
| WGP-65-PW | 566065 | 1-1/4" FNPT          | cULus    | 1/8 | 115   | 60    | 2.00 | 230   | 1900 | 1250 | 785   | 325          | 20   | 8.7  | 16         | 10.50  | 8.10   | 9.60   | 6.35  |