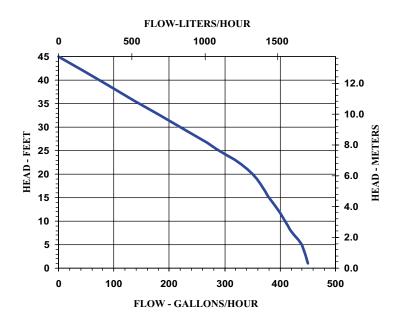

## **Specifications**

| Model     | Item   | Discharge      | Performance (GPH @ Head) |     |       |       |      |       |     |     | Shu | Shut Off |     | Weight |      |      |        |
|-----------|--------|----------------|--------------------------|-----|-------|-------|------|-------|-----|-----|-----|----------|-----|--------|------|------|--------|
| No.       | No.    | Size           | Listing(s)               | HP  | Volts | Hertz | Amps | Watts | 1'  | 3'  | 5'  | 9'       | 15' | Feet   | PSI  | (ft) | (Lbs.) |
| VCL-45ULS | 553240 | 3/8" OD Copper | UL/CSA                   | 1/5 | 115   | 60    | 3.5  | 185   | 450 | 445 | 440 | 415      | 380 | 45     | 19.5 | 6    | 13.00  |
| VCL-45ULS | 553245 | 3/8" OD Copper | UL/CSA                   | 1/5 | 230   | 50/60 | 1.0  | 250   | 450 | 445 | 440 | 415      | 380 | 45     | 19.5 | 6    | 14.00  |