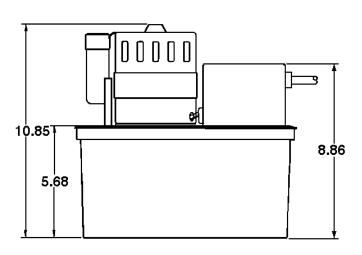

#### Construction

- Motor 1/5 HP
- Intermittent Liquid Temp. up to 120° F
- Discharge 3/8" O.D.
- Housing N/A
- Cover Galvanized steel
- Volute ABS
- Impeller Polypropylene
- Shaft Seal N/A
- Screen ABS

Large, 1 gallon, ABS plastic tank condensate unit. Pumps feature a vertical-type pump with stainless steel motor shaft and galvanized steel tank cover. Discharge is a 3/8" O.D. copper tube. Pump features a safety switch that can be connected to shut down the air conditioner condenser or wired to an alarm to warn of possible tank overflow. Pump is rated for high-efficiency gas furnace applications that produce an acidic condensate. Thermally protected motor is UL and CSA listed.