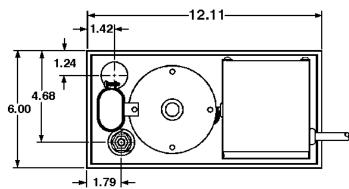

#### Construction

- Motor 1/5 HP
- Intermittent Liquid Temp. up to 120° F
- Discharge 3/8" O.D.
- Housing N/A
- Cover Galvanized steel
- Volute ABS
- Impeller Polypropylene
- Shaft Seal N/A
- Screen ABS

Large, 1 gallon, ABS plastic tank condensate unit. Pumps feature a vertical-type pump with stainless steel motor shaft and galvanized steel tank cover. Discharge is a 3/8" O.D. copper tube. Pump features a safety switch that can be connected to shut down the air conditioner condenser or wired to an alarm to warn of possible tank overflow. Pump is rated for high-efficiency gas furnace applications that produce an acidic condensate. Thermally protected motor is UL and CSA listed.