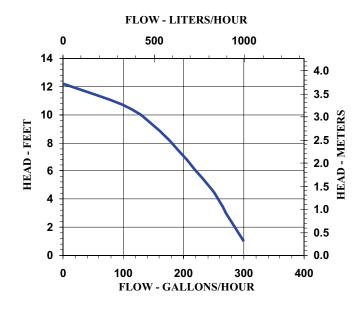

#### **Specifications**

| Model    | Item   |           | Performance (GPF |      |       |       |      |       |     | H @ H | H @ Head) Shut O |     | Off | Pwr. Cord | Weight |      |        |
|----------|--------|-----------|------------------|------|-------|-------|------|-------|-----|-------|------------------|-----|-----|-----------|--------|------|--------|
| No.      | No.    | Discharge | Listings         | HP   | Volts | Hertz | Amps | Watts | 1'  | 3'    | 5'               | 8'  | 10' | Feet      | PSI    | (ft) | (Lbs.) |
| PE-2F-PW | 566632 | 1/4" MNPT | UL/CSA           | 1/40 | 115   | 60    | 0.8  | 47    | 300 | 270   | 240              | 180 | 130 | 12.2      | 5.3    | 15   | 4.83   |