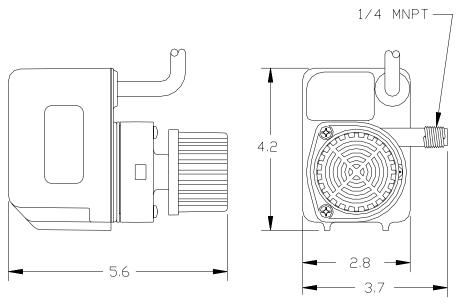

### Construction

- Motor 1/40 HP Epoxy Encapsulated
- Intermittent Liquid Temp. up to 120° F
- Intake Screened
- Discharge 1/4" MNPT
- Housing Glass-filled polyester
- Cover Glass-filled polyester
- Volute Nylon
- Impeller Nylon
- Shaft Seal Viton®
- Screen Polypropylene