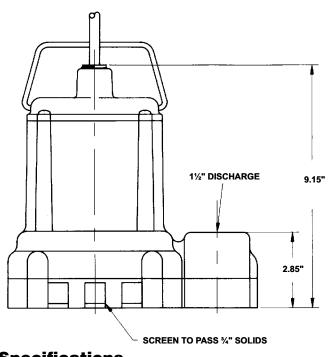

#### **Specifications**

| MODEL ITEN<br>NO. NO.                                                                | LISTING                     | НР                                           | VOLTS                           | SOLIDS SIZE<br>(Dia. In.)       | RUNNING<br>AMPS/WATTS                                        | PERFOI<br>5'               | RMANC<br>10'               | E (GPM (<br>15'            | @ HEAD)<br>20'             | SHUTOFF<br>(Ft.)                 | P.S.I.                     | PWR. CRD.<br>(Ft.)          | WEIGHT<br>(Lbs.)           | DIMENSIONS<br>(H x L x W in.)                                                                    |
|--------------------------------------------------------------------------------------|-----------------------------|----------------------------------------------|---------------------------------|---------------------------------|--------------------------------------------------------------|----------------------------|----------------------------|----------------------------|----------------------------|----------------------------------|----------------------------|-----------------------------|----------------------------|--------------------------------------------------------------------------------------------------|
| 9E-CIM 50920<br>9E-CIA-RFS 50930<br>9E-CIM 50925<br>9E-CIA-RFS 50932<br>9E-CIM 50922 | 0 UL/CSA<br>0 —<br>0 UL/CSA | 4/10<br>4/10<br>4/10<br>4/10<br>4/1 <b>0</b> | 115<br>115<br>230<br>115<br>115 | 3/4<br>3/4<br>3/4<br>3/4<br>3/4 | 12.3/1000<br>12.3/1000<br>6.2/1000<br>12.3/1000<br>12.3/1000 | 57<br>57<br>57<br>57<br>57 | 53<br>53<br>53<br>53<br>53 | 40<br>40<br>40<br>40<br>40 | 15<br>15<br>15<br>15<br>15 | 23<br>23<br>23<br>23<br>23<br>27 | 10<br>10<br>10<br>10<br>10 | 15<br>15<br>15*<br>20<br>25 | 26<br>27<br>26<br>28<br>26 | 9.15 x 9.6 x 6.8<br>9.15 x 9.6 x 6.8<br>9.15 x 9.6 x 6.8<br>9.15 x 9.6 x 6.8<br>9.15 x 9.6 x 6.8 |