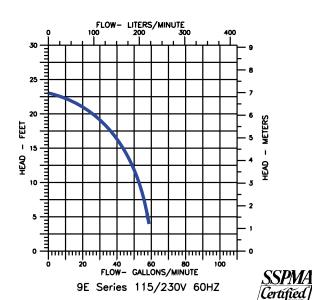

The Model 9E Series De-watering and Effluent pumps are for residential and light to medium commercial use. Pumps feature a 1-1/2" discharge with a lift of 23', glass-filled nylon cover and ABS base.

#### **Specifications**

| MODEL ITEN<br>NO. NO.                                                                | LISTING                     | НР                                           | VOLTS                           | SOLIDS SIZE<br>(Dia. In.)       | RUNNING<br>AMPS/WATTS                                        | PERFOI<br>5'               | RMANC<br>10'               | E (GPM (<br>15'            | @ HEAD)<br>20'             | SHUTOFF<br>(Ft.)                 | P.S.I.                     | PWR. CRD.<br>(Ft.)          | WEIGHT<br>(Lbs.)           | DIMENSIONS<br>(H x L x W in.)                                                                    |
|--------------------------------------------------------------------------------------|-----------------------------|----------------------------------------------|---------------------------------|---------------------------------|--------------------------------------------------------------|----------------------------|----------------------------|----------------------------|----------------------------|----------------------------------|----------------------------|-----------------------------|----------------------------|--------------------------------------------------------------------------------------------------|
| 9E-CIM 50920<br>9E-CIA-RFS 50930<br>9E-CIM 50925<br>9E-CIA-RFS 50932<br>9E-CIM 50922 | 0 UL/CSA<br>0 —<br>0 UL/CSA | 4/10<br>4/10<br>4/10<br>4/10<br>4/1 <b>0</b> | 115<br>115<br>230<br>115<br>115 | 3/4<br>3/4<br>3/4<br>3/4<br>3/4 | 12.3/1000<br>12.3/1000<br>6.2/1000<br>12.3/1000<br>12.3/1000 | 57<br>57<br>57<br>57<br>57 | 53<br>53<br>53<br>53<br>53 | 40<br>40<br>40<br>40<br>40 | 15<br>15<br>15<br>15<br>15 | 23<br>23<br>23<br>23<br>23<br>27 | 10<br>10<br>10<br>10<br>10 | 15<br>15<br>15*<br>20<br>25 | 26<br>27<br>26<br>28<br>26 | 9.15 x 9.6 x 6.8<br>9.15 x 9.6 x 6.8<br>9.15 x 9.6 x 6.8<br>9.15 x 9.6 x 6.8<br>9.15 x 9.6 x 6.8 |