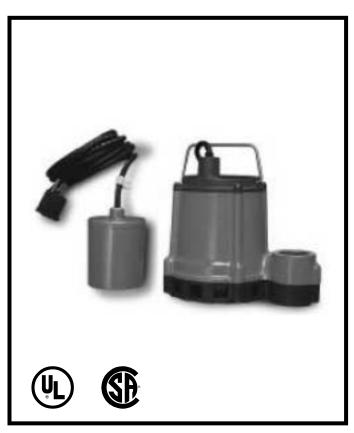

The Model 9E Series De-watering and Effluent pumps are for residential and light to medium commercial use. Pumps feature a 1-1/2" discharge with a lift of 23', glass-filled nylon cover and ABS base.

## 9E SERIES SUMP/EFFLUENT PUMP