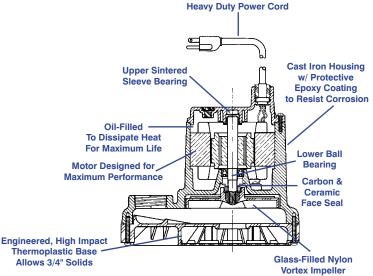

#### **Features**

- Handles liquids and solid waste materials up to 3/4 diameter.
- Cast iron pump housing with protective epoxy coating for corrosion resistance
- Oil-filled motor housing for lifetime lubrication and rapid heat dissipation
- Stainless steel screws, bolts and handle
- Mechanical seals (stainless steel spring, nitrile parts, carbon and ceramic faces)
- Bearings: Lower-Ball Bearing
- Thermal overload protection
- Manual and Automatic models
- Automatic operation has 9 to 14 "On" level and 2 to
   6 "Off" level range with integral remote float switch.
- All 115 volt models are UL/CSA listed.

#### Construction

| Cover                           | Nylon                                                 |  |  |  |  |  |
|---------------------------------|-------------------------------------------------------|--|--|--|--|--|
| Motor Housing                   | Epoxy Coated Cast Iron                                |  |  |  |  |  |
| Impeller Material               | Nylon                                                 |  |  |  |  |  |
| Impeller Type                   | Vortex                                                |  |  |  |  |  |
| Volute                          | Epoxy Coated Cast Iron                                |  |  |  |  |  |
| Power Cord                      | SJTW-A                                                |  |  |  |  |  |
|                                 |                                                       |  |  |  |  |  |
| Mechanical Shaft Seal           | Nitrile with carbon and ceramic faces                 |  |  |  |  |  |
| Mechanical Shaft Seal Fasteners | Nitrile with carbon and ceramic faces Stainless Steel |  |  |  |  |  |
|                                 | ceramic faces                                         |  |  |  |  |  |