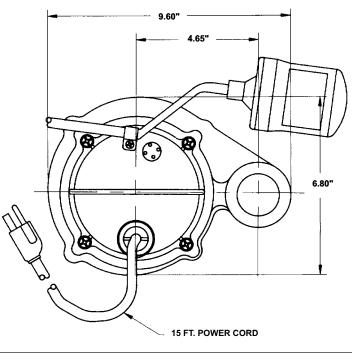

#### **Specifications**

| MODEL ITEN<br>NO. NO.                                                                | LISTING                     | НР                                           | VOLTS                           | SOLIDS SIZE<br>(Dia. In.)       | RUNNING<br>AMPS/WATTS                                        | PERFOI<br>5'               | RMANC<br>10'               | E (GPM (<br>15'            | @ HEAD)<br>20'             | SHUTOFF<br>(Ft.)                 | P.S.I.                     | PWR. CRD.<br>(Ft.)          | WEIGHT<br>(Lbs.)           | DIMENSIONS<br>(H x L x W in.)                                                                    |
|--------------------------------------------------------------------------------------|-----------------------------|----------------------------------------------|---------------------------------|---------------------------------|--------------------------------------------------------------|----------------------------|----------------------------|----------------------------|----------------------------|----------------------------------|----------------------------|-----------------------------|----------------------------|--------------------------------------------------------------------------------------------------|
| 9E-CIM 50920<br>9E-CIA-RFS 50930<br>9E-CIM 50925<br>9E-CIA-RFS 50932<br>9E-CIM 50922 | 0 UL/CSA<br>0 —<br>0 UL/CSA | 4/10<br>4/10<br>4/10<br>4/10<br>4/1 <b>0</b> | 115<br>115<br>230<br>115<br>115 | 3/4<br>3/4<br>3/4<br>3/4<br>3/4 | 12.3/1000<br>12.3/1000<br>6.2/1000<br>12.3/1000<br>12.3/1000 | 57<br>57<br>57<br>57<br>57 | 53<br>53<br>53<br>53<br>53 | 40<br>40<br>40<br>40<br>40 | 15<br>15<br>15<br>15<br>15 | 23<br>23<br>23<br>23<br>23<br>27 | 10<br>10<br>10<br>10<br>10 | 15<br>15<br>15*<br>20<br>25 | 26<br>27<br>26<br>28<br>26 | 9.15 x 9.6 x 6.8<br>9.15 x 9.6 x 6.8<br>9.15 x 9.6 x 6.8<br>9.15 x 9.6 x 6.8<br>9.15 x 9.6 x 6.8 |