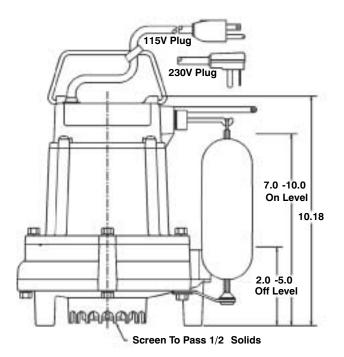

#### **Specifications**

| MODEL      | ITEM   |         |     |       | SOLIDS | RUNNING    | PERFORMA | ANCE (GPN | A @ HEAD) | SHUTOFF |        | PWR CORD | WEIGHT | DIMENSIONS           |
|------------|--------|---------|-----|-------|--------|------------|----------|-----------|-----------|---------|--------|----------|--------|----------------------|
| NO.        | NO.    | LISTING | HP  | VOLTS | (DIA.) | AMPS/WATTS | 5'       | 10'       | 15'       | (FT.)   | P.S.I. | (FT.)    | (LBS)  | (H x L x W in.)      |
| 6E-CIA-SFS | 506700 | UL/CSA  | 1/3 | 115   | 1/2"   | 10/750     | 50       | 42        | 27        | 20'     | 8.7    | 10       | 27     | 10.18 x 10.60 x 8.39 |
| 6E-CIA-SFS | 506701 | UL/CSA  | 1/3 | 115   | 1/2"   | 10/750     | 50       | 42        | 27        | 20'     | 8.7    | 25       | 28     | 10.18 x 10.60 x 8.39 |
| 6E-CIA-SFS | 506720 | UL/CSA  | 1/3 | 230*  | 1/2"   | 4.8/890    | 50       | 42        | 27        | 20'     | 8.7    | 15       | 28     | 10.18 x 10.60 x 8.39 |

\*50/60 HZ. Performance Data Based on 60 Hz. SFS - Snap Action Float Switch

**ISO 9001 CERTIFIED** 