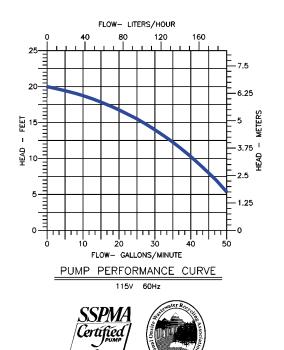

#### **Specifications**

| MODEL      | ITEM   |         |     |       | SOLIDS | RUNNING    | PERFORMA | ANCE (GPN | A @ HEAD) | SHUTOFF |        | PWR CORD | WEIGHT | DIMENSIONS           |
|------------|--------|---------|-----|-------|--------|------------|----------|-----------|-----------|---------|--------|----------|--------|----------------------|
| NO.        | NO.    | LISTING | HP  | VOLTS | (DIA.) | AMPS/WATTS | 5'       | 10'       | 15'       | (FT.)   | P.S.I. | (FT.)    | (LBS)  | (H x L x W in.)      |
| 6E-CIA-SFS | 506700 | UL/CSA  | 1/3 | 115   | 1/2"   | 10/750     | 50       | 42        | 27        | 20'     | 8.7    | 10       | 27     | 10.18 x 10.60 x 8.39 |
| 6E-CIA-SFS | 506701 | UL/CSA  | 1/3 | 115   | 1/2"   | 10/750     | 50       | 42        | 27        | 20'     | 8.7    | 25       | 28     | 10.18 x 10.60 x 8.39 |
| 6E-CIA-SFS | 506720 | UL/CSA  | 1/3 | 230*  | 1/2"   | 4.8/890    | 50       | 42        | 27        | 20'     | 8.7    | 15       | 28     | 10.18 x 10.60 x 8.39 |