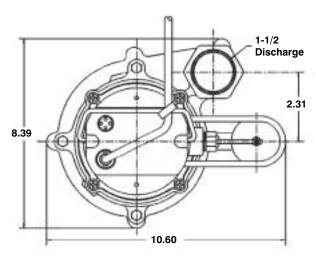

#### **Specifications**

| MODEL      | ITEM   |         |     |       | SOLIDS | RUNNING    | PERFORMA | ANCE (GPN | A @ HEAD) | SHUTOFF |        | PWR CORD | WEIGHT | DIMENSIONS           |
|------------|--------|---------|-----|-------|--------|------------|----------|-----------|-----------|---------|--------|----------|--------|----------------------|
| NO.        | NO.    | LISTING | HP  | VOLTS | (DIA.) | AMPS/WATTS | 5'       | 10'       | 15'       | (FT.)   | P.S.I. | (FT.)    | (LBS)  | (H x L x W in.)      |
| 6E-CIA-SFS | 506700 | UL/CSA  | 1/3 | 115   | 1/2"   | 10/750     | 50       | 42        | 27        | 20'     | 8.7    | 10       | 27     | 10.18 x 10.60 x 8.39 |
| 6E-CIA-SFS | 506701 | UL/CSA  | 1/3 | 115   | 1/2"   | 10/750     | 50       | 42        | 27        | 20'     | 8.7    | 25       | 28     | 10.18 x 10.60 x 8.39 |
| 6E-CIA-SFS | 506720 | UL/CSA  | 1/3 | 230*  | 1/2"   | 4.8/890    | 50       | 42        | 27        | 20'     | 8.7    | 15       | 28     | 10.18 x 10.60 x 8.39 |