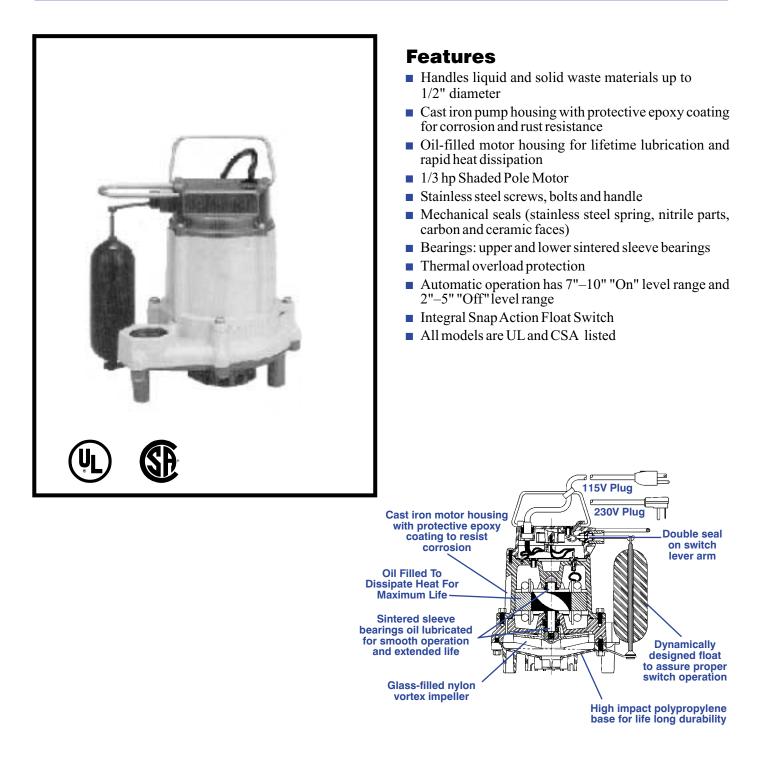

## 6E-CIA-SFS

The model 6E Series Sump and Effluent Pumps are for residential and light commercial use. Pumps feature a 1-1/2 FNPT discharge with a lift of 20, polypropylene base and polycarbonate cover.

### Construction

| Cover                 | Polycarbonate                            |  |  |  |  |  |
|-----------------------|------------------------------------------|--|--|--|--|--|
| Motor Housing         | Epoxy Coated Cast Iron                   |  |  |  |  |  |
| Impeller Material     | Nylon                                    |  |  |  |  |  |
| Impeller Type         | Vortex                                   |  |  |  |  |  |
| Volute                | Epoxy Coated Cast<br>Iron/Polypropylene  |  |  |  |  |  |
| Power Cord            | SJTW-A                                   |  |  |  |  |  |
| Mechanical Shaft Seal | Nitrile with carbon and ceramic faces    |  |  |  |  |  |
| Fasteners             | Stainless Steel                          |  |  |  |  |  |
| Shaft                 | Cold Rolled Steel                        |  |  |  |  |  |
| Bearings              | Upper and lower sintered sleeve bearings |  |  |  |  |  |