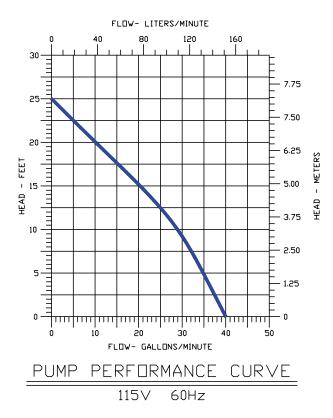

# MODEL 5.5-ASP

|         | PUMP SPECIFICATIONS |            |          |      |      |       |              |    |     |     |       |      |      |                    |       |
|---------|---------------------|------------|----------|------|------|-------|--------------|----|-----|-----|-------|------|------|--------------------|-------|
|         |                     |            |          |      | Amps |       | GPM @ Height |    |     |     | Power | Shut |      | Dimensions         | Wt.   |
| Model   | Cat. No.            | List/Cert. | V / Hz   | H.P. | R    | Watts | 1'           | 5' | 10' | 20' | Cord  | Off  | PSI  | (in.) HxLxW        | Lbs.  |
| 5.5 ASP | 505700              | UL/CSA     | 115 / 60 | 1/4  | 8.5  | 660   | 40           | 35 | 30  | 10  | 10'   | 25'  | 10.8 | 10 3/4 x 8 7/8 x 6 | 10.25 |
| 5.5 ASP | 505701              | UL/CSA     | 115 / 60 | 1/4  | 8.5  | 660   | 40           | 30 | 30  | 10  | 25'   | 25'  | 10.8 | 10 3/4 x 8 7/8 x 6 | 10.75 |