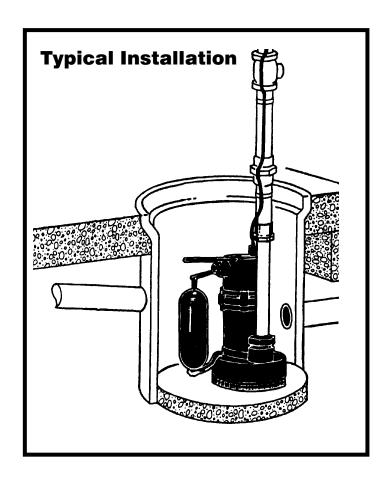

The molded 5.5-ASP, Snappy John Automatic Sump Pumps are for residential and light commercial use. Pumps feature a 1-1/4" FNPT discharge, 25' shutoff and corrosion resistant zinc alloy housing.