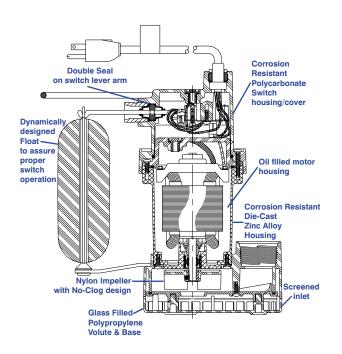

#### **Features**

- 1/4" HP
- 1<sup>1</sup>/<sub>4</sub>" FNPT outlet with a garden hose adapter
- 10' or 25' length power cords are available
- Integral snap-action float switch
- Automatic operation has 7"-10" "ON" level range and 2"-5" "OFF" level range
- Thermally protected
- 3/8" Solid handling capacity

The molded 5.5-ASP, Snappy John Automatic Sump Pumps are for residential and light commercial use. Pumps feature a 1-1/4" FNPT discharge, 25' shutoff and corrosion resistant zinc alloy housing.