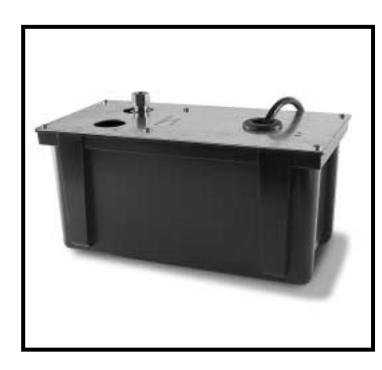

Automatic condensate removal pump that features an "on" level in 4-1/2" of water and "off" level in 3-1/2" of water. The pump is permanently lubricated and designed to maximize heat dissipation. This model includes a 1/2" MNPT discharge with check valve for 1/2"OD rigid-plastic or copper tubing and 1 gallon ABS tank.