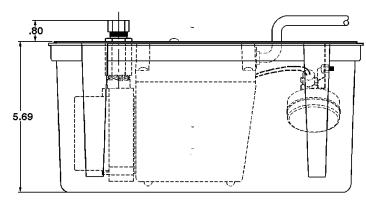

Automatic condensate removal pump that features an "on" level in 4-1/2" of water and "off" level in 3-1/2" of water. The pump is permanently lubricated and designed to maximize heat dissipation. This model includes a 1/2" MNPT discharge with check valve for 1/2"OD rigid-plastic or copper tubing and 1 gallon ABS tank.