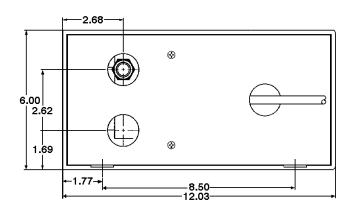

### **Specifications**

| Discharge |          |           |            |      |       | Performance (GPH @ Head) |      |       |     |     |     |     | Shut Off Pwr. Cord |      | Weight |      |        |        |        |       |
|-----------|----------|-----------|------------|------|-------|--------------------------|------|-------|-----|-----|-----|-----|--------------------|------|--------|------|--------|--------|--------|-------|
| Model No. | Item No. | Size      | Listing(s) | HP   | Volts | Hertz                    | Amps | Watts | 1'  | 3'  | 5'  | 10' | 20'                | Feet | PSI    | (ft) | (Lbs.) | Height | Length | Width |
| 34C-SPT   | 551301   | 1/2" MNPT |            | 1/12 | 115   | 60                       | 3.5  | 210   | 310 | 290 | 280 | 250 | 110                | 26   | 11.2   | 6    | 6.25   | 11.00  | 12.00  | 6.00  |
| 34C-SPT   | 551311   | 1/2" MNPT |            | 1/12 | 230   | 50/60                    | 1.8  | 210   | 310 | 290 | 280 | 250 | 110                | 26   | 11.2   | 12   | 6.25   | 11.00  | 12.00  | 6.00  |