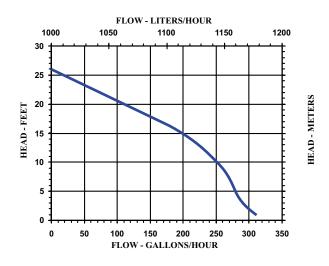

### **Specifications**

| Discharge |          |           |            |      |       | Performance (GPH @ Head) |      |       |     |     |     |     | Shut Off Pwr. Cord |      | Weight |      |        |        |        |       |
|-----------|----------|-----------|------------|------|-------|--------------------------|------|-------|-----|-----|-----|-----|--------------------|------|--------|------|--------|--------|--------|-------|
| Model No. | Item No. | Size      | Listing(s) | HP   | Volts | Hertz                    | Amps | Watts | 1'  | 3'  | 5'  | 10' | 20'                | Feet | PSI    | (ft) | (Lbs.) | Height | Length | Width |
| 34C-SPT   | 551301   | 1/2" MNPT |            | 1/12 | 115   | 60                       | 3.5  | 210   | 310 | 290 | 280 | 250 | 110                | 26   | 11.2   | 6    | 6.25   | 11.00  | 12.00  | 6.00  |
| 34C-SPT   | 551311   | 1/2" MNPT |            | 1/12 | 230   | 50/60                    | 1.8  | 210   | 310 | 290 | 280 | 250 | 110                | 26   | 11.2   | 12   | 6.25   | 11.00  | 12.00  | 6.00  |