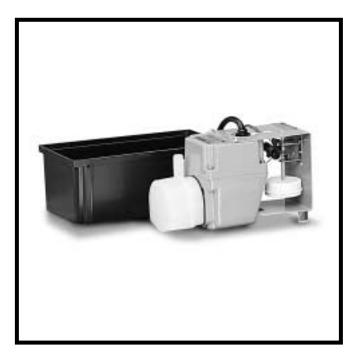

Shallow pan automatic condensate removal pump that features an "on" level in 2-1/4" of water and "off" level in 1-1/2" of water. The pump is permanently lubricated and designed to maximize heat dissipation. This model includes a 1/2 gallon ABS tank or is ideal for in-pan placement for condensate removal.