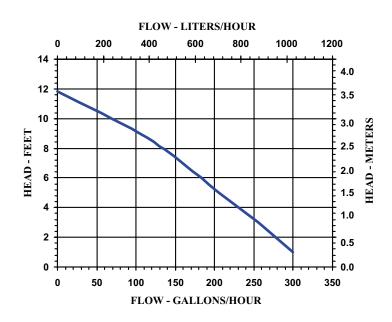

#### **Specifications**

| Discharge |          |           |            |      |       |       |      | Performance (GPH @ Head) |     |     |     | Shut Off |      | Pwr. Cord | Weight |        |
|-----------|----------|-----------|------------|------|-------|-------|------|--------------------------|-----|-----|-----|----------|------|-----------|--------|--------|
| Model No. | Item No. | Size      | Listing(s) | HP   | Volts | Hertz | Amps | Watts                    | 1'  | 3'  | 5'  | 10'      | Feet | PSI       | (ft)   | (Lbs.) |
| 2EC-SPT   | 551015   | 1/4" MNPT |            | 1/40 | 115   | 60    | 1.7  | 100                      | 300 | 255 | 205 | 70       | 11.8 | 5.1       | 6      | 6.25   |
| 2EC-SPT   | 551025   | 1/4" MNPT |            | 1/40 | 230   | 50/60 | 0.7  | 100                      | 300 | 255 | 205 | 70       | 11.8 | 5.1       | 6      | 6.25   |