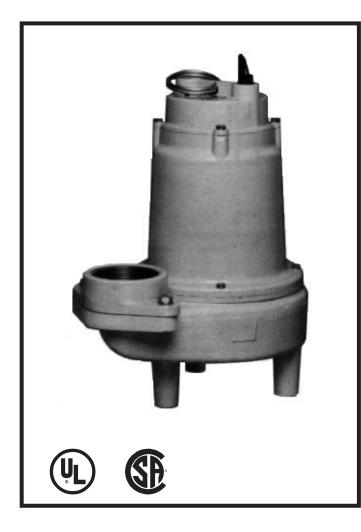

### Dominator Series Sewage Ejector Pump

### 165 SERIES

### **Features**

- Handles liquids and solid waste materials up to 2" diameter.
- Cast iron pump housing with protective epoxy coating for corrosion resistance
- Oil-filled motor housing for lifetime lubrication and rapid heat dissipation
- Stainless steel screws, bolts and lifting ring
- Mechanical seals (stainless steel spring, nitrile parts, carbon and ceramic faces) for long life and reliability
- Secondary exclusion seal to help protect mechanical seal
- 1 HP ball bearing motor
- Thermal overload protection
- Permanent split capacitor design on single phase models
- Capacitor & power cord isolated from oil-filled motor housing for ease of field maintenance
- Dynamically balanced two-vane non-clogging impeller with pump-out vanes to protect seal