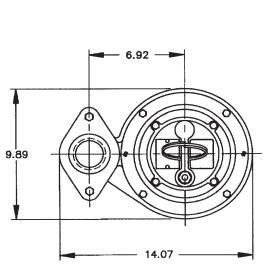

For Residential, Commercial, Industrial and Agricultural use. Pumps feature 3" FNPT discharge with a maximum head of 35', heavy duty cast iron construction and stainless steel hardware.

### **Specifications**

| MODEL<br>NO. | ITEM<br>NO. | DISCHARGE | SOLIDS<br>SIZE<br>(Dia. In.) | LISTING | HP | VOLTS   | PHASE | Hz.   | RPM  | AMPS/<br>WATTS | SHUT<br>OFF<br>(Ft.) | P.S.I. | PWR<br>CRD**<br>(Ft.) | WEIGHT<br>(Lbs.) |
|--------------|-------------|-----------|------------------------------|---------|----|---------|-------|-------|------|----------------|----------------------|--------|-----------------------|------------------|
| 16S-CIM      | 514620      | 3" FNPT   | 2"                           | UL/CSA  | 1  | 230     | 1     | 60    | 1625 | 11.0/1900      | 35'                  | 15.1   | 20'                   | 88               |
| 16S-CIM      | 514630      | 3" FNPT   | 2"                           | UL/CSA  | 1  | 230     | 1     | 60    | 1725 | 11.0/1900      | 35'                  | 15.1   | 40'                   | 88               |
| 16S-CIM      | 514625      | 3" FNPT   | 2"                           | UL/CSA  | 1  | 200-208 | 1     | 60    | 1650 | 11.0/2000      | 35'                  | 15.1   | 20'                   | 88               |
| 16S-CIM      | 514720      | 3" FNPT   | 2"                           | UL/CSA  | 1  | 230     | 3*    | 60    | 1725 | 6.3/1550       | 35'                  | 15.1   | 20'                   | 88               |
| 16S-CIM      | 514730      | 3" FNPT   | 2"                           | UL/CSA  | 1  | 460/380 | 3*    | 60/50 | 1725 | 3.2/1400       | 35'                  | 15.1   | 20'                   | 88               |
| 16S-CIM      | 514740      | 3" FNPT   | 2"                           | CSA     | 1  | 575     | 3*    | 60    | 1725 | 2.5/1400       | 35'                  | 15.1   | 20'                   | 88               |
| 16S-CIM      | 514750      | 3" FNPT   | 2"                           | UL/CSA  | 1  | 200-208 | 3*    | 60    | 1725 | 6.8 Amps       | 35'                  | 15.1   | 20'                   | 88               |