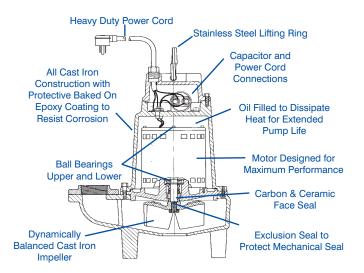

### **Features**

- Handles liquids and solid waste materials up to 2" diameter.
- Cast iron pump housing with protective epoxy coating for corrosion resistance
- Oil-filled motor housing for lifetime lubrication and rapid heat dissipation
- Stainless steel screws, bolts and lifting ring
- Mechanical seals (stainless steel spring, nitrile parts, carbon and ceramic faces) for long life and reliability
- Secondary exclusion seal to help protect mechanical seal
- 1 HP ball bearing motor
- Thermal overload protection
- Permanent split capacitor design on single phase models
- Capacitor & power cord isolated from oil-filled motor housing for ease of field maintenance
- Dynamically balanced two-vane non-clogging impeller with pump-out vanes to protect seal

### Construction

| Motor Housing         | Epoxy Coated Cast Iron |  |  |  |  |  |
|-----------------------|------------------------|--|--|--|--|--|
| Impeller Material     | Epoxy Coated Cast Iron |  |  |  |  |  |
| Impeller Type         | Two Vane, non-clog     |  |  |  |  |  |
| Volute                | Epoxy Coated Cast Iron |  |  |  |  |  |
| Power Cord            | 16/3, STW              |  |  |  |  |  |
| Mechanical Shaft Seal | Nitrile Parts with     |  |  |  |  |  |
|                       | Carbon/Ceramic Faces   |  |  |  |  |  |
| Fasteners             | Stainless Steel        |  |  |  |  |  |
| Shaft                 | Stainless Steel        |  |  |  |  |  |
| Bearings              | Upper and lower ball   |  |  |  |  |  |
| _                     | bearings               |  |  |  |  |  |