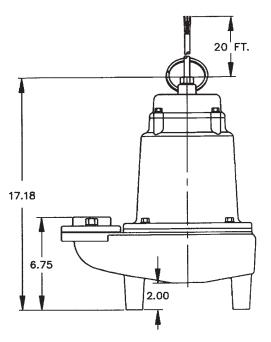

For Residential, Commercial, Industrial and Agricultural use. Pumps feature 3" FNPT discharge with a maximum head of 35', heavy duty cast iron construction and stainless steel hardware.

### **Specifications**

| MODEL<br>NO. | ITEM<br>NO. | DISCHARGE | SOLIDS<br>SIZE<br>(Dia. In.) | LISTING | HP | VOLTS   | PHASE | Hz.   | RPM  | AMPS/<br>WATTS | SHUT<br>OFF<br>(Ft.) | P.S.I. | PWR<br>CRD**<br>(Ft.) | WEIGHT<br>(Lbs.) |
|--------------|-------------|-----------|------------------------------|---------|----|---------|-------|-------|------|----------------|----------------------|--------|-----------------------|------------------|
| 16S-CIM      | 514620      | 3" FNPT   | 2"                           | UL/CSA  | 1  | 230     | 1     | 60    | 1625 | 11.0/1900      | 35'                  | 15.1   | 20'                   | 88               |
| 16S-CIM      | 514630      | 3" FNPT   | 2"                           | UL/CSA  | 1  | 230     | 1     | 60    | 1725 | 11.0/1900      | 35'                  | 15.1   | 40'                   | 88               |
| 16S-CIM      | 514625      | 3" FNPT   | 2"                           | UL/CSA  | 1  | 200-208 | 1     | 60    | 1650 | 11.0/2000      | 35'                  | 15.1   | 20'                   | 88               |
| 16S-CIM      | 514720      | 3" FNPT   | 2"                           | UL/CSA  | 1  | 230     | 3*    | 60    | 1725 | 6.3/1550       | 35'                  | 15.1   | 20'                   | 88               |
| 16S-CIM      | 514730      | 3" FNPT   | 2"                           | UL/CSA  | 1  | 460/380 | 3*    | 60/50 | 1725 | 3.2/1400       | 35'                  | 15.1   | 20'                   | 88               |
| 16S-CIM      | 514740      | 3" FNPT   | 2"                           | CSA     | 1  | 575     | 3*    | 60    | 1725 | 2.5/1400       | 35'                  | 15.1   | 20'                   | 88               |
| 16S-CIM      | 514750      | 3" FNPT   | 2"                           | UL/CSA  | 1  | 200-208 | 3*    | 60    | 1725 | 6.8 Amps       | 35'                  | 15.1   | 20'                   | 88               |

\*\*Without plug