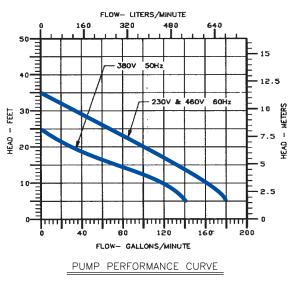

## 165 SERIES SEWAGE EJECTOR PUMP

### **Specifications**

| MODEL<br>NO. | ITEM<br>NO. | DISCHARGE | SOLIDS<br>SIZE<br>(Dia. In.) | LISTING | HP | VOLTS   | PHASE | Hz.   | RPM  | AMPS/<br>WATTS | SHUT<br>OFF<br>(Ft.) | P.S.I. | PWR<br>CRD**<br>(Ft.) | WEIGHT<br>(Lbs.) |
|--------------|-------------|-----------|------------------------------|---------|----|---------|-------|-------|------|----------------|----------------------|--------|-----------------------|------------------|
| 16S-CIM      | 514620      | 3" FNPT   | 2"                           | UL/CSA  | 1  | 230     | 1     | 60    | 1625 | 11.0/1900      | 35'                  | 15.1   | 20'                   | 88               |
| 16S-CIM      | 514630      | 3" FNPT   | 2"                           | UL/CSA  | 1  | 230     | 1     | 60    | 1725 | 11.0/1900      | 35'                  | 15.1   | 40'                   | 88               |
| 16S-CIM      | 514625      | 3" FNPT   | 2"                           | UL/CSA  | 1  | 200-208 | 1     | 60    | 1650 | 11.0/2000      | 35'                  | 15.1   | 20'                   | 88               |
| 16S-CIM      | 514720      | 3" FNPT   | 2"                           | UL/CSA  | 1  | 230     | 3*    | 60    | 1725 | 6.3/1550       | 35'                  | 15.1   | 20'                   | 88               |
| 16S-CIM      | 514730      | 3" FNPT   | 2"                           | UL/CSA  | 1  | 460/380 | 3*    | 60/50 | 1725 | 3.2/1400       | 35'                  | 15.1   | 20'                   | 88               |
| 16S-CIM      | 514740      | 3" FNPT   | 2"                           | CSA     | 1  | 575     | 3*    | 60    | 1725 | 2.5/1400       | 35'                  | 15.1   | 20'                   | 88               |
| 16S-CIM      | 514750      | 3" FNPT   | 2"                           | UL/CSA  | 1  | 200-208 | 3*    | 60    | 1725 | 6.8 Amps       | 35'                  | 15.1   | 20'                   | 88               |