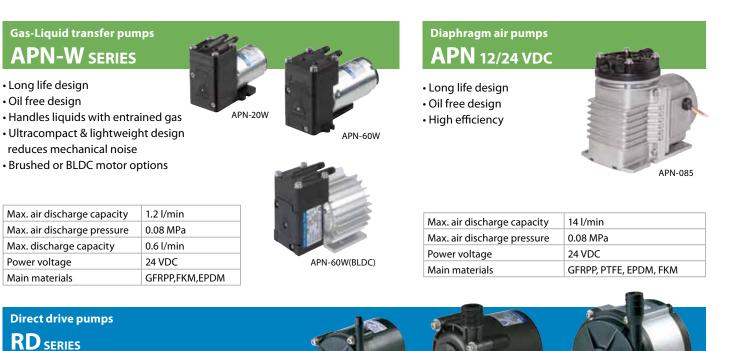

### Diaphragm type air pumps **APN** SERIES

- Wide range of models available
- Oil free design
- High efficiency

# Bellows type air pumps BAN SERIES

- Long life design
- Dual sealing structure
- Motor rpm can be controlled by 1-5 V DC signal

| Max. air discharge capacity | 10 l/min |
|-----------------------------|----------|
| Max. air discharge pressure | 0.05 MPa |
| Power voltage               | 24 VDC   |
| Main materials              | PTFE     |