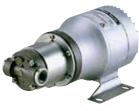

### **Magnetic drive gear pumps MDG** series

- Compact seal-less gear pump
- Liquid temperatures up to 95 °C
- High corrosion resistance

|                         | 50,0011              |
|-------------------------|----------------------|
| Max. discharge capacity | 14/17 l/min          |
| Max. discharge pressure | 0.6 MPa              |
| Power voltage           | 100, 115, 230 VAC    |
| Main materials          | SUS, PEEK, PTFE, FKM |