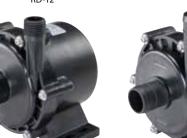

### **Magnetic drive pumps MD** series

- Leak free magnetic drive design
- Wide range of models available such as: high flow, high head, threaded connection and corrosive-resistant types

|                             |                   | 50,00112 |
|-----------------------------|-------------------|----------|
| Max. air discharge capacity | 100/110 l/min     |          |
| Max. air discharge pressure | 0.2 MPa           |          |
| Power voltage               | 100, 115, 230 VAC |          |
| Main materials              | GFRPP, EPDM, FKM  |          |

| Max. discharge capacity | 135 l/min               |
|-------------------------|-------------------------|
| Max. discharge head     | 14.3/20.3 m             |
| Power voltage           | 100, 115, 230 VAC / IEC |
| Wet ends                | GFRPP or PVDF or ETFE   |
|                         |                         |