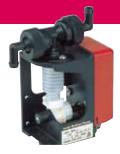

# Bellows type air pumps BAN SERIES

- Long life design
- Dual sealing structure
- Motor rpm can be controlled by 1-5 V DC signal

| Max. air discharge capacity | 10 l/min |
|-----------------------------|----------|
| Max. air discharge pressure | 0.05 MPa |
| Power voltage               | 24 VDC   |
| Main materials              | PTFE     |