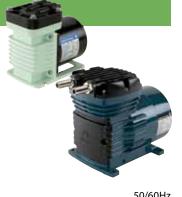

### Diaphragm type air pumps **APN** SERIES

- Wide range of models available
- Oil free design
- High efficiency

### **Magnetic drive pumps MD** series

- Leak free magnetic drive design
- Wide range of models available such as: high flow, high head, threaded connection and corrosive-resistant types

|                             |                   | 50,00112 |
|-----------------------------|-------------------|----------|
| Max. air discharge capacity | 100/110 l/min     |          |
| Max. air discharge pressure | 0.2 MPa           |          |
| Power voltage               | 100, 115, 230 VAC |          |
| Main materials              | GFRPP, EPDM, FKM  |          |