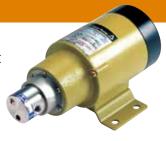

### **Magnetic drive gear pumps MDG** series

- Compact seal-less gear pump
- Liquid temperatures up to 95 °C
- High corrosion resistance

|                         | 50,0011              |
|-------------------------|----------------------|
| Max. discharge capacity | 14/17 l/min          |
| Max. discharge pressure | 0.6 MPa              |
| Power voltage           | 100, 115, 230 VAC    |
| Main materials          | SUS, PEEK, PTFE, FKM |