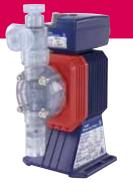

### **Electromagnetic metering pumps** EZ SERIES

- High stroke rate up to 360 spm
- Double ball check valves
- Long lasting diaphragm
- Small, lightweight and quiet design

| Max. discharge capacity | 400 ml/min      |
|-------------------------|-----------------|
| Max. discharge pressure | 1.0 MPa         |
| Power voltage           | 230 VAC         |
| Main materials          | PVC, FKM, Al2O3 |