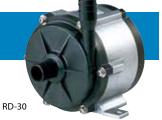

# High Quality DC pumps, compact and simple to use

Compact DC pumps offer long life and easy integration in OEM equipment.

RD-05

- Compact plastic canned pumps
- Seal-less design eliminates leakage problems
- Threaded, quick fastener or hose connections are available
- · Motor rpm can be controlled by external
- 1-5 V DC signal (option)

| Max. discharge capacity | 70 l/min        |
|-------------------------|-----------------|
| Max. discharge head     | 15 m            |
| Power voltage           | 24 VDC          |
| Main materials          | PPS, GFRPP, FKM |