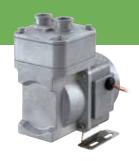

# Bellows type air pumps BAN SERIES

- Long life design
- Dual sealing structure
- Motor rpm can be controlled by 1-5 V DC signal

| Max. air discharge capacity | 10 l/min |
|-----------------------------|----------|
| Max. air discharge pressure | 0.05 MPa |
| Power voltage               | 24 VDC   |
| Main materials              | PTFE     |