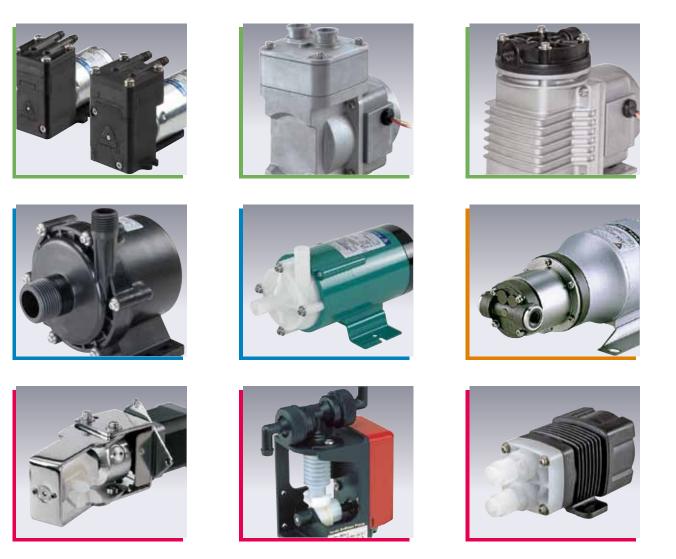

### **Hicera pumps** V-05 24 VDC

- Ultra-precise repeatability
- Valve-less design avoids air lock
- 24VDC stepping motor

| Max. discharge capacity | 30 ml/min                                                    |
|-------------------------|--------------------------------------------------------------|
| Max. discharge pressure | 0.15 MPa                                                     |
| Power voltage           | 24 VDC                                                       |
| Main materials          | SUS, PVDF, Al <sub>2</sub> O <sub>3</sub> , ZrO <sub>2</sub> |