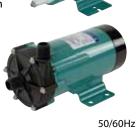

### **Magnetic drive gear pumps MDG** series

- Compact seal-less gear pump
- Liquid temperatures up to 95 °C
- High corrosion resistance

|                         | 50,0011              |
|-------------------------|----------------------|
| Max. discharge capacity | 14/17 l/min          |
| Max. discharge pressure | 0.6 MPa              |
| Power voltage           | 100, 115, 230 VAC    |
| Main materials          | SUS, PEEK, PTFE, FKM |