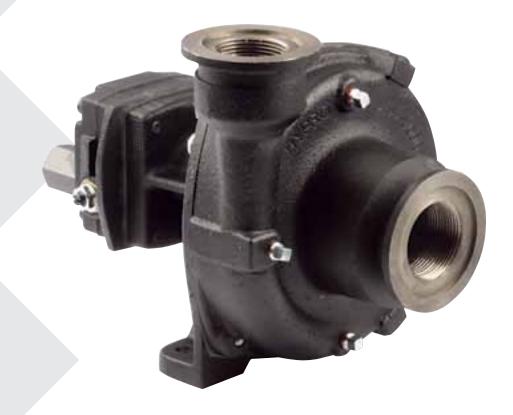

## HYPRO® UNIVERSAL FLANGED CENTRIFUGAL PUMPS

## Features & Benefits

- Flanges allow for quicker installation.
- Flanges allow for quick disassembly when repairs are needed.
- Full flow inlet porting allows for higher flow rate capabilities.
- •Inlet port mates to 220 style flange fittings or 1-1/2" NPT.
- Discharge port mates to 200 style flange fittings or 1-1/4" NPT.
- Available in all cast iron 9\_03C series standard rotation pumps: hydraulic drive, gear drive, belt drive, clutch drive and pedestal (example part number: 9303C-HM1C-U).
- Drop in replacement for existing 9\_03C installations.