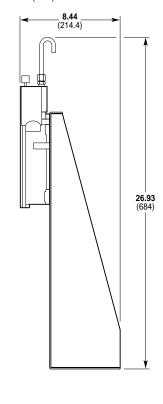

BUILT TO LAST

When we say "Simply Built to Last", we mean it! Wanner Engineering Hydra-Cell pumps with the Oil Level Monitor Kit provide maximium performance and reliability in some of the toughest industrial equipment and processes:

- Hot fluids
- · Reclaim water
- Corrosive fluids
- Slurries
- Abrasives
- Liquid gases
- Wettable powders

Fertilizers

· Cutting fluids

· Viscous fluids

Ultrapure fluids

- dore
- ChemicalsAdhesives
  - Soap solutions
  - Salt water
  - and many more...

## Specialized Design.

For many years, Hydra-Cell customers have used oil level monitors for their critical or remote industrial applications. Now, Wanner Engineering has designed a compact, rugged, ready-to-go mounting kit to monitor pump oil level using a Murphy Switchgage.

#### **Dimensions**







## Wanner Engineering, Inc.

1204 Chestnut Avenue, Minneapolis, MN 55403 USA (612) 332-5681 FAX (612) 332-6937 Toll Free FAX (USA only) (800) 332-6812

Email: sales@wannereng.com Website: www.hydra-cell.com

Document Fax Back System: (510) 745-0440

# Oil Level Monitoring Mounting Kit



In remote applications such as an oil field or critical applications such as a paper mill, detecting a sudden, radical change in pump oil level can save the pump from severe damage and more importantly, minimize costly interruptions to the process.

The Oil Level Monitor Mounting Kit is easy to assemble and can be used with all Hydra-Cell pumps. The Oil Level Mounting kit includes the switch mounting bracket and all necessary hardware. The Murphy Switch, Model L129CK1 is sold separately

### **Oil Level