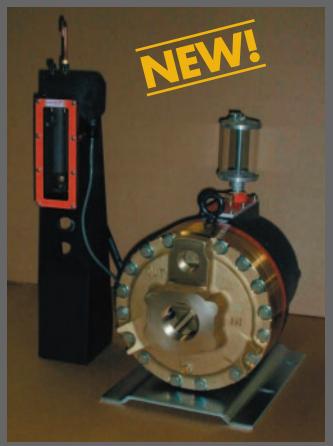

The Hydra-Cell Oil Level Monitoring System utilizes a Murphy Switchgage Model L129CK1. Field proven in the oil industry to detect crank case oil level, the Murphy Switch is well suited to detect oil level for Hydra-Cell pumps such as the D-35 shown here.

# Oil Level Monitoring Mounting Kit

In remote applications such as an oil field or critical applications such as a paper mill, detecting a sudden, radical change in pump oil level can save the pump from severe damage and more importantly, minimize costly interruptions to the process.