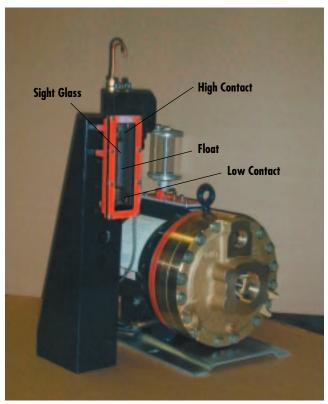

The Hydra-Cell Oil Level Monitoring System utilizes a Murphy Switchgage Model L129CK1. Field proven in the oil industry to detect crank case oil level, the Murphy Switch is well suited to detect oil level for Hydra-Cell pumps such as the D-35 shown here.

The Oil Level Monitor Mounting Kit is easy to assemble and can be used with all Hydra-Cell pumps. The Oil Level Mounting kit includes the switch mounting bracket and all necessary hardware. The Murphy Switch, Model L129CK1 is sold separately