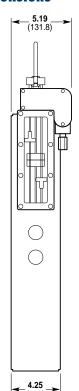

MPLY BUILT TO LAST

When we say "Simply Built to Last", we mean it! Wanner Engineering Hydra-Cell pumps with the Oil Level Monitor Kit provide maximium performance and reliability in some of the toughest industrial equipment and processes:

- Hot fluids
- · Reclaim water
- Corrosive fluids
- Slurries
- Abrasives
- Liquid gases
- Wettable powders

Fertilizers

· Cutting fluids

· Viscous fluids

Ultrapure fluids

- dore
- ChemicalsAdhesives
  - Soap solutions
  - Salt water
  - and many more...

## Specialized Design.

For many years, Hydra-Cell customers have used oil level monitors for their critical or remote industrial applications. Now, Wanner Engineering has designed a compact, rugged, ready-to-go mounting kit to monitor pump oil level using a Murphy Switchgage.

#### **Dimensions**







## Wanner Engineering, Inc.

1204 Chestnut Avenue, Minneapolis, MN 55403 USA (612) 332-5681 FAX (612) 332-6937 Toll Free FAX (USA only) (800) 332-6812

Email: sales@wannereng.com Website: www.hydra-cell.com

Document Fax Back System: (510) 745-0440

# Oil Level Monitoring Mounting Kit



In remote applications such as an oil field or critical applications such as a paper mill, detecting a sudden, radical change in pump oil level can save the pump from severe damage and more importantly, minimize costly interruptions to the process.

The Oil Level Monitor Mounting Kit is easy to assemble and can be used with all Hydra-Cell pumps. The Oil Level Mounting kit includes the switch mounting bracket and all necessary hardware. The Murphy Switch, Model L129CK1 is sold separately

### **Oil Le