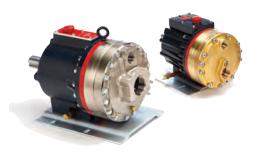

Opening screen - touch to activate.

Start-up menu options.

Sample menu for batch operation.

"Control Freak" can also be used for controlling motor speed with Hydra-Cell bare shaft pumps used for metering.