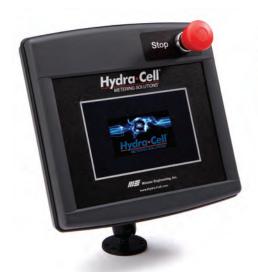

## "Control Freak" Touch-screen Controller

Provides optimum motor speed control based on your desired flow and pressure ratings.

The exclusive new "Control Freak" electronic controller provides motor speed control for Hydra-Cell Metering Solutions pumps (or Hydra-Cell bare shaft pumps) with an easy-to-use touch-screen display.

Opening screen - touch to activate.

Start-up menu options.

Sample menu for batch operation.

"Control Freak" can also be used for controlling motor speed with Hydra-Cell bare shaft pumps used for metering.