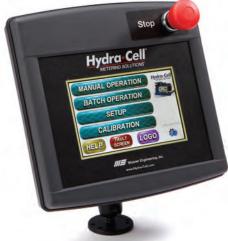

SETUP CALIBRATION Versatile electronic controller allows programming for flow rate or totalization.

MANUAL OPERATION

BATCH OPERATION

The "Control Freak" electronic controller is designed exclusively for Hydra-Cell Metering Solutions pumps.

Opening screen - touch to activate.

Start-up menu options.

Sample menu for batch operation.

"Control Freak" can also be used for controlling motor speed with Hydra-Cell bare shaft pumps used for metering.