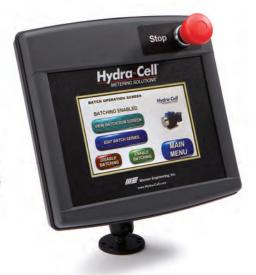

- · Pump-drive information screen
- · Four configurable on-off relays
- Ten separate batch set-up screens
- Two user-configurable analog input displays
- · Analog and digital I/O for interfacing with external devices
- · Includes real-time clock
- Option available to control multiple pumps with one Hydra-Cell "Control Freak"
- Versatile enables programming for flow rate or totalization

Opening screen - touch to activate.

Start-up menu options.

Sample menu for batch operation.

"Control Freak" can also be used for controlling motor speed with Hydra-Cell bare shaft pumps used for metering.