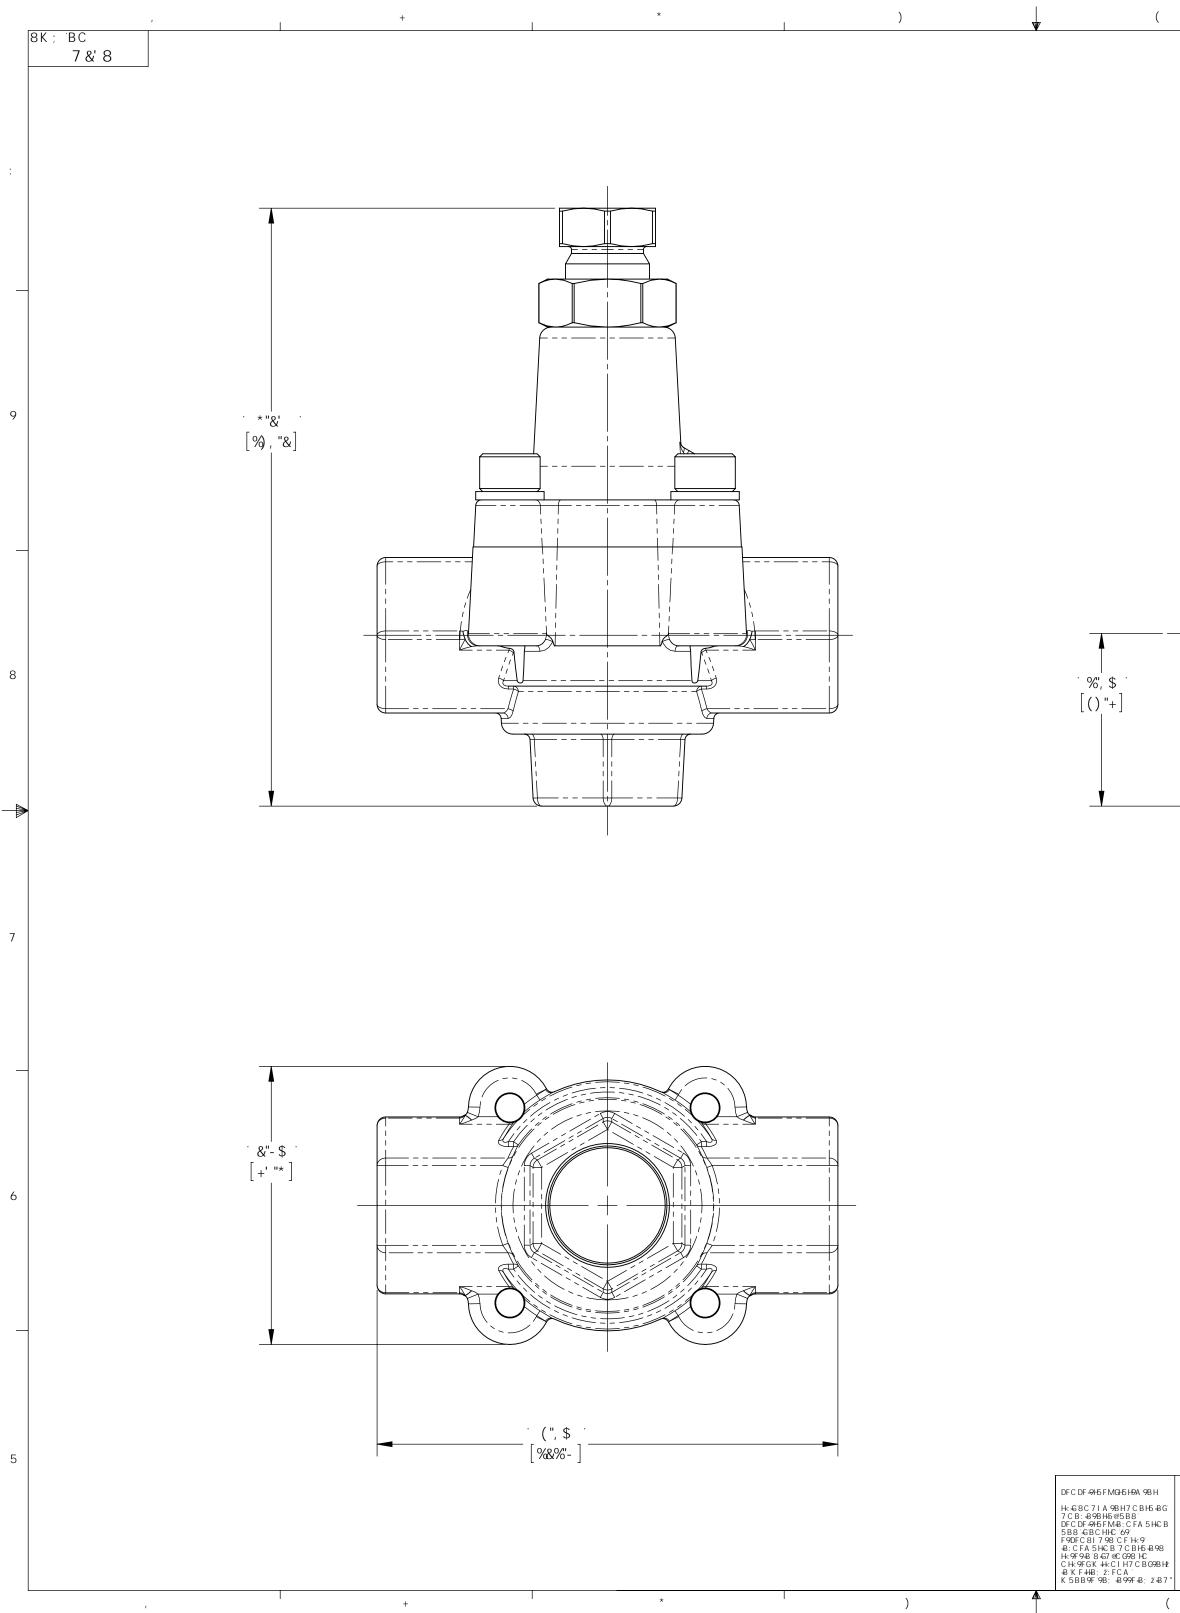

|     |                                                                                                      |                                | _                                                                                                                                                                                                                                                                                                                                                                                                                                                                                                                                                                                                                                                                                                                                                                                                                                                                                                                                                                                                                                                                                                                                                                                                                                                                                                                                                                                                                                                                                                                                                                                                                                                                                                                                                                                                                                                                                                                                                                                                                                                                                                                              |               |         |      |             |               |         |      |
|-----|------------------------------------------------------------------------------------------------------|--------------------------------|--------------------------------------------------------------------------------------------------------------------------------------------------------------------------------------------------------------------------------------------------------------------------------------------------------------------------------------------------------------------------------------------------------------------------------------------------------------------------------------------------------------------------------------------------------------------------------------------------------------------------------------------------------------------------------------------------------------------------------------------------------------------------------------------------------------------------------------------------------------------------------------------------------------------------------------------------------------------------------------------------------------------------------------------------------------------------------------------------------------------------------------------------------------------------------------------------------------------------------------------------------------------------------------------------------------------------------------------------------------------------------------------------------------------------------------------------------------------------------------------------------------------------------------------------------------------------------------------------------------------------------------------------------------------------------------------------------------------------------------------------------------------------------------------------------------------------------------------------------------------------------------------------------------------------------------------------------------------------------------------------------------------------------------------------------------------------------------------------------------------------------|---------------|---------|------|-------------|---------------|---------|------|
|     |                                                                                                      |                                |                                                                                                                                                                                                                                                                                                                                                                                                                                                                                                                                                                                                                                                                                                                                                                                                                                                                                                                                                                                                                                                                                                                                                                                                                                                                                                                                                                                                                                                                                                                                                                                                                                                                                                                                                                                                                                                                                                                                                                                                                                                                                                                                | A5Hfe         |         |      |             |               |         |      |
|     | B@96G°CH×9FK €9°GD97≑=98.                                                                            | HC @9F5B79G.                   | 8K B                                                                                                                                                                                                                                                                                                                                                                                                                                                                                                                                                                                                                                                                                                                                                                                                                                                                                                                                                                                                                                                                                                                                                                                                                                                                                                                                                                                                                                                                                                                                                                                                                                                                                                                                                                                                                                                                                                                                                                                                                                                                                                                           | !!#!!#!!      | LLL     |      | K 5BB9      | F '9B ;       | ₽: ₽:   |      |
|     |                                                                                                      | "L `1 ` ± `"%                  | 1 <u>+</u> "% 7 f8</td <td></td> <td>A B '))(\$'</td> <td></td>                                                                                                                                                                                                                                                                                                                                                                                                                                                                                                                                                                                                                                                                                                                                                                                                                                                                                                                                                                                                                                                                                                                                                                                                                                                                                                                                                                                                                                                                                                                                                                                                                                                                                                                                                                                                                                                                                                                                                                                                                                                                |               |         |      | A B '))(\$' |               |         |      |
| 2   |                                                                                                      | "LL'1'±'"\$&                   | the second secon | H_∓8`5        | ы́В; @9 | H#@9 |             |               |         | G#19 |
|     | !8,≱,9BG€,BG'5F9`-₿`-₿7<9G"                                                                          | "LLL 1 ± "\$\$)                |                                                                                                                                                                                                                                                                                                                                                                                                                                                                                                                                                                                                                                                                                                                                                                                                                                                                                                                                                                                                                                                                                                                                                                                                                                                                                                                                                                                                                                                                                                                                                                                                                                                                                                                                                                                                                                                                                                                                                                                                                                                                                                                                |               | / H€ B  |      | K 9'I'GHIf  | nl5ggYaV`mHYa | a d`UBY | 7    |
|     | ! ₺ H9F DF 9H 8 F 5 K -₺; D9F 5 GA 9 N%(")!&\$\$-"<br>!8 ≠ 9B G€ B G 5 F 9 5: H9F D@5 H8; Z7 C 5 H8; | 5B; @9G1`±%°                   | 8C BCI                                                                                                                                                                                                                                                                                                                                                                                                                                                                                                                                                                                                                                                                                                                                                                                                                                                                                                                                                                                                                                                                                                                                                                                                                                                                                                                                                                                                                                                                                                                                                                                                                                                                                                                                                                                                                                                                                                                                                                                                                                                                                                                         | HG75@98F5     | KB;     |      |             |               |         |      |
| ž   | 5B8 < 95HHF95HB; ž61H69:CF9D5 +BHB; "                                                                | : -B -€<. <sup>%&amp;)</sup> / | G< 99H%C : *%                                                                                                                                                                                                                                                                                                                                                                                                                                                                                                                                                                                                                                                                                                                                                                                                                                                                                                                                                                                                                                                                                                                                                                                                                                                                                                                                                                                                                                                                                                                                                                                                                                                                                                                                                                                                                                                                                                                                                                                                                                                                                                                  |               | BK; BC  |      | 7 &' 8      |               | F9J     |      |
| 7 " | !F9ACJ9'5@@6IFFG'5B8'G<5FD'7CFB9FG"                                                                  |                                | G7 5 @9. '                                                                                                                                                                                                                                                                                                                                                                                                                                                                                                                                                                                                                                                                                                                                                                                                                                                                                                                                                                                                                                                                                                                                                                                                                                                                                                                                                                                                                                                                                                                                                                                                                                                                                                                                                                                                                                                                                                                                                                                                                                                                                                                     | `%% : C F A . | 76@?    |      |             | 100           |         | %    |
| (   |                                                                                                      | I.                             |                                                                                                                                                                                                                                                                                                                                                                                                                                                                                                                                                                                                                                                                                                                                                                                                                                                                                                                                                                                                                                                                                                                                                                                                                                                                                                                                                                                                                                                                                                                                                                                                                                                                                                                                                                                                                                                                                                                                                                                                                                                                                                                                |               |         | &    |             |               | %       |      |
| `   |                                                                                                      |                                |                                                                                                                                                                                                                                                                                                                                                                                                                                                                                                                                                                                                                                                                                                                                                                                                                                                                                                                                                                                                                                                                                                                                                                                                                                                                                                                                                                                                                                                                                                                                                                                                                                                                                                                                                                                                                                                                                                                                                                                                                                                                                                                                |               |         |      |             |               |         |      |