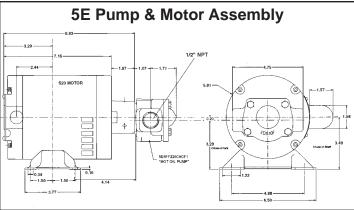

**5E Series Pump** 

**8G Series Pump** 

Additional Pump sizes available up to 80 GPM

| L   |       |    | Α                               | В                               | D    | E    | F      | G     | Н    | J     | K      |
|-----|-------|----|---------------------------------|---------------------------------|------|------|--------|-------|------|-------|--------|
|     |       | 1E | 7 <sup>13</sup> / <sub>16</sub> | 5 <sup>15</sup> / <sub>16</sub> |      |      |        |       |      |       |        |
|     |       | 3E | 7 <sup>13</sup> / <sub>16</sub> | 5 <sup>15</sup> / <sub>16</sub> |      |      |        |       |      |       |        |
| زار | Model | 5E | 8                               | 5 <sup>15</sup> / <sub>16</sub> |      |      |        |       |      |       |        |
| -   |       | 6G | 85/16                           | 5 <sup>15</sup> / <sub>16</sub> |      |      |        |       |      |       |        |
|     |       | 8G | 87/16                           | 5 <sup>15</sup> / <sub>16</sub> |      |      |        |       |      |       |        |
|     | Frame | 48 |                                 |                                 | 93/8 | 3    | 213/16 | 21/8  | 13/8 | 25/16 | 513/16 |
| ,   | Fra   | 56 |                                 |                                 | 93/4 | 31/2 | 35/16  | 27/16 | 11/2 | 29/16 | 63/4   |

"D" Dimension will vary with motor enclosure

Pump with Motor

Using the right Haight Pump can save you money in efficiency and down time. Haight Pump offers a complete line of hot cooking oil pumping solutions with versatile, compact, and adaptable size options, with durable construction, at competitive prices.