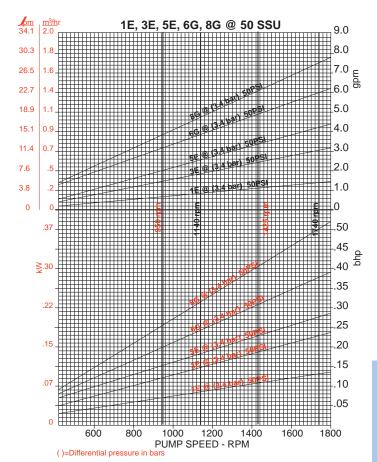

## Offering:

- A proven selection of different internal gear designs, each optimized for specific operating characteristics, all NSF approved
- Multiple flow rates to match your application capacity
- Motor variations with UL, CSA, or CE approval to meet application specifications.
- We excel in adapting our product to meet your special design challenges.
- Our Product Warranty is the best in the industry.

**5E Series Pump** 

**8G Series Pump** 

Additional Pump sizes available up to 80 GPM

| L   |       |    | Α                               | В                               | D    | E    | F      | G     | Н    | J     | K      |
|-----|-------|----|---------------------------------|---------------------------------|------|------|--------|-------|------|-------|--------|
|     |       | 1E | 7 <sup>13</sup> / <sub>16</sub> | 5 <sup>15</sup> / <sub>16</sub> |      |      |        |       |      |       |        |
|     |       | 3E | 7 <sup>13</sup> / <sub>16</sub> | 5 <sup>15</sup> / <sub>16</sub> |      |      |        |       |      |       |        |
| زار | Model | 5E | 8                               | 5 <sup>15</sup> / <sub>16</sub> |      |      |        |       |      |       |        |
| -   |       | 6G | 85/16                           | 5 <sup>15</sup> / <sub>16</sub> |      |      |        |       |      |       |        |
|     |       | 8G | 87/16                           | 5 <sup>15</sup> / <sub>16</sub> |      |      |        |       |      |       |        |
|     | Frame | 48 |                                 |                                 | 93/8 | 3    | 213/16 | 21/8  | 13/8 | 25/16 | 513/16 |
| ,   | Fra   | 56 |                                 |                                 | 93/4 | 31/2 | 35/16  | 27/16 | 11/2 | 29/16 | 63/4   |