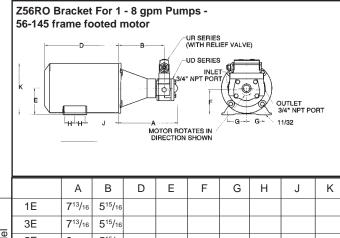

**5E Series Pump** 

**8G Series Pump** 

Additional Pump sizes available up to 80 GPM

| L   |       |    | Α                               | В                               | D    | E    | F      | G     | Н    | J     | K      |
|-----|-------|----|---------------------------------|---------------------------------|------|------|--------|-------|------|-------|--------|
|     |       | 1E | 7 <sup>13</sup> / <sub>16</sub> | 5 <sup>15</sup> / <sub>16</sub> |      |      |        |       |      |       |        |
|     |       | 3E | 7 <sup>13</sup> / <sub>16</sub> | 5 <sup>15</sup> / <sub>16</sub> |      |      |        |       |      |       |        |
| زار | Model | 5E | 8                               | 5 <sup>15</sup> / <sub>16</sub> |      |      |        |       |      |       |        |
| -   |       | 6G | 85/16                           | 5 <sup>15</sup> / <sub>16</sub> |      |      |        |       |      |       |        |
|     |       | 8G | 87/16                           | 5 <sup>15</sup> / <sub>16</sub> |      |      |        |       |      |       |        |
|     | Frame | 48 |                                 |                                 | 93/8 | 3    | 213/16 | 21/8  | 13/8 | 25/16 | 513/16 |
| ,   | Fra   | 56 |                                 |                                 | 93/4 | 31/2 | 35/16  | 27/16 | 11/2 | 29/16 | 63/4   |

"D" Dimension will vary with motor enclosure

Pump with Motor

Using the right Haight Pump can save you money in efficiency and down time. Haight Pump offers a complete line of hot cooking oil pumping solutions with versatile, compact, and adaptable size options, with durable construction, at competitive prices.