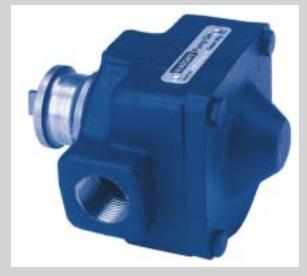

**5E Series Pump** 

**8G Series Pump** 

Additional Pump sizes available up to 80 GPM

| L   |       |    | Α                               | В                               | D    | E    | F      | G     | Н    | J     | K      |
|-----|-------|----|---------------------------------|---------------------------------|------|------|--------|-------|------|-------|--------|
|     |       | 1E | 7 <sup>13</sup> / <sub>16</sub> | 5 <sup>15</sup> / <sub>16</sub> |      |      |        |       |      |       |        |
|     |       | 3E | 7 <sup>13</sup> / <sub>16</sub> | 5 <sup>15</sup> / <sub>16</sub> |      |      |        |       |      |       |        |
| زار | Model | 5E | 8                               | 5 <sup>15</sup> / <sub>16</sub> |      |      |        |       |      |       |        |
| -   |       | 6G | 85/16                           | 5 <sup>15</sup> / <sub>16</sub> |      |      |        |       |      |       |        |
|     |       | 8G | 87/16                           | 5 <sup>15</sup> / <sub>16</sub> |      |      |        |       |      |       |        |
|     | Frame | 48 |                                 |                                 | 93/8 | 3    | 213/16 | 21/8  | 13/8 | 25/16 | 513/16 |
| ,   | Fra   | 56 |                                 |                                 | 93/4 | 31/2 | 35/16  | 27/16 | 11/2 | 29/16 | 63/4   |