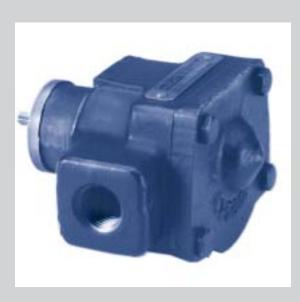

**5E Series Pump** 

**8G Series Pump** 

Additional Pump sizes available up to 80 GPM

| L   |       |    | Α                               | В                               | D    | E    | F      | G     | Н    | J     | K      |
|-----|-------|----|---------------------------------|---------------------------------|------|------|--------|-------|------|-------|--------|
|     |       | 1E | 7 <sup>13</sup> / <sub>16</sub> | 5 <sup>15</sup> / <sub>16</sub> |      |      |        |       |      |       |        |
|     |       | 3E | 7 <sup>13</sup> / <sub>16</sub> | 5 <sup>15</sup> / <sub>16</sub> |      |      |        |       |      |       |        |
| زار | Model | 5E | 8                               | 5 <sup>15</sup> / <sub>16</sub> |      |      |        |       |      |       |        |
| -   |       | 6G | 85/16                           | 5 <sup>15</sup> / <sub>16</sub> |      |      |        |       |      |       |        |
|     |       | 8G | 87/16                           | 5 <sup>15</sup> / <sub>16</sub> |      |      |        |       |      |       |        |
|     | Frame | 48 |                                 |                                 | 93/8 | 3    | 213/16 | 21/8  | 13/8 | 25/16 | 513/16 |
| ,   | Fra   | 56 |                                 |                                 | 93/4 | 31/2 | 35/16  | 27/16 | 11/2 | 29/16 | 63/4   |