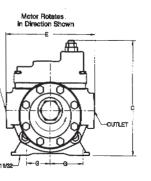

# DIU SERIES SQUARE FLANGE ROTARY GEAR PUMPS SIZES 10, 15, 20, 24, 30 & 40 gpm

Haight offers six sizes of pumps in the square flange DIU-Series. All sizes are available with a bolt-on Relief Valve which can function in either a return to suction, or return to tank mode. All DIU-Series pumps are interchangeable with earlier D & DR Series pumps

Compact, rugged, and easy to maintain, these pumps are ideally suited to close-coupled mounting to the motor or footed mounting. Haight Pumps bolt-on footed brackets match standard NEMA motor height, eliminating pump or motor shimming. Each bracket size is designed to align the pump and motor shaft heights without shim blocks.

## All Series DIU Square Flange Pumps feature

- standard motor speeds, eliminating the need for pulleys or gear reducers.
- involute gear design to minimize noise.
- self-lubricating gramix iron bearings.
- easy to maintain Buna-N lip seals, installed in the UniverSeal design for simple and quick replacements or change to an alternate shaft seal type.
- optional mounting brackets which are designed for in-line mounting with standard NEMA frame size motors.
- \*optional bearing and seal materials which allow effective operation up to 625° F and 600 psi. (\*consult factory)
- simple field conversion on relief valve models to tank return mode.
- · field reversible seal vent.