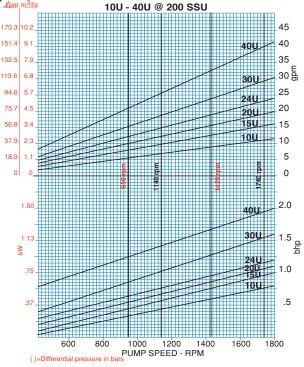

im blocks.

## All Series DIU Square Flange Pumps feature

- standard motor speeds, eliminating the need for pulleys or gear reducers.
- involute gear design to minimize noise.
- self-lubricating gramix iron bearings.
- easy to maintain Buna-N lip seals, installed in the UniverSeal design for simple and quick replacements or change to an alternate shaft seal type.
- optional mounting brackets which are designed for in-line mounting with standard NEMA frame size motors.
- \*optional bearing and seal materials which allow effective operation up to 625° F and 600 psi. (\*consult factory)
- simple field conversion on relief valve models to tank return mode.
- · field reversible seal vent.

### Z56SO Bracket for 10-40 gpm Square Flanged Pumps with 56-145 frame footed motor







FRONT VIEW





#### For more informaition contact: Haight Pumps 133 Enterprise Street • Evansville, WI 53536 Phone: 800-871-9250 • Fax: 608-882-3777 Website: haightpump.com