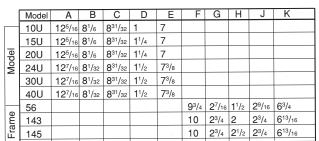

### Z56SO Bracket for 10-40 gpm Square Flanged Pumps with 56-145 frame footed motor

FRONT VIEW