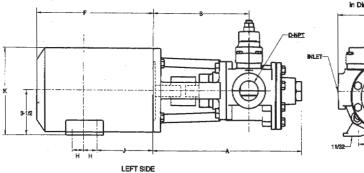

# DIU SERIES SQUARE FLANGE ROTARY GEAR PUMPS SIZES 10, 15, 20, 24, 30 & 40 gpm

Haight offers six sizes of pumps in the square flange DIU-Series. All sizes are available with a bolt-on Relief Valve which can function in either a return to suction, or return to tank mode. All DIU-Series pumps are interchangeable with earlier D & DR Series pumps

Compact, rugged, and easy to maintain, these pumps are ideally suited to close-coupled mounting to the motor or footed mounting. Haight Pumps bolt-on footed brackets match standard NEMA motor height, eliminating pump or motor shimming. Each bracket size is designed to align the pump and motor shaft heights without shim blocks.

## All Series DIU Square Flange Pumps feature

- standard motor speeds, eliminating the need for pulleys or gear reducers.
- involute gear design to minimize noise.
- self-lubricating gramix iron bearings.
- easy to maintain Buna-N lip seals, installed in the UniverSeal design for simple and quick replacements or change to an alternate shaft seal type.
- optional mounting brackets which are designed for in-line mounting with standard NEMA frame size motors.
- \*optional bearing and seal materials which allow effective operation up to 625° F and 600 psi. (\*consult factory)
- simple field conversion on relief valve models to tank return mode.
- · field reversible seal vent.