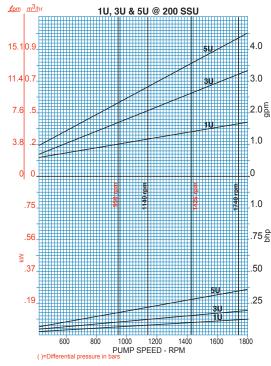

### Series DIU Round Hub Pumps feature:

- operate at standard motor speeds, eliminating the need for pulleys/gear reducers
- involute gear design offers excellent suction characteristics, minimizes noise and reduces internal bypassing
- · self-lubricating gramix iron bearings
- easy to maintain Buna-N lip seals. Installed in the UniverSeal design for simple and quick replacement, or change to alternate seal style.
- optional mounting brackets which are designed for in-line mounting with standard NEMA frame size motors or bedplate mounting.
- \* optional bearing, rotor and seal materials which allow effective operation up to 620°F and 600 psi. (\*Contact Factory)