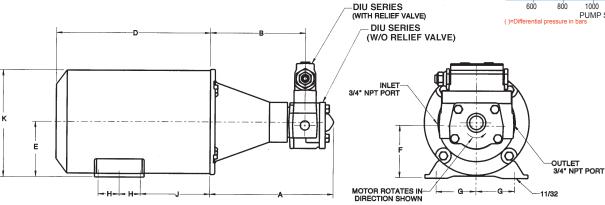

#### Z56RO Bracket for 1-8 GPM Round Hub Pumps

| MODEL |    | Α       | В       | D                                       | E     | F       | G      | н     | J      | К       |
|-------|----|---------|---------|-----------------------------------------|-------|---------|--------|-------|--------|---------|
|       | 1U | 7 13/16 | 5-15/16 | *************************************** |       |         |        |       |        |         |
|       | 3U | 7 13/16 | 5-15/16 |                                         |       |         |        |       |        |         |
|       | 5U | 8       | 5-15/16 |                                         |       |         |        |       |        |         |
|       | 6U | 8 5/16  | 6       |                                         |       |         |        |       |        |         |
|       | 8U | 8 7/16  | 6       |                                         |       |         |        |       |        |         |
| FRAME | 48 |         |         | 9 3/8                                   | 3     | 2 13/16 | 2 1/8  | 1 3/8 | 2 5/16 | 5 13/16 |
|       | 56 |         |         | 9 3/4                                   | 3 1/2 | 3 5/16  | 2 7/16 | 1 1/2 | 2 9/16 | 6 3/4   |

"D" Dimension will vary with motor enclosure

5U pump with motor