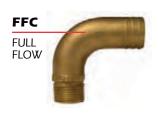

## **TOP CONNECTION:** CHOOSE PTH, PTHC, PTHD, FF OR FFC CONNECTIONS

**VALVE:** CHOOSE BV, FBV, OR IBV

**BOTTOM CONNECTION: CHOOSE TH OR STH** 

| Series      | Size Range | Valve | Top Connection | <b>Bottom Connection</b> | Other | <b>EXAMPLES</b> |
|-------------|------------|-------|----------------|--------------------------|-------|-----------------|
| 632-XXXX-00 | 3/4" - 2"  | BV    | FF             | STH-L                    |       |                 |
| 628-XXXX-00 | 3/4" - 3"  | BV    | FF             | TH-L                     |       | (2)             |
| 633-XXXX-00 | 3/4" - 2"  | BV    | FFC            | STH-L                    |       | M. Alla         |
| 629-XXXX-00 | 3/4" - 3"  | BV    | FFC            | TH-L                     |       |                 |
| 630-XXXX-00 | 3/4" - 2"  | BV    | PTH            | STH-L                    |       |                 |
| 626-XXXX-00 | 3/4" - 5"  | BV    | PTH            | TH-L                     |       |                 |
| 631-XXXX-00 | 3/4" - 2"  | BV    | PTHC           | STH-L                    |       |                 |
| 627-XXXX-00 | 3/4" - 5"  | BV    | PTHC           | TH-L                     |       |                 |
| 656-XXXX-00 | 3/4" - 2"  | BV    | PTHD           | STH-L                    |       | 626             |
| 654-XXXX-00 | 3/4" - 3"  | BV    | PTHD           | TH-L                     |       | SERIES          |
| 647-XXXX-00 | 3/4" - 2"  | FBV   | FF             | STH-L                    |       | 1               |
| 636-XXXX-00 | 3/4" - 3"  | FBV   | FF             | TH-L                     |       | Annual P        |
| 648-XXXX-00 | 3/4" - 2"  | FBV   | FFC            | STH-L                    |       |                 |
| 637-XXXX-00 | 3/4" - 3"  | FBV   | FFC            | TH-L                     |       |                 |
| 645-XXXX-00 | 3/4" - 2"  | FBV   | PTH            | STH-L                    |       | 16              |
| 634-XXXX-00 | 3/4" - 3"  | FBV   | PTH            | TH-L                     |       | 0 00            |
| 646-XXXX-00 | 3/4" - 2"  | FBV   | PTHC           | STH-L                    |       |                 |
| 635-XXXX-00 | 3/4" - 3"  | FBV   | PTHC           | TH-L                     |       |                 |
| 655-XXXX-00 | 3/4" - 2"  | FBV   | PTHD           | STH-L                    |       | 646             |
| 653-XXXX-00 | 3/4" - 3"  | FBV   | PTHD           | TH-L                     |       | SERIES          |
| 661-XXXX-00 | 3/4" - 2"  | IBV   | FF             | STH-L                    | IBVF  | A               |
| 651-XXXX-00 | 3/4" - 3"  | IBV   | FF             | TH-L                     | IBVF  | - T             |
| 662-XXXX-00 | 3/4" - 2"  | IBV   | FFC            | STH-L                    | IBVF  |                 |
| 652-XXXX-00 | 3/4" - 3"  | IBV   | FFC            | TH-L                     | IBVF  |                 |
| 659-XXXX-00 | 3/4" - 2"  | IBV   | PTH            | STH-L                    | IBVF  |                 |
| 649-XXXX-00 | 3/4" - 3"  | IBV   | PTH            | TH-L                     | IBVF  | 1               |
| 660-XXXX-00 | 3/4" - 2"  | IBV   | PTHC           | STH-L                    | IBVF  |                 |
| 650-XXXX-00 | 3/4" - 3"  | IBV   | PTHC           | TH-L                     | IBVF  | 20              |
| 658-XXXX-00 | 3/4" - 2"  | IBV   | PTHD           | STH-L                    | IBVF  | 658             |
| 657-XXXX-00 | 3/4" - 3"  | IBV   | PTHD           | TH-L                     | IBVF  | SERIES          |