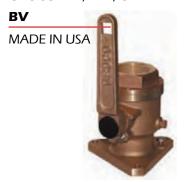

## **TOP CONNECTION:** CHOOSE PTH, PTHC, PTHD, FF OR FFC CONNECTIONS

**VALVE:** CHOOSE BV, FBV, OR IBV

**BOTTOM CONNECTION: CHOOSE TH OR STH** 

| Series      | Size Range | Valve | Top Connection | <b>Bottom Connection</b> | Other | <b>EXAMPLES</b> |
|-------------|------------|-------|----------------|--------------------------|-------|-----------------|
| 632-XXXX-00 | 3/4" - 2"  | BV    | FF             | STH-L                    |       |                 |
| 628-XXXX-00 | 3/4" - 3"  | BV    | FF             | TH-L                     |       | (2)             |
| 633-XXXX-00 | 3/4" - 2"  | BV    | FFC            | STH-L                    |       | M. Alla         |
| 629-XXXX-00 | 3/4" - 3"  | BV    | FFC            | TH-L                     |       |                 |
| 630-XXXX-00 | 3/4" - 2"  | BV    | PTH            | STH-L                    |       |                 |
| 626-XXXX-00 | 3/4" - 5"  | BV    | PTH            | TH-L                     |       |                 |
| 631-XXXX-00 | 3/4" - 2"  | BV    | PTHC           | STH-L                    |       |                 |
| 627-XXXX-00 | 3/4" - 5"  | BV    | PTHC           | TH-L                     |       |                 |
| 656-XXXX-00 | 3/4" - 2"  | BV    | PTHD           | STH-L                    |       | 626             |
| 654-XXXX-00 | 3/4" - 3"  | BV    | PTHD           | TH-L                     |       | SERIES          |
| 647-XXXX-00 | 3/4" - 2"  | FBV   | FF             | STH-L                    |       | 1               |
| 636-XXXX-00 | 3/4" - 3"  | FBV   | FF             | TH-L                     |       | Annual P        |
| 648-XXXX-00 | 3/4" - 2"  | FBV   | FFC            | STH-L                    |       |                 |
| 637-XXXX-00 | 3/4" - 3"  | FBV   | FFC            | TH-L                     |       |                 |
| 645-XXXX-00 | 3/4" - 2"  | FBV   | PTH            | STH-L                    |       | 16              |
| 634-XXXX-00 | 3/4" - 3"  | FBV   | PTH            | TH-L                     |       | 0 00            |
| 646-XXXX-00 | 3/4" - 2"  | FBV   | PTHC           | STH-L                    |       |                 |
| 635-XXXX-00 | 3/4" - 3"  | FBV   | PTHC           | TH-L                     |       |                 |
| 655-XXXX-00 | 3/4" - 2"  | FBV   | PTHD           | STH-L                    |       | 646             |
| 653-XXXX-00 | 3/4" - 3"  | FBV   | PTHD           | TH-L                     |       | SERIES          |
| 661-XXXX-00 | 3/4" - 2"  | IBV   | FF             | STH-L                    | IBVF  | A               |
| 651-XXXX-00 | 3/4" - 3"  | IBV   | FF             | TH-L                     | IBVF  | - T             |
| 662-XXXX-00 | 3/4" - 2"  | IBV   | FFC            | STH-L                    | IBVF  |                 |
| 652-XXXX-00 | 3/4" - 3"  | IBV   | FFC            | TH-L                     | IBVF  |                 |
| 659-XXXX-00 | 3/4" - 2"  | IBV   | PTH            | STH-L                    | IBVF  |                 |
| 649-XXXX-00 | 3/4" - 3"  | IBV   | PTH            | TH-L                     | IBVF  | 1               |
| 660-XXXX-00 | 3/4" - 2"  | IBV   | PTHC           | STH-L                    | IBVF  |                 |
| 650-XXXX-00 | 3/4" - 3"  | IBV   | PTHC           | TH-L                     | IBVF  | 20              |
| 658-XXXX-00 | 3/4" - 2"  | IBV   | PTHD           | STH-L                    | IBVF  | 658             |
| 657-XXXX-00 | 3/4" - 3"  | IBV   | PTHD           | TH-L                     | IBVF  | SERIES          |