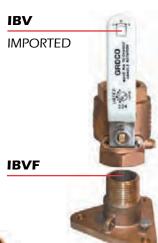

## **TOP CONNECTION:** CHOOSE PTH, PTHC, PTHD, FF OR FFC CONNECTIONS

**VALVE:** CHOOSE BV, FBV, OR IBV

**BOTTOM CONNECTION: CHOOSE TH OR STH** 

| Series      | Size Range | Valve | Top Connection | <b>Bottom Connection</b> | Other | <b>EXAMPLES</b> |
|-------------|------------|-------|----------------|--------------------------|-------|-----------------|
| 632-XXXX-00 | 3/4" - 2"  | BV    | FF             | STH-L                    |       |                 |
| 628-XXXX-00 | 3/4" - 3"  | BV    | FF             | TH-L                     |       | (2)             |
| 633-XXXX-00 | 3/4" - 2"  | BV    | FFC            | STH-L                    |       | M. Alla         |
| 629-XXXX-00 | 3/4" - 3"  | BV    | FFC            | TH-L                     |       |                 |
| 630-XXXX-00 | 3/4" - 2"  | BV    | PTH            | STH-L                    |       |                 |
| 626-XXXX-00 | 3/4" - 5"  | BV    | PTH            | TH-L                     |       |                 |
| 631-XXXX-00 | 3/4" - 2"  | BV    | PTHC           | STH-L                    |       |                 |
| 627-XXXX-00 | 3/4" - 5"  | BV    | PTHC           | TH-L                     |       |                 |
| 656-XXXX-00 | 3/4" - 2"  | BV    | PTHD           | STH-L                    |       | 626             |
| 654-XXXX-00 | 3/4" - 3"  | BV    | PTHD           | TH-L                     |       | SERIES          |
| 647-XXXX-00 | 3/4" - 2"  | FBV   | FF             | STH-L                    |       | 1               |
| 636-XXXX-00 | 3/4" - 3"  | FBV   | FF             | TH-L                     |       | Annual P        |
| 648-XXXX-00 | 3/4" - 2"  | FBV   | FFC            | STH-L                    |       |                 |
| 637-XXXX-00 | 3/4" - 3"  | FBV   | FFC            | TH-L                     |       |                 |
| 645-XXXX-00 | 3/4" - 2"  | FBV   | PTH            | STH-L                    |       | 16              |
| 634-XXXX-00 | 3/4" - 3"  | FBV   | PTH            | TH-L                     |       | 0 00            |
| 646-XXXX-00 | 3/4" - 2"  | FBV   | PTHC           | STH-L                    |       |                 |
| 635-XXXX-00 | 3/4" - 3"  | FBV   | PTHC           | TH-L                     |       |                 |
| 655-XXXX-00 | 3/4" - 2"  | FBV   | PTHD           | STH-L                    |       | 646             |
| 653-XXXX-00 | 3/4" - 3"  | FBV   | PTHD           | TH-L                     |       | SERIES          |
| 661-XXXX-00 | 3/4" - 2"  | IBV   | FF             | STH-L                    | IBVF  | A               |
| 651-XXXX-00 | 3/4" - 3"  | IBV   | FF             | TH-L                     | IBVF  | - T             |
| 662-XXXX-00 | 3/4" - 2"  | IBV   | FFC            | STH-L                    | IBVF  |                 |
| 652-XXXX-00 | 3/4" - 3"  | IBV   | FFC            | TH-L                     | IBVF  |                 |
| 659-XXXX-00 | 3/4" - 2"  | IBV   | PTH            | STH-L                    | IBVF  |                 |
| 649-XXXX-00 | 3/4" - 3"  | IBV   | PTH            | TH-L                     | IBVF  | 1               |
| 660-XXXX-00 | 3/4" - 2"  | IBV   | PTHC           | STH-L                    | IBVF  |                 |
| 650-XXXX-00 | 3/4" - 3"  | IBV   | PTHC           | TH-L                     | IBVF  | 20              |
| 658-XXXX-00 | 3/4" - 2"  | IBV   | PTHD           | STH-L                    | IBVF  | 658             |
| 657-XXXX-00 | 3/4" - 3"  | IBV   | PTHD           | TH-L                     | IBVF  | SERIES          |