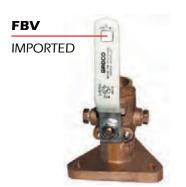

## **TOP CONNECTION:** CHOOSE PTH, PTHC, PTHD, FF OR FFC CONNECTIONS

**VALVE:** CHOOSE BV, FBV, OR IBV

**BOTTOM CONNECTION: CHOOSE TH OR STH** 

| Series      | Size Range | Valve | Top Connection | <b>Bottom Connection</b> | Other | <b>EXAMPLES</b> |
|-------------|------------|-------|----------------|--------------------------|-------|-----------------|
| 632-XXXX-00 | 3/4" - 2"  | BV    | FF             | STH-L                    |       |                 |
| 628-XXXX-00 | 3/4" - 3"  | BV    | FF             | TH-L                     |       | (2)             |
| 633-XXXX-00 | 3/4" - 2"  | BV    | FFC            | STH-L                    |       | M. Alla         |
| 629-XXXX-00 | 3/4" - 3"  | BV    | FFC            | TH-L                     |       |                 |
| 630-XXXX-00 | 3/4" - 2"  | BV    | PTH            | STH-L                    |       |                 |
| 626-XXXX-00 | 3/4" - 5"  | BV    | PTH            | TH-L                     |       |                 |
| 631-XXXX-00 | 3/4" - 2"  | BV    | PTHC           | STH-L                    |       |                 |
| 627-XXXX-00 | 3/4" - 5"  | BV    | PTHC           | TH-L                     |       |                 |
| 656-XXXX-00 | 3/4" - 2"  | BV    | PTHD           | STH-L                    |       | 626             |
| 654-XXXX-00 | 3/4" - 3"  | BV    | PTHD           | TH-L                     |       | SERIES          |
| 647-XXXX-00 | 3/4" - 2"  | FBV   | FF             | STH-L                    |       | 1               |
| 636-XXXX-00 | 3/4" - 3"  | FBV   | FF             | TH-L                     |       | Annual P        |
| 648-XXXX-00 | 3/4" - 2"  | FBV   | FFC            | STH-L                    |       |                 |
| 637-XXXX-00 | 3/4" - 3"  | FBV   | FFC            | TH-L                     |       |                 |
| 645-XXXX-00 | 3/4" - 2"  | FBV   | PTH            | STH-L                    |       | 16              |
| 634-XXXX-00 | 3/4" - 3"  | FBV   | PTH            | TH-L                     |       | 0 00            |
| 646-XXXX-00 | 3/4" - 2"  | FBV   | PTHC           | STH-L                    |       |                 |
| 635-XXXX-00 | 3/4" - 3"  | FBV   | PTHC           | TH-L                     |       |                 |
| 655-XXXX-00 | 3/4" - 2"  | FBV   | PTHD           | STH-L                    |       | 646             |
| 653-XXXX-00 | 3/4" - 3"  | FBV   | PTHD           | TH-L                     |       | SERIES          |
| 661-XXXX-00 | 3/4" - 2"  | IBV   | FF             | STH-L                    | IBVF  | A               |
| 651-XXXX-00 | 3/4" - 3"  | IBV   | FF             | TH-L                     | IBVF  | - T             |
| 662-XXXX-00 | 3/4" - 2"  | IBV   | FFC            | STH-L                    | IBVF  |                 |
| 652-XXXX-00 | 3/4" - 3"  | IBV   | FFC            | TH-L                     | IBVF  |                 |
| 659-XXXX-00 | 3/4" - 2"  | IBV   | PTH            | STH-L                    | IBVF  |                 |
| 649-XXXX-00 | 3/4" - 3"  | IBV   | PTH            | TH-L                     | IBVF  | 1               |
| 660-XXXX-00 | 3/4" - 2"  | IBV   | PTHC           | STH-L                    | IBVF  |                 |
| 650-XXXX-00 | 3/4" - 3"  | IBV   | PTHC           | TH-L                     | IBVF  | 20              |
| 658-XXXX-00 | 3/4" - 2"  | IBV   | PTHD           | STH-L                    | IBVF  | 658             |
| 657-XXXX-00 | 3/4" - 3"  | IBV   | PTHD           | TH-L                     | IBVF  | SERIES          |