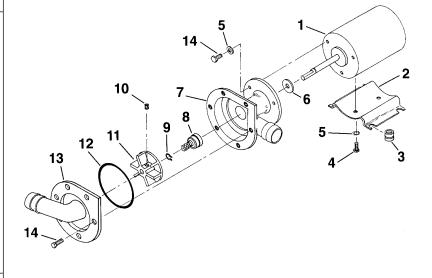

|   | Item | Part Number | Description | Qty |
|---|------|-------------|-------------|-----|
|   | 1    | (Voltage)-B | Motor       | 1   |
|   | 2    | B-200       | Base        | 1   |
|   | 3    | 06-0001-00  | Grommets    | 4   |
|   | 4    | 8X38PSMS    | Screw       | 2   |
|   | 5    | 10ETS       | Lockwasher  | 11  |
|   | 6    | SP-95       | Slinger     | 1   |
|   | 7    | 05-0004-03  | Housing     | 1   |
| • | 8    | 69026       | Seal Assy   | 1   |
| • | 9    | Snap Ring-1 | Snap Ring   | 1   |
|   | 10   | 14X14SSS    | Set Screw   | 1   |
|   | 11   | CP-55       | Impeller    | 1   |
| • | 12   | 2-146       | 0-Ring      | 1   |
|   | 13   | 05-0005-03  | Cover       | 1   |
|   | 14   | 1032X58HS   | Screw       | 9   |
| • |      | Service Kit | P-2         |     |