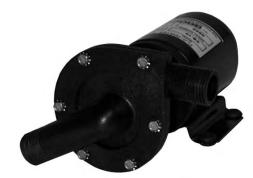

The Concept: CB-10 is a high-capacity (up to 17 GPM) centrifugal pump designed for use in fresh or salt water (hot or cold) circulating systems. Construction is of non-corrosive non-metallic and stainless steel, so CB-10 may be used to pump nearly any non flammable, non-explosive liquid.