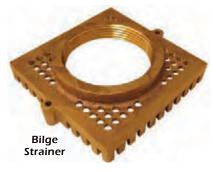

## THE CONCEPT

BS Series strainers provide coarse filtration and prevent large debris in the bilge from entering bilge pumps. The NPT thread is for use with straight or 90-degree bronze pipe to hose adaptors. BS Series is ideal for use with GROCO® SBV-P Safety Seacocks or SSC Engine Flush Kit.