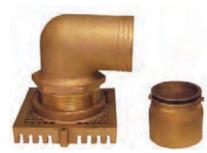

## **BSA SERIES - BILGE STRAINER ADAPTOR KIT**

**USE WITH SBV, SSC OR SSCV** 

Bilge Strainer and Adaptor for SBV or SSC

The adaptor fits into the side port of an SBV Safety Seacock or an SSC Engine Flush Kit to provides a quick connection to a remote bilge strainer located in the deepest bilge area. A 90-degree low profile pipe-to-hose adaptor is included.