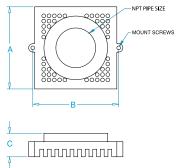

|         |          | The second secon |       |       |                       |                     |     |
|---------|----------|--------------------------------------------------------------------------------------------------------------------------------------------------------------------------------------------------------------------------------------------------------------------------------------------------------------------------------------------------------------------------------------------------------------------------------------------------------------------------------------------------------------------------------------------------------------------------------------------------------------------------------------------------------------------------------------------------------------------------------------------------------------------------------------------------------------------------------------------------------------------------------------------------------------------------------------------------------------------------------------------------------------------------------------------------------------------------------------------------------------------------------------------------------------------------------------------------------------------------------------------------------------------------------------------------------------------------------------------------------------------------------------------------------------------------------------------------------------------------------------------------------------------------------------------------------------------------------------------------------------------------------------------------------------------------------------------------------------------------------------------------------------------------------------------------------------------------------------------------------------------------------------------------------------------------------------------------------------------------------------------------------------------------------------------------------------------------------------------------------------------------------|-------|-------|-----------------------|---------------------|-----|
| MODEL   | NPT SIZE | Α                                                                                                                                                                                                                                                                                                                                                                                                                                                                                                                                                                                                                                                                                                                                                                                                                                                                                                                                                                                                                                                                                                                                                                                                                                                                                                                                                                                                                                                                                                                                                                                                                                                                                                                                                                                                                                                                                                                                                                                                                                                                                                                              | В     | c     | <b>USE WITH SBV-P</b> | <b>USE WITH SSC</b> | PKG |
| BS-750  | 3/4"     | 1.88"                                                                                                                                                                                                                                                                                                                                                                                                                                                                                                                                                                                                                                                                                                                                                                                                                                                                                                                                                                                                                                                                                                                                                                                                                                                                                                                                                                                                                                                                                                                                                                                                                                                                                                                                                                                                                                                                                                                                                                                                                                                                                                                          | 2.13" | 2.00" | -                     | SSC-750             | 1   |
| BS-1000 | 1"       | 1.88"                                                                                                                                                                                                                                                                                                                                                                                                                                                                                                                                                                                                                                                                                                                                                                                                                                                                                                                                                                                                                                                                                                                                                                                                                                                                                                                                                                                                                                                                                                                                                                                                                                                                                                                                                                                                                                                                                                                                                                                                                                                                                                                          | 2.13" | 2.00" | SBV-1250-P            | SSC-1000            | 1   |
| BS-1250 | 1-1/4"   | 3.40"                                                                                                                                                                                                                                                                                                                                                                                                                                                                                                                                                                                                                                                                                                                                                                                                                                                                                                                                                                                                                                                                                                                                                                                                                                                                                                                                                                                                                                                                                                                                                                                                                                                                                                                                                                                                                                                                                                                                                                                                                                                                                                                          | 3.63" | 2.00" | SBV-1500-P            | SSC-1250            | 1   |
| BS-1500 | 1-1/2"   | 3.40"                                                                                                                                                                                                                                                                                                                                                                                                                                                                                                                                                                                                                                                                                                                                                                                                                                                                                                                                                                                                                                                                                                                                                                                                                                                                                                                                                                                                                                                                                                                                                                                                                                                                                                                                                                                                                                                                                                                                                                                                                                                                                                                          | 3.63" | 2.00" | SBV-2000-P            | SSC-1500            | 1   |
| BS-2000 | 2"       | 5.25"                                                                                                                                                                                                                                                                                                                                                                                                                                                                                                                                                                                                                                                                                                                                                                                                                                                                                                                                                                                                                                                                                                                                                                                                                                                                                                                                                                                                                                                                                                                                                                                                                                                                                                                                                                                                                                                                                                                                                                                                                                                                                                                          | 3.63" | 2.00" | SBV-2500-P            | SSC-2000            | 1   |
| BS-2500 | 2-1/2"   | 5.25"                                                                                                                                                                                                                                                                                                                                                                                                                                                                                                                                                                                                                                                                                                                                                                                                                                                                                                                                                                                                                                                                                                                                                                                                                                                                                                                                                                                                                                                                                                                                                                                                                                                                                                                                                                                                                                                                                                                                                                                                                                                                                                                          | 3.63" | 2.00" | SBV-3000-P            | SSC-2500            | 1   |
| BS-3000 | 3"       | 5.25"                                                                                                                                                                                                                                                                                                                                                                                                                                                                                                                                                                                                                                                                                                                                                                                                                                                                                                                                                                                                                                                                                                                                                                                                                                                                                                                                                                                                                                                                                                                                                                                                                                                                                                                                                                                                                                                                                                                                                                                                                                                                                                                          | 3.63" | 2.00" | SBV-4000-P            | SSC-3000            | 1   |