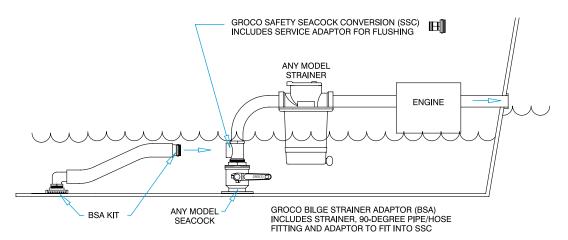

rainer and Adaptor for SBV or SSC

The adaptor fits into the side port of an SBV Safety Seacock or an SSC Engine Flush Kit to provides a quick connection to a remote bilge strainer located in the deepest bilge area. A 90-degree low profile pipe-to-hose adaptor is included.

| MODEL    | FITS SBV MODEL | FITS SSC MODEL | PKG |
|----------|----------------|----------------|-----|
| BSA-750  | -              | SSC-750        | 1   |
| BSA-1000 | -              | SSC-1000       | 1   |
| BSA-1250 | SBV-1250       | SSC-1250       | 1   |
| BSA-1500 | SBV-1500       | SSC-1500       | 1   |
| BSA-2000 | SBV-2000       | SSC-2000       | 1   |
| BSA-2500 | SBV-2500       | SSC-2500       | 1   |
| BSA-3000 | SBV-3000       | SSC-3000       | 1   |

## **BSA AND SSC FOR EMERGENCY INSTALLATION**