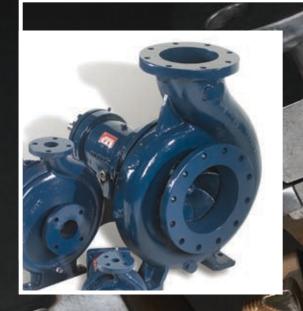

# 811 ANSI Performance

Griswold's commitment to being your most flexible ANSI pump source is backed up with a wide variety of options to personalize any pump to fit your application demands. Whether it is specialty seal and stuffing box options, harsh installation environment protection, or simplifying your installation process with special mounts and materials, Griswold understands and responds to your needs every time.