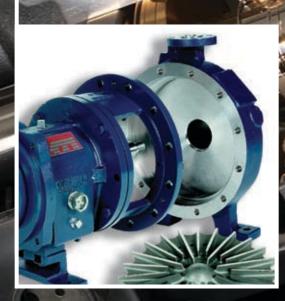

# 811 ANSI Performance

Griswold's commitment to being your most flexible ANSI pump source is backed up with a wide variety of options to personalize any pump to fit your application demands. Whether it is specialty seal and stuffing box options, harsh installation environment protection, or simplifying your installation process with special mounts and materials, Griswold understands and responds to your needs every time.