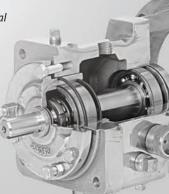

### **FEATURES & BENEFITS:**

- ANSI B73.1m Compliant
- Flow rates up to 7,500 GPM
- · Heavy Duty, Robust Design
- · Fully Open Impeller
- · Magnetic Drain Plug
- Extra Large Capacity Epoxy Coated Oil Sump
- Labyrinth Seals Standard
- Standard power frames are up to 30% stronger than competitor's power frames
- Registered Alignment Between Frame and Adapter

## **SEAL TYPES AVAILABLE:**

- · Single Inside Seal
- Conventional Double Seal
- Single Cartridge Seal
- Double Cartridge Seal
- · Double Gas Barrier Seal
- Packing