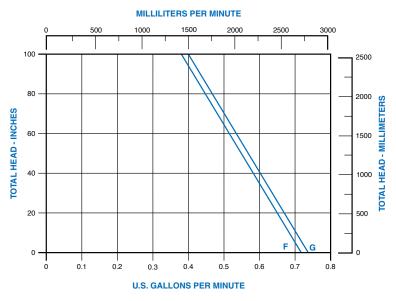

## **17000 Series** Oscillating Pump • Ask us about available OEM options

| pecifications   |                                                                                                                                                                                                |
|-----------------|------------------------------------------------------------------------------------------------------------------------------------------------------------------------------------------------|
| Flow Rates      | 0.2 to 0.8 gpm. Refer to performance curve. Actual flow may be higher and may vary from pump to pump. Due to this inherent characteristic, these pumps are not normally intended for metering. |
| Discharge Head  | To 8.3 feet (on standard models).                                                                                                                                                              |
| Self-priming    | To 48 inches (on standard models).                                                                                                                                                             |
| Fluid Temp. Max | 104°F (40°C)                                                                                                                                                                                   |
| Weight          | Approx. 1 lb                                                                                                                                                                                   |