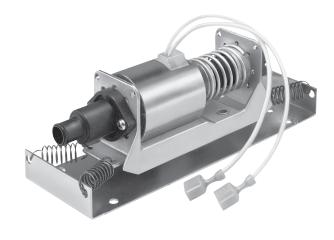

| Features                                                                  |                                                                                |
|---------------------------------------------------------------------------|--------------------------------------------------------------------------------|
| Self-priming                                                              | No dynamic seals                                                               |
| Compact                                                                   | Lightweight                                                                    |
| Economical                                                                | Can operate continuously                                                       |
| Moisture & corrosion resistant coiL                                       | Outlet valve styles: Poppet - prevents backflow thru pump                      |
| Outlet valve styles: 2-Piece - allows higher flow; no backflow prevention | Spring styles: Coil Spring - higher flow & efficiency, greater priming ability |