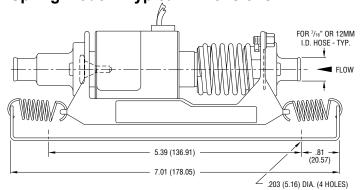

Self-priming                                                              | No dynamic seals                                                               |
| Compact                                                                   | Lightweight                                                                    |
| Economical                                                                | Can operate continuously                                                       |
| Moisture & corrosion resistant coiL                                       | Outlet valve styles: Poppet - prevents backflow thru pump                      |
| Outlet valve styles: 2-Piece - allows higher flow; no backflow prevention | Spring styles: Coil Spring - higher flow & efficiency, greater priming ability |











Dimensions in Inches (Dimensions in Millimeters)