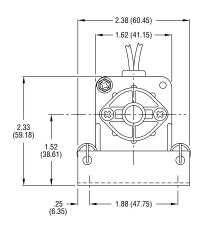

lf-priming                                                              | No dynamic seals                                                               |
| Compact                                                                   | Lightweight                                                                    |
| Economical                                                                | Can operate continuously                                                       |
| Moisture & corrosion resistant coiL                                       | Outlet valve styles: Poppet - prevents backflow thru pump                      |
| Outlet valve styles: 2-Piece - allows higher flow; no backflow prevention | Spring styles: Coil Spring - higher flow & efficiency, greater priming ability |











Dimensions in Inches (Dimensions in Millimeters)