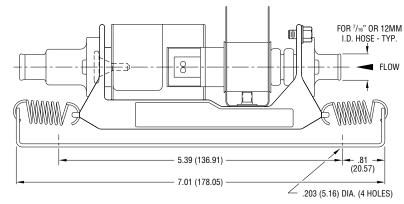

## **Leaf Spring Model - Typical Dimensions**

Dimensions in Inches (Dimensions in Millimeters)