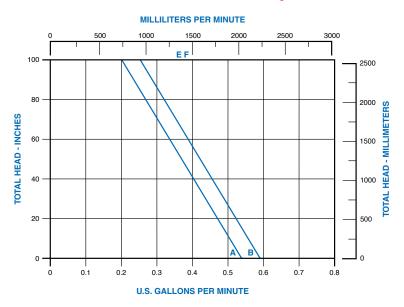

## 14825 Series Oscillating Pump • Ask us about available OEM options

| Specifications                     |                                                                                                                                                                                                |
|------------------------------------|------------------------------------------------------------------------------------------------------------------------------------------------------------------------------------------------|
| Flow Rates                         | 0.2 to 0.8 gpm. Refer to performance curve. Actual flow may be higher and may vary from pump to pump. Due to this inherent characteristic, these pumps are not normally intended for metering. |
| Discharge Head                     | To 8.3 feet (on standard models).                                                                                                                                                              |
| Self-priming                       | To 48 inches (on standard models).                                                                                                                                                             |
| Fluid Temp. Max                    | 104°F (40°C)                                                                                                                                                                                   |
| Weight                             | Approx. 1 lb                                                                                                                                                                                   |
| Materials in contest with colution | / OFM!'                                                                                                                                                                                        |