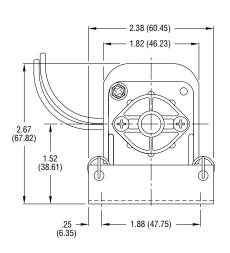

## **Leaf Spring Model - Typical Dimensions**

Dimensions in Inches (Dimensions in Millimeters)