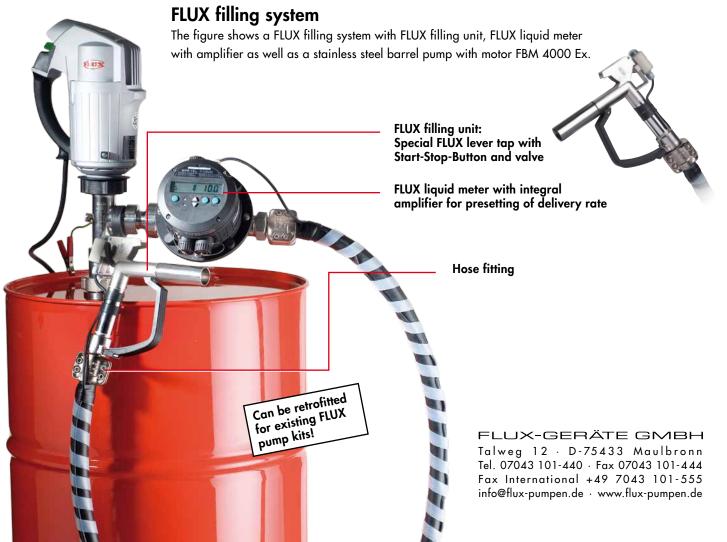

## New!

The competitive alternative to conventional automatic filling machines and stations.

FLUX filling systems offer you everything you need for safe, fast semi-automatic filling out of barrels: a FLUX filling unit together with a FLUX liquid meter and FLUX amplifier. Benefit from this competitive alternative to conventional automatic filling machines and stations – custom-made to your requirements.

FLUX filling units (FAE) for media up to 300 mPas without solids content. Available in PP, PVDF and Stainless steel – as individual as your applications.

| Туре     |       | Description                            | Order No.  |
|----------|-------|----------------------------------------|------------|
| FAE-PP   | DN 19 |                                        | 001 12 441 |
|          | DN 21 |                                        | 001 12 432 |
|          | DN 25 | Version with key button, without cable | 001 12 443 |
| FAE-PVDF | DN 19 |                                        | 001 12 442 |
|          | DN 21 |                                        | 001 12 433 |
|          | DN 25 |                                        | 001 12 448 |
| FAE-S    | *     |                                        | 001 12 434 |

\* Connection for stainless steel version: Bore 32 mm, suitable for hose fitting. Further accessories like FLUX liquid meters, amplifier, hoses and cable on request.