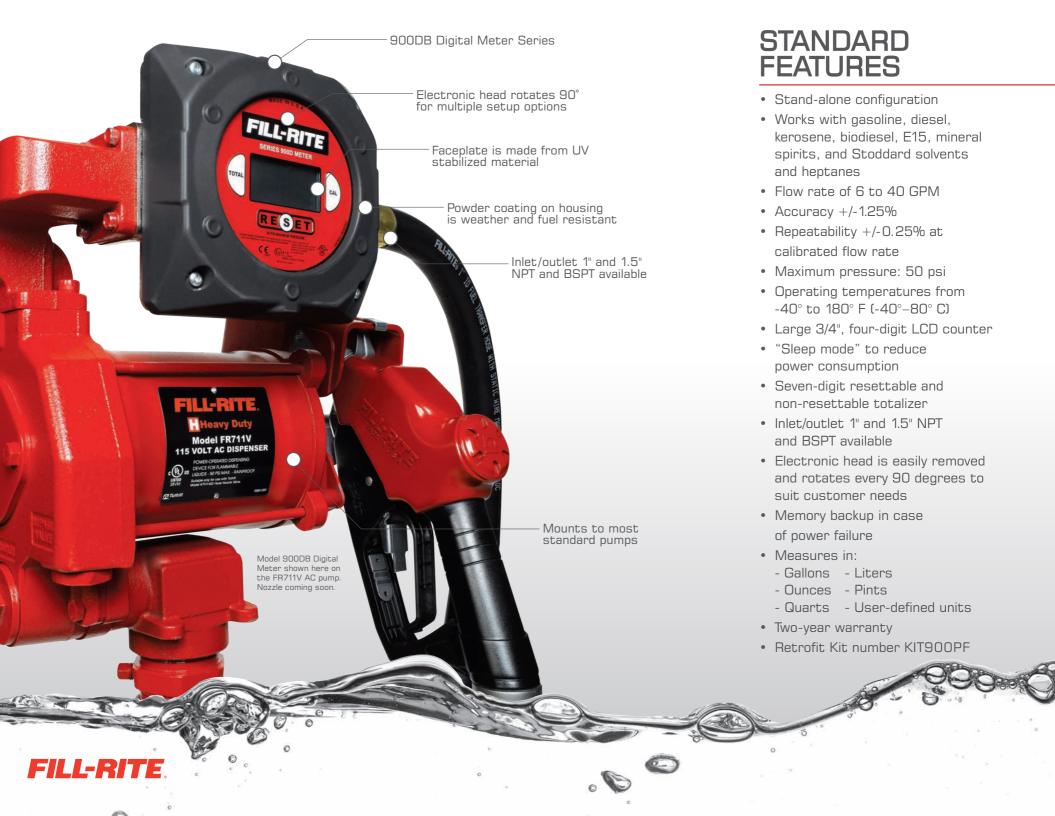

## A REVOLUTION IN DIGITAL METERING

Tuthill Corporation—the industry leader in fuel transfer pumps and meters introduces the next innovation in digital metering systems. The new 900DB digital meter takes our 900D to the next level with certification for gasoline, biodiesel, and E15, in addition to diesel, kerosene, mineral spirits, heptanes, and Stoddard solvents.

The Fill-Rite® 900DB series redefines the industry with features and capabilities not found in this classification of digital metering. The 900DB uses nutating disc technology in an aluminum housing to deliver a 60-percent improvement in accuracy over our current mechanical offerings.

Enhancing the flexibility of the 900DB, the permanent and resettable totalizer maintains units used with the option of changing calibration with the simple push of a button, whether it's U.S., metric. or custom units. Totals are maintained indefinitely, even when the batteries are removed. The large LCD eliminates issues with mechanical metering failure with an environmentally sealed electronics package.

As you've come to expect from all Fill-Rite products, the 900DB is made from only the highest-quality materials. This provides longevity, durability, and reliability, even in the most demanding applications.

## RETROFIT KIT

For use with existing Fill-Rite pumps.

KIT900PF