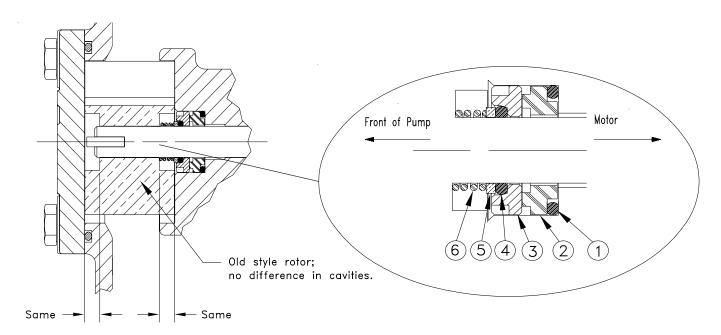

## B. No. Shaft has no retaining ring groove (pumps built before 11/92).

| Item | Part No.  | Description    | Qty. |
|------|-----------|----------------|------|
| 1    | 1200F6576 | Big O-ring     | 1    |
| 2    | 1200F6555 | Black, Carbon  | 1    |
| 3    | 1200F6560 | White, Ceramic | 1    |
| 4    | 800F4449  | Small O-ring   | 1    |
| 5    | 1200H0592 | Washer         | 1    |
| 6    | 1200F6570 | Spring         | 1    |