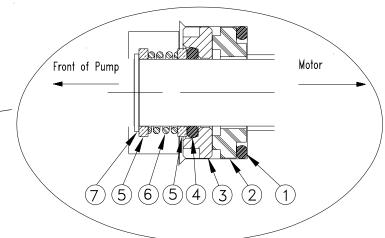

## 1200KTF6446 SEAL ASSEMBLY

CHECK THE SHAFT ON YOUR PUMP TO DETERMINE IF IT HAS A "FACTORY CUT" GROOVE FOR A RETAINING RING.

A. Yes. Shaft has a retaining ring groove.

| Item | Part No.  | Description    | Qty. |
|------|-----------|----------------|------|
| 1    | 1200F6576 | Big O-ring     | 1    |
| 2    | 1200F6555 | Black, Carbon  | 1    |
| 3    | 1200F6560 | White, Ceramic | 1    |
| 4    | 800F4449  | Small O-ring   | 1    |
| 5    | 1200H0592 | Washer         | 2    |
| 6    | 1200F6570 | Spring         | 1    |
| 7    | 1200F6669 | Retaining Ring | 1    |

## B. No. Shaft has no retaining ring groove (pumps built before 11/92).

| Item | Part No.  | Description    | Qty. |
|------|-----------|----------------|------|
| 1    | 1200F6576 | Big O-ring     | 1    |
| 2    | 1200F6555 | Black, Carbon  | 1    |
| 3    | 1200F6560 | White, Ceramic | 1    |
| 4    | 800F4449  | Small O-ring   | 1    |
| 5    | 1200H0592 | Washer         | 1    |
| 6    | 1200F6570 | Spring         | 1    |