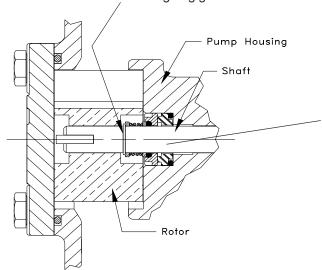

## 1200KTF6446 SEAL ASSEMBLY

CHECK THE SHAFT ON YOUR PUMP TO DETERMINE IF IT HAS A "FACTORY CUT" GROOVE FOR A RETAINING RING.

A. Yes. Shaft has a retaining ring groove.

| Item | Part No.  | Description    | Qty. |
|------|-----------|----------------|------|
| 1    | 1200F6576 | Big O-ring     | 1    |
| 2    | 1200F6555 | Black, Carbon  | 1    |
| 3    | 1200F6560 | White, Ceramic | 1    |
| 4    | 800F4449  | Small O-ring   | 1    |
| 5    | 1200H0592 | Washer         | 2    |
| 6    | 1200F6570 | Spring         | 1    |
| 7    | 1200F6669 | Retaining Ring | 1    |