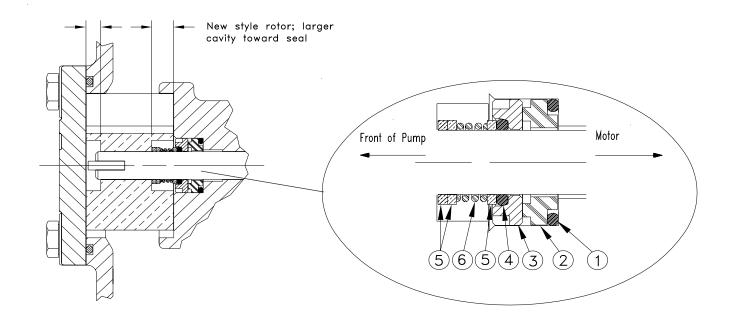

| Item | Part No.  | Description    | Qty. |
|------|-----------|----------------|------|
| 1    | 1200F6576 | Big O-ring     | 1    |
| 2    | 1200F6555 | Black, Carbon  | 1    |
| 3    | 1200F6560 | White, Ceramic | 1    |
| 4    | 800F4449  | Small O-ring   | 1    |
| 5    | 1200H0592 | Washer         | 3    |
| 6    | 1200F6570 | Spring         | 1    |