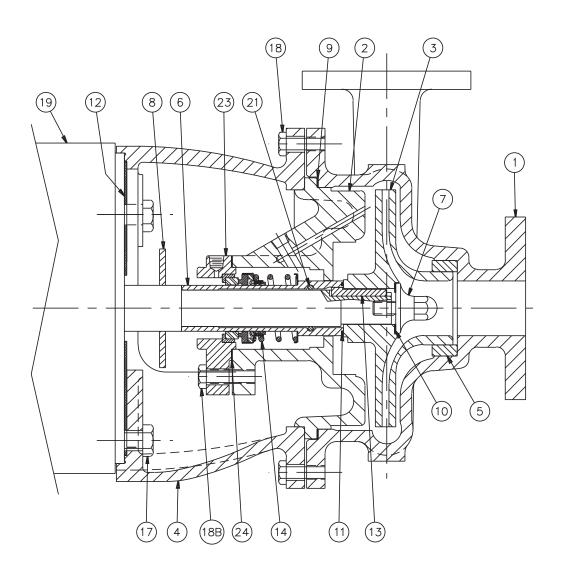

## EC/ECH PUMPS ZC/ZCH PUMPS

 $1^{1/2}x1^{1/4}$ ,  $2x1^{1/2}$ ,  $2^{1/2}x2$ ,  $3x2^{1/2}$ , 4x3

## AMPCO PUMPS COMPANY PARTS BREAKDOWN

| DETAIL REQL |   |                                    |
|-------------|---|------------------------------------|
| NO.         |   | PART NAME                          |
| 24          | 1 | GLAND GASKET                       |
| 23          | 1 | GLAND                              |
| 221,2       | 1 | WEAR RING (COVER)                  |
| 21          | 1 | O-RING (SHAFT/SLEEVE)              |
| 20¹         | 2 | PIPE PLUG (OPTIONAL)               |
| 19          | 1 | MOTOR                              |
| 18B         | 2 | CAP SCREW (COVER/GLAND)            |
| 18          | 8 | CAP SCREW (CASING/ADAPTER)         |
| 17          | 4 | CAP SCREW (MOTOR/ADAPTER)          |
| 16¹         | 2 | DRIVE SCREW                        |
| 15¹         | 1 | NAME PLATE                         |
| 14          | 1 | MECHANICAL SEAL                    |
| 13          | 1 | IMPELLER KEY                       |
| 12          | 1 | SPLASH PLATE                       |
| 11          | 1 | GASKET or O-RING (SLEEVE/IMPELLER) |
| 10          | 1 | GASKET or O-RING (IMPELLER SCREW)  |
| 9           | 1 | GASKET (CASING/COVER)              |
| 8           | 1 | SLINGER                            |
| 7           | 1 | IMPELLER SCREW                     |
| 6           | 1 | SHAFT SLEEVE                       |
| 5           | 1 | WEAR RING (SUCTION)                |
| 4           | 1 | ADAPTER                            |
| 3           | 1 | IMPELLER                           |
| 2           | 1 | COVER                              |
| 1           | 1 | CASING                             |

<sup>1</sup>NOT SHOWN <sup>2</sup>ONLY ON 4x3

NOTE: Please be sure to always include pump type, size, and serial number with any reference to above numbers and names.