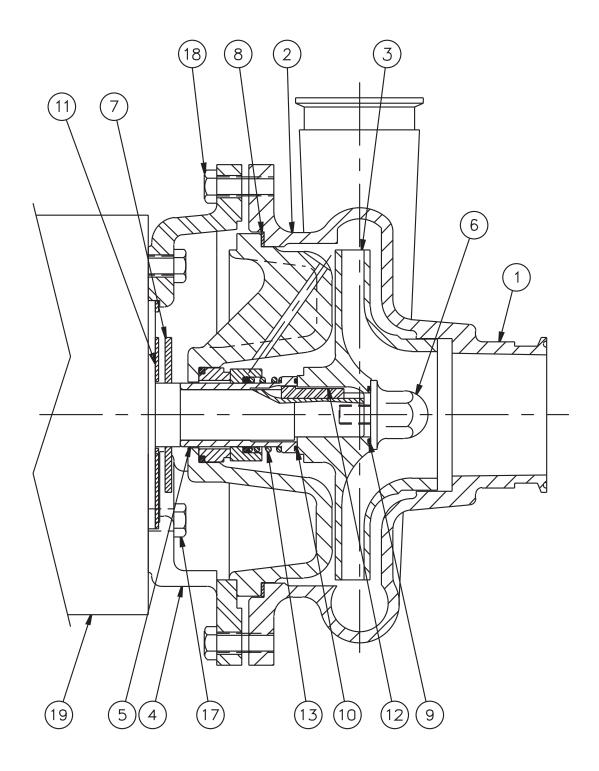

## AMPCO PUMPS COMPANY PARTS BREAKDOWN

| FARTS BREAKDOWN |      |                            |
|-----------------|------|----------------------------|
| DETAIL          | REQ. |                            |
| NO.             | NO.  | PART NAME                  |
| 20 <sup>2</sup> | 1    | O-RING (SHAFT/SLEEVE)      |
| 19              | 1    | MOTOR                      |
| 18              | 8    | CAP SCREW (CASING/ADAPTER) |
| 17              | 4    | CAP SCREW (MOTOR/ADAPTER)  |
| 16¹             | 2    | DRIVE SCREW                |
| 15¹             | 1    | NAME PLATE                 |
| 13              | 1    | MECHANICAL SEAL            |
| 12              | 1    | IMPELLER KEY               |
| 11              | 1    | SPLASH PLATE               |
| 10              | 1    | O-RING (SLEEVE/IMPELLER)   |
| 9               | 1    | O-RING (IMPELLER SCREW)    |
| 8               | 1    | GASKET (CASING/COVER)      |
| 7               | 1    | SLINGER                    |
| 6               | 1    | IMPELLER SCREW             |
| 5               | 1    | SHAFT SLEEVE               |
| 4               | 1    | ADAPTER                    |
| 3               | 1    | IMPELLER                   |
| 2               | 1    | COVER                      |
| 1               | 1    | CASING                     |
| INIOT OLIOMAN   |      |                            |

¹NOT SHOWN

<sup>2</sup>DCH2/DCH3 ONLY

NOTE: Please be sure to always include pump type, size, and serial number with any reference to above numbers and names.